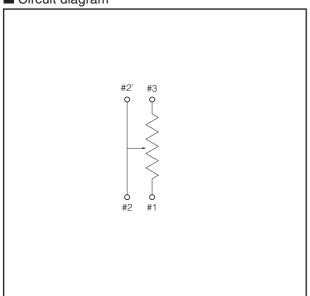

30°) |
| Minimum Quantity/Packing Unit |                  | 1,500 pcs. Embossed Taping (Reel Pack)       |
| Quantity/Carton               |                  | 6,000 pcs.                                   |

Design and specifications are each subject to change without notice. Ask factory for the current technical specifications before purchase and/or use. Should a safety concern arise regarding this product, please be sure to contact us immediately.

# **Panasonic**

### ■ Dimensions in mm (not to scale)



Design and specifications are each subject to change without notice. Ask factory for the current technical specifications before purchase and/or use. Should a safety concern arise regarding this product, please be sure to contact us immediately.

# **Panasonic**

### ■ Circuit diagram



### ■ Test circuit diagram



9.0

### ■ PWB mounting hole for reference



Design and specifications are each subject to change without notice. Ask factory for the current technical specifications before purchase and/or use. Should a safety concern arise regarding this product, please be sure to contact us immediately.