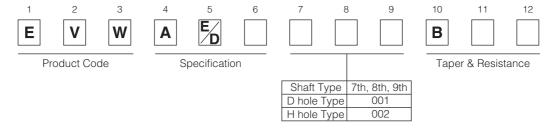

# **Panasonic**

10 mm GS Sensors

### Type: **EVWAE/EVWAD**

Low profile, long life sensor, which is suitable for detecting the angles of rotating axes.



#### ■ Features

- Low profile (H=2.2 mm),
  Shaft hole diameters of up to 4 mm are available.
- Long operation life: 1 million operation cycles.
- A wide electrical output angle of a maximum 343 °, ready for SMDs

### ■ Recommended Applications

- Detection of robot joint angles
- Detection of air conditioner damper angles
- Detection of various control unit angles

#### ■ Explanation of Part Numbers



### Specifications

| Mechanical                    | Rating           | 0.05 W, 5V                                   |
|-------------------------------|------------------|----------------------------------------------|
|                               | Operating Force  | 3 mN·m max.                                  |
| Electrical                    | Total Resistance | 5 kΩ±30 %, 10 kΩ±30 %                        |
|                               | Linearity        | ±2 % max.                                    |
| Endurance                     | Operating Life   | 1,000,000 cycles min. (operation Angle ±30°) |
| Minimum Quantity/Packing Unit |                  | 1,500 pcs. Embossed Taping (Reel Pack)       |
| Quantity/Carton               |                  | 6,000 pcs.