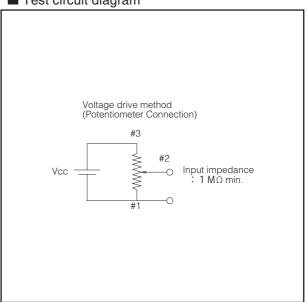

ing Unit |                  | 1,500 pcs. Embossed Taping (Reel Pack)       |
| Quantity/Carton               |                  | 6,000 pcs.                                   |

Design and specifications are each subject to change without notice. Ask factory for the current technical specifications before purchase and/or use. Should a safety concern arise regarding this product, please be sure to contact us immediately.

# **Panasonic**

### ■ Dimensions in mm (not to scale)



Design and specifications are each subject to change without notice. Ask factory for the current technical specifications before purchase and/or use. Should a safety concern arise regarding this product, please be sure to contact us immediately.

# **Panasonic**

### ■ Circuit diagram



### ■ Test circuit diagram



9.0

### ■ PWB mounting hole for reference



Design and specifications are each subject to change without notice. Ask factory for the current technical specifications before purchase and/or use. Should a safety concern arise regarding this product, please be sure to contact us immediately.