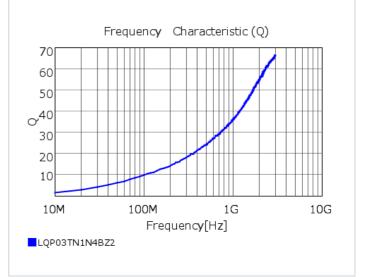

### Chart of characteristic data (The charts below may show another part number which shares its characteristics.)