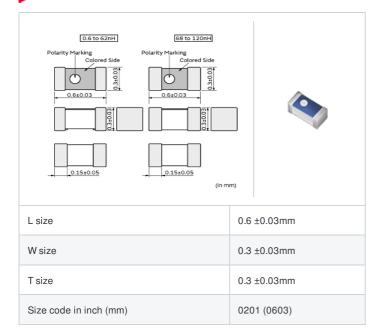

# LQP03TN1N4BZ2# "#" indicates a package specification code.

< List of part numbers with package codes >

LQP03TN1N4BZ2D , LQP03TN1N4BZ2J , LQP03TN1N4BZ2B

| Defenses      |
|---------------|
| References    |
| 1101010110000 |

## **Specifications**

| Inductance                                                          | 1.4nH ±0.1nH |
|---------------------------------------------------------------------|--------------|
| Inductance test frequency                                           | 500MHz       |
| Rated current (Itemp) (Based on Temperature rise)                   | 600mA        |
| Max. of DC resistance                                               | 0.15Ω        |
| Q (min.)                                                            | 14           |
| Q test frequency                                                    | 500MHz       |
| Self resonance frequency (min.)                                     | 16000MHz     |
| Operating temperature range (Self-temperature rise is not included) | -55~125°C    |
| Series                                                              | LQP03TN_Z2   |