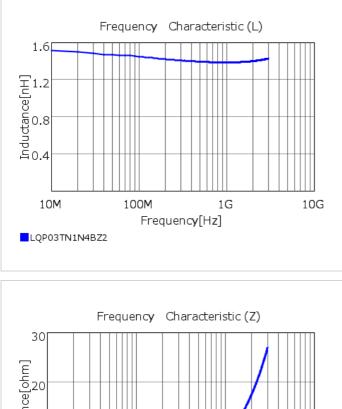

### Chart of characteristic data (The charts below may show another part number which shares its characteristics.)

# Frequency Characteristic (Z)