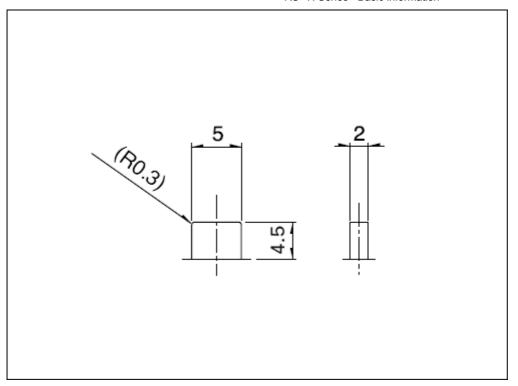

DC  |
|                             | Rated power                 | 0.05W            |
| Mechanical<br>performance   | Operating force             | 0.6(+0.5, -0.4)N |
|                             | Stopper strength            | 30N              |
|                             | Lever push-pull<br>strength | 30N              |
|                             | Lever wobble (Both side)    | 1.6mm max.       |
| Durability                  | Operating life              | 10,000 cycles    |
| Minimum order unit (pcs.)   | Japan                       | 2,750            |
|                             | Export                      | 5,500            |
|                             |                             |                  |

## **Dimensions**



## Mounting Hole Dimensions



Lever Type



# Terminal Layout / Circuit Diagram



## **Packing Specifications**

| 7 | ī | a | У |
|---|---|---|---|
|   |   |   |   |

| Number of packages (pcs.)        | 1 case / Japan          | 2,750       |
|----------------------------------|-------------------------|-------------|
|                                  | 1 case / export packing | 5,500       |
| Export package measurements (mm) |                         | 508×374×408 |

### **Soldering Conditions**

#### **Reference for Dip Soldering**

| reference for Dip Soldering | 9                             |             |
|-----------------------------|-------------------------------|-------------|
| Preheating                  | Soldering surface temperature | 100℃ max.   |
|                             | Heating time