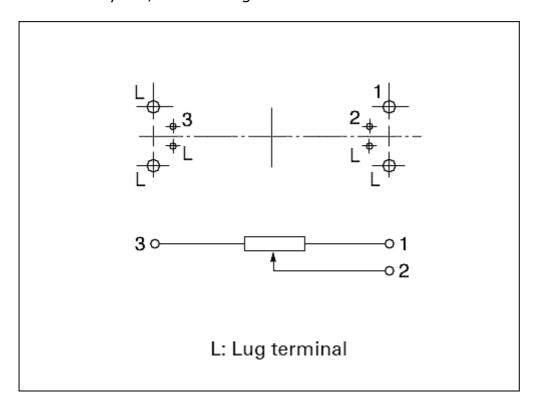

ated power                 | 0.05W            |
| Mechanical<br>performance   | Operating force             | 0.6(+0.5, -0.4)N |
|                             | Stopper strength            | 30N              |
|                             | Lever push-pull<br>strength | 30N              |
|                             | Lever wobble (Both side)    | 1.6mm max.       |
| Durability                  | Operating life              | 10,000 cycles    |
| Minimum order unit (pcs.)   | Japan                       | 2,750            |
|                             | Export                      | 5,500            |
|                             |                             |                  |

## **Dimensions**



## Mounting Hole Dimensions



Lever Type



# Terminal Layout / Circuit Diagram



## **Packing Specifications**

| 7 | ī | a | У |
|---|---|---|---|
|   |   |   |   |

| Number of packages (pcs.)        | 1 case / Japan          | 2,750       |
|----------------------------------|-------------------------|-------------|
|                                  | 1 case / export packing | 5,500       |
| Export package measurements (mm) |                         | 508×374×408 |

### **Soldering Conditions**

#### **Reference for Dip Soldering**

| reference for Dip Soldering | 9                             |             |
|-----------------------------|-------------------------------|-------------|
| Preheating                  | Soldering surface temperature | 100℃ max.   |
|                             | Heating time                  | 1 min. max. |
| Dip soldering