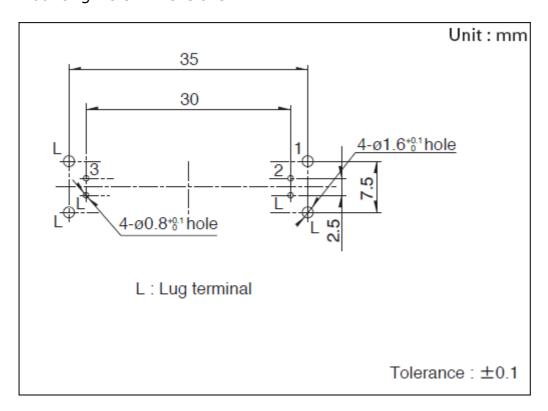

100V AC, 10V DC  |
|                             | Rated power                 | 0.05W            |
| Mechanical<br>performance   | Operating force             | 0.6(+0.5, -0.4)N |
|                             | Stopper strength            | 30N              |
|                             | Lever push-pull<br>strength | 30N              |
|                             | Lever wobble (Both side)    | 1.6mm max.       |
| Durability                  | Operating life              | 10,000 cycles    |
| Minimum order unit (pcs.)   | Japan                       | 2,750            |
|                             | Export                      | 5,500            |
|                             |                             |                  |

## **Dimensions**



## Mounting Hole Dimensions



Lever Type



# Terminal Layout / Circuit Diagram



## **Packing Specifications**

| 7 | ī | a | У |
|---|---|---|---|
|   |   |   |   |

| Number of packages (pcs.)        | 1 case / Japan          | 2,750       |
|----------------------------------|-------------------------|-------------|
|                                  | 1 case / export packing | 5,500       |
| Export package measurements (mm) |                         | 508×374×408 |

### **Soldering Conditions**

#### **Reference for Dip Soldering**

| reference for Dip Soldering | 9                             |             |
|-----------------------------|-------------------------------|-------------|
| Preheating                  | Soldering surface temperature | 100℃ max.   |
|                             | Heating time