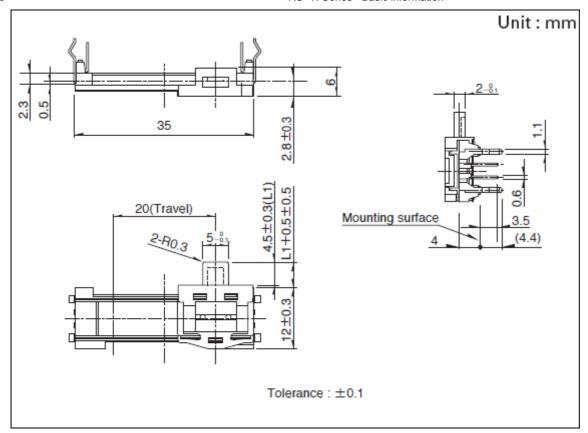

| Maximum operating voltage   | 100V AC, 10V DC  |
|                             | Rated power                 | 0.05W            |
| Mechanical<br>performance   | Operating force             | 0.6(+0.5, -0.4)N |
|                             | Stopper strength            | 30N              |
|                             | Lever push-pull<br>strength | 30N              |
|                             | Lever wobble (Both side)    | 1.6mm max.       |
| Durability                  | Operating life              | 10,000 cycles    |
| Minimum order unit (pcs.)   | Japan                       | 2,750            |
|                             | Export                      | 5,500            |
|                             |                             |                  |

## **Dimensions**



## Mounting Hole Dimensions



Lever Type



# Terminal Layout / Circuit Diagram



## **Packing Specifications**

| 7 | ī | a | У |
|---|---|---|---|
|   |   |   |   |

| Number of packages (pcs.)        | 1 case / Japan          | 2,750       |
|----------------------------------|-------------------------|-------------|
|                                  | 1 case / export packing | 5,500       |
| Export package measurements (mm) |                         | 508×374×408 |

### **Soldering Conditions**

#### **Reference for Dip Soldering**

| reference for Dip Soldering | 9                             |             |
|-----------------------------|-------------------------------|-------------|
| Preheating                  | Soldering surface temperature | 100℃ max.   |
|