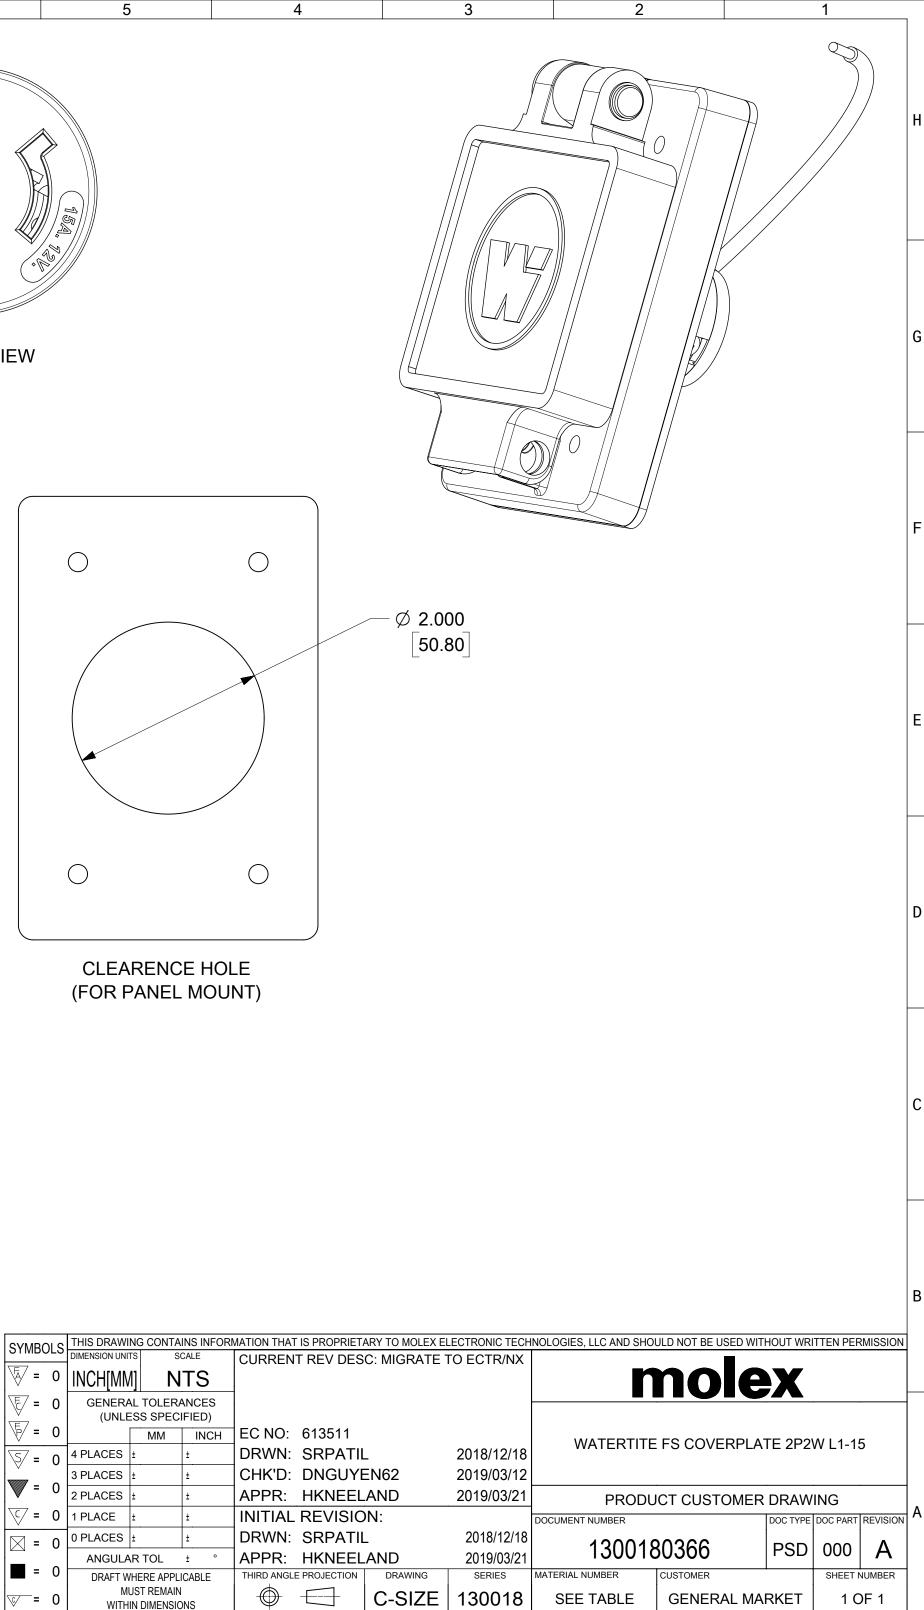

|                                                                                                           |                                                   | 1                                                                                          |                                               |                         |      |                |
|-----------------------------------------------------------------------------------------------------------|---------------------------------------------------|--------------------------------------------------------------------------------------------|-----------------------------------------------|-------------------------|------|----------------|
| ORDER NO.                                                                                                 | WOODHEAD NO.                                      | COLOR                                                                                      |                                               |                         |      |                |
| 130018-0366                                                                                               | 60W04                                             | YELLOW                                                                                     |                                               |                         |      |                |
|                                                                                                           |                                                   |                                                                                            |                                               |                         |      | FACE VIE       |
| Ø 0.187<br>[4.75]                                                                                         | (3.12)<br>[(79.1)]                                |                                                                                            |                                               | <b>◄</b> (2.4<br>[(62.4 | _    |                |
|                                                                                                           |                                                   |                                                                                            |                                               |                         |      |                |
| (4.62)<br>〔(117.5)〕                                                                                       |                                                   |                                                                                            | 3.25)<br>82.6)]                               |                         |      |                |
|                                                                                                           |                                                   |                                                                                            |                                               |                         |      |                |
|                                                                                                           | <ul> <li>(1.88)     </li> <li>[(47.6)]</li> </ul> |                                                                                            |                                               | ◄ (1.48)<br>[(37.7)]    |      |                |
|                                                                                                           |                                                   |                                                                                            |                                               |                         |      |                |
|                                                                                                           |                                                   |                                                                                            |                                               |                         | 1 1  |                |
| DESCRPITION                                                                                               |                                                   | MATERIAL                                                                                   |                                               |                         | QTY. |                |
| BLADES                                                                                                    |                                                   | BRASS, NICK                                                                                |                                               |                         | 3    |                |
| BLADES<br>RETAINING SCR                                                                                   |                                                   | BRASS, NICK                                                                                | TEEL                                          |                         | 3 3  |                |
| BLADES<br>RETAINING SCR<br>CLAMP AND TEF                                                                  | RMINAL SCREW ASSY.                                | BRASS, NICK<br>STAINLESS S<br>BRASS, ZINC                                                  | TEEL                                          |                         | 3    | s              |
| BLADES<br>RETAINING SCR<br>CLAMP AND TEF<br>FEMALE INSERT                                                 | RMINAL SCREW ASSY.                                | BRASS, NICK<br>STAINLESS S<br>BRASS, ZINC<br>NYLON                                         | TEEL<br>PLATED                                |                         | 3 3  | S              |
| BLADES<br>RETAINING SCR<br>CLAMP AND TEF                                                                  | RMINAL SCREW ASSY.                                | BRASS, NICK<br>STAINLESS S<br>BRASS, ZINC<br>NYLON<br>POLYCARBON                           | TEEL<br>PLATED<br>NATE                        | EEL, ALUMINUM           | 3 3  | <u>/</u>       |
| BLADES<br>RETAINING SCR<br>CLAMP AND TEF<br>FEMALE INSERT<br>TERMINAL COVE                                | RMINAL SCREW ASSY.                                | BRASS, NICK<br>STAINLESS S<br>BRASS, ZINC<br>NYLON<br>POLYCARBON                           | TEEL<br>PLATED                                | EEL, ALUMINUM           | 3 3  | Li<br>Li<br>Li |
| BLADES<br>RETAINING SCR<br>CLAMP AND TEF<br>FEMALE INSERT<br>TERMINAL COVE<br>COVER ASSEME                | RMINAL SCREW ASSY.<br>-<br>ER<br>BLY              | BRASS, NICK<br>STAINLESS S<br>BRASS, ZINC<br>NYLON<br>POLYCARBON<br>POLYCARBON             | TEEL<br>PLATED<br>NATE<br>NATE, STAINLESS STE | EEL, ALUMINUM           | 3 3  | <u>/</u>       |
| BLADES<br>RETAINING SCR<br>CLAMP AND TEF<br>FEMALE INSERT<br>TERMINAL COVE<br>COVER ASSEME<br>GASKET FLIP | RMINAL SCREW ASSY.<br>-<br>ER<br>BLY<br>E         | BRASS, NICK<br>STAINLESS S<br>BRASS, ZINC<br>NYLON<br>POLYCARBON<br>POLYCARBON<br>NEOPRENE | TEEL<br>PLATED<br>NATE<br>NATE, STAINLESS STE | EEL, ALUMINUM           | 3 3  |                |