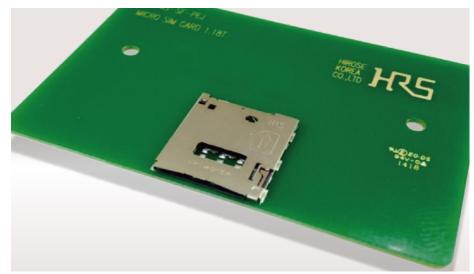

## Push-Push, Ultra Low Profile, micro SIM Card Connector

#### **Features**

- 1 Ultra Low profile 1.18mm height
- 2 Reverse card insertion protection
- **3 Buckling prevention eliminates contact damage**
- 4 Card detection switch (Normally Close)
- 5 Easy inspection with exposed contact design

ush Ultra Low Pro

The world 's lowest profile in its Class 1.18 mm\*

\* As push-push type micro SIM card connector as of Feb.2020