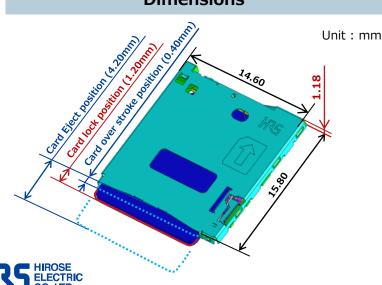

## Push-Push, Ultra Low Profile, micro SIM Card Connector



#### **Features**

- 1 Ultra Low profile 1.18mm height
- 2 Reverse card insertion protection
- **3 Buckling prevention eliminates contact damage**
- 4 Card detection switch (Normally Close)
- 5 Easy inspection with exposed contact design







ush Ultra Low Pro

The world 's lowest profile in its Class 1.18 mm\*

\* As push-push type micro SIM card connector as of Feb.2020

# Dimensions



## **Buckling prevention design**



**⇒ Minimizes contact damage** 

### **Specifications**

| Rated Current         | 0.5A                   |
|-----------------------|------------------------|
| Rated Voltage         | 10V AC                 |
| Operating Temperature | -30℃ to +85℃           |
| Contact Resistance    | 100mΩ Max.             |
| Withstanding Voltage  | 500V AC for 1 minute   |
| Insulation Resistance | 1,000MΩ Min. (500V DC) |
| Mating Durability     | 5,000 times            |

- RoHS compliant, Halogen-free product\*
- \*This product satisfies halogen free requirements defined as 900ppm maximum chlorine.900ppm maximum bromine, and 1,500ppm maximum total of chlorine and bromine.
- Please contact Hirose's sales representative prior to adopting the products to in-vehicl