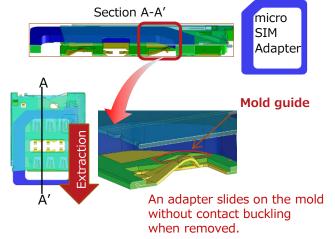

## Push-Push, Ultra Low Profile, micro SIM Card Connector



#### **Features**

- 1 Ultra Low profile 1.18mm height
- 2 Reverse card insertion protection
- **3 Buckling prevention eliminates contact damage**
- 4 Card detection switch (Normally Close)
- 5 Easy inspection with exposed contact design







ush Ultra Low Pro

The world 's lowest profile in its Class 1.18 mm\*

\* As push-push type micro SIM card connector as of Feb.2020

# Dimensions



## **Buckling prevention design**



**⇒ Minimizes contact damage** 

### **Specifications**

| Rated Current         | 0.5A                   |
|-----------------------|------------------------|
| Rated Voltage         | 10V AC                 |
| Operating Temperature | -30℃ to +85℃           |
| Contact Resistance    | 100mΩ Max.             |
| Withstanding Voltage  | 500V AC for 1 minute   |
| Insulation Resistance | 1,000MΩ Min. (500V DC) |
| Mating Durability     | 5,000 times            |

- RoHS compliant, Halogen-free product\*
- \*This product satisfies halogen free requirements defined as 900ppm maximum chlorine.900ppm maximum bromine, and 1,500ppm maximum total of chlorine and bromine.
- Please contact Hirose's sales representative prior to adopting the products to in-vehicle devices.