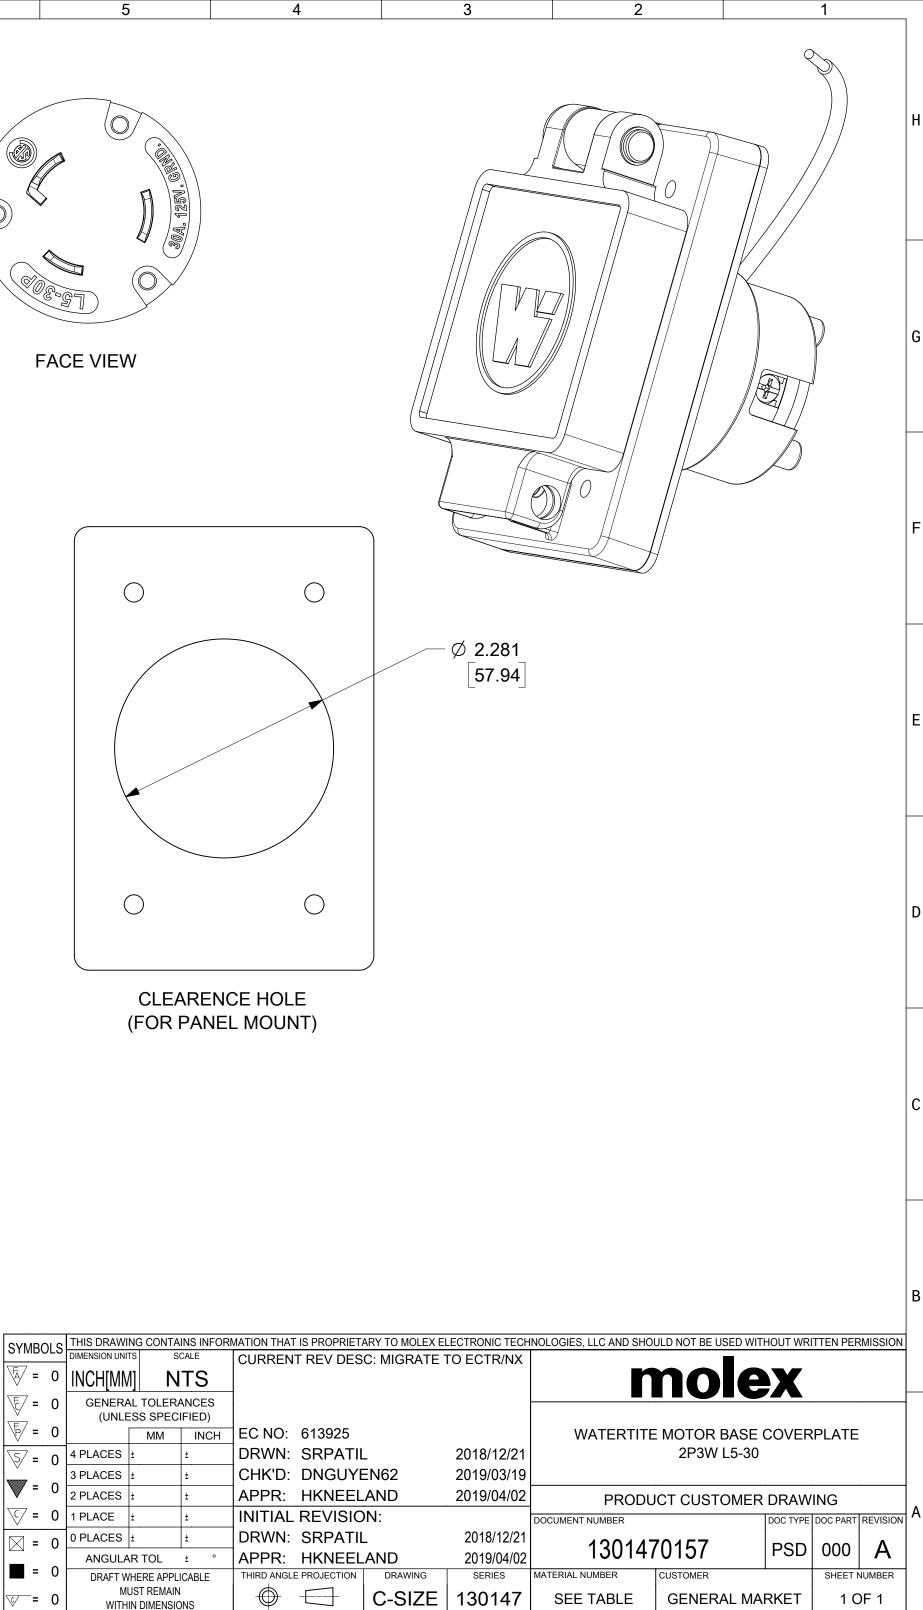

| JUMPER WIRE A                                      |                                            |                                          | RASS (TINNED FINISH | )                                                         | 1     | - |   |
|             |                                                    | 1 1 1                                      |                                          |                     | )                                                         |       | ] |   |
|             | DOCUMENT STATUS                                    | P1 RELEASE DATE 20                         | 19/04/02 21:4                            | 8:30                | 0                                                         | -     | - |   |

FORMAT: Eng-lega-master-tb-prod-C 12



З

WITHIN DIMENSIONS