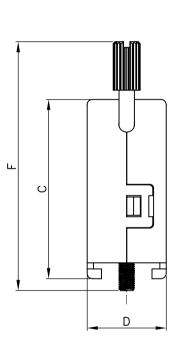

| DIMENSIONS(mm/in) |                |                |               |               |       |               |  |
|-------------------|----------------|----------------|---------------|---------------|-------|---------------|--|
| SIZE              | A ±.8<br>±.032 | B ±.3<br>±.012 | C ±.5<br>±.02 | D ±.5<br>±.02 | E     | F ±.5<br>±.02 |  |
| 9                 | 31.50          | 24.99          | 34.00         | 15.00         | 8.00  | 47.20         |  |
|                   | 1.240          | 0.984          | 1.339         | 0.591         | 0.315 | 1.858         |  |

MH CONNECTORS,

**DIVISION OF EDAC** 

| SIZE  | P/N-KITTED:  | P/N-BULK:  |
|-------|--------------|------------|
| 9-WAY | MHDPPK9-YY-K | MHDPPK9-YY |