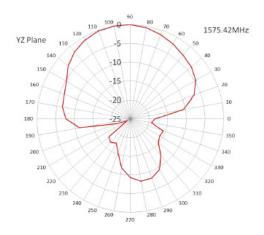

#### **GPS Radiation Patterns**

#### **Dielectric Antenna**

| Center Frequency: | 1575.42MHz |
|-------------------|------------|
| Impedance:        | 50 Ohm     |
| Polarization:     | RHCP       |
| Gain:             | 2dBic      |
| VSWR:             | <1.5       |
| Axial Ratio:      | 3dB (Max)  |