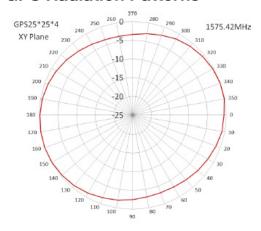

#### **GPS Radiation Patterns**

#### **Dielectric Antenna**

| Center Frequency: | 1575.42MHz |
|-------------------|------------|
| Impedance:        | 50 Ohm     |
| Polarization:     | RHCP       |
| Gain:             | 2dBic      |
| VSWR:             | <1.5       |
| Axial Ratio:      | 3dB (Max)  |