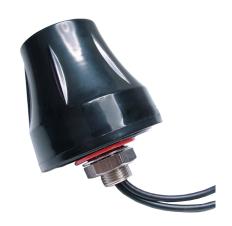

#### **General Description**

The Tango 16 is a weather resistant combination GSM/GPS antenna intended for outdoor equipment such as vending machines and similar.

The base of the antenna has a circular rubber O ring to ensure that water does not seep through the bolt hole when secured to the equipment casing.

Supplied as standard with SMA connectors. Alternative connectors and cable lengths can be specified for volume orders.

#### **Additional Considerations**

- 2dBi GSM gain,
- 28dBi LNA GPS gain
- O ring seal prevents water ingress