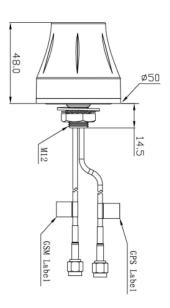

#### **Mechanical Specifications**

| Dimensions:      | H45 x 50 mm Ø           |  |
|------------------|-------------------------|--|
| GPS Connector:   | SMA Male or SMA Male RP |  |
| 2G/3G Connector: | SMA Male                |  |
| Cable:           | RG174                   |  |
| Mounting Method: | M12 Screw               |  |