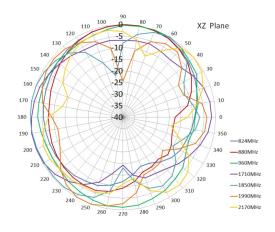

### **GSM Radiations Patterns**

# **Electrical Specifications GSM Antenna**

| Frequency Range: | 824 - 960MHz<br>1710-2170MHz |
|------------------|------------------------------|
| VSWR:            | <2.0                         |
| Polarization:    | Linear                       |
| Gain:            | 2.0dBi                       |
| Impedance:       | 50 Ohm                       |