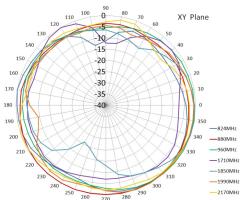

### **GSM Radiations Patterns**

# **Electrical Specifications GSM Antenna**

| Frequency Range: | 824 - 960MHz<br>1710-2170MHz |
|------------------|------------------------------|
| VSWR:            | <2.0                         |
| Polarization:    | Linear                       |
| Gain:            | 2.0dBi                       |
| Impedance:       | 50 Ohm                       |