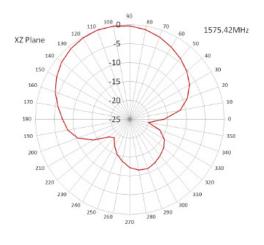

#### **GPS Radiation Patterns**

#### **Dielectric Antenna**

| Center Frequency: | 1575.42MHz |
|-------------------|------------|
| Impedance:        | 50 Ohm     |
| Polarization:     | RHCP       |
| Gain:             | 2dBic      |
| VSWR:             | <1.5       |
| Axial Ratio:      | 3dB (Max)  |