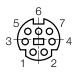

, 7-pole, Plug, solder terminal, DIN Plug/Socket

| 7-pole                                                                                  |                      | See below:<br>Approvals and Compliances                                                                                           |                                               |
|-----------------------------------------------------------------------------------------|----------------------|-----------------------------------------------------------------------------------------------------------------------------------|-----------------------------------------------|
| <b>Description</b><br>- Solder :<br>for cable mounting<br>- DIN Plug: 7-pole , straight |                      | Weblinks<br>pdf data sheet, html datasheet, General Product Information, Distributor<br>Stock-Check, Detailed request for product |                                               |
|                                                                                         |                      |                                                                                                                                   |                                               |
| Technical Data                                                                          |                      |                                                                                                                                   |                                               |
| <b>Technical Data</b><br>Diameter                                                       | 9.0 mm               | Allowable Operation Tempe-                                                                                                        | -20°C to 70°C                                 |
| Diameter                                                                                | 9.0 mm<br>7-pole     | Allowable Operation Tempe-<br>rature                                                                                              | -20 °C to 70 °C                               |
| Diameter<br>Number of Poles                                                             |                      |                                                                                                                                   | -20 °C to 70 °C solder terminal silver plated |
| Diameter<br>Number of Poles<br>Ratings DC                                               | 7-pole               | rature                                                                                                                            |                                               |
|                                                                                         | 7-pole<br>2A / 12VDC | rature<br>Terminal                                                                                                                | solder terminal silver plated                 |

# All Variants

| Product group   | Diameter [mm] | Number of Poles | Terminal        | Order Number |
|-----------------|---------------|-----------------|-----------------|--------------|
| DIN Plug/Socket | 9.0           | 7-pole          | solder terminal | 4850.1710    |