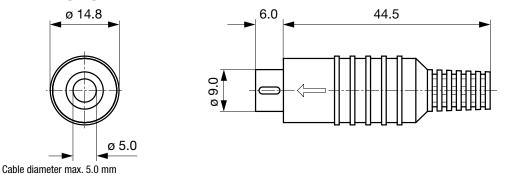

# **Dimensions** [mm]

, 7-pole, Plug, solder terminal, DIN Plug/Socket

| 7-pole                                                                                  |                      | See below:<br>Approvals and Compliances                                                                                           |                                               |
|-----------------------------------------------------------------------------------------|----------------------|-----------------------------------------------------------------------------------------------------------------------------------|-----------------------------------------------|
| <b>Description</b><br>- Solder :<br>for cable mounting<br>- DIN Plug: 7-pole , straight |                      | Weblinks<br>pdf data sheet, html datasheet, General Product Information, Distributor<br>Stock-Check, Detailed request for product |                                               |
|                                                                                         |                      |                                                                                                                                   |                                               |
| Technical Data                                                                          |                      |                                                                                                                                   |                                               |
| <b>Technical Data</b><br>Diameter                                                       | 9.0 mm               | Allowable Operation Tempe-                                                                                                        | -20°C to 70°C                                 |
| Diameter                                                                                | 9.0 mm<br>7-pole     | Allowable Operation Tempe-<br>rature                                                                                              | -20 °C to 70 °C                               |
| Diameter<br>Number of Poles                                                             |                      |                                                                                                                                   | -20 °C to 70 °C solder terminal silver plated |
| Diameter<br>Number of Poles<br>Ratings DC                                               | 7-pole               | rature                                                                                                                            |                                               |
|                                                                                         | 7-pole<br>2A / 12VDC | rature<br>Terminal                                                                                                                | solder terminal silver plated                 |