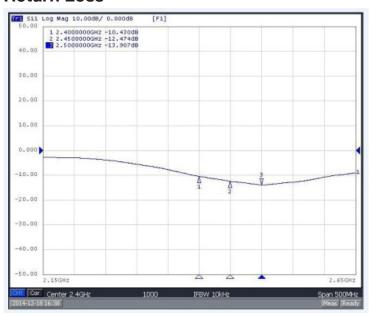

| Impedance:             | 50 Ohm         |
| Gain:                  | 2dBi           |
| VSWR:                  | ≤2.1           |
| Frequency range:       | 2400 - 2500MHz |
| Bandwidth:             | 100MHz         |
| Power capacity:        | 50W            |
| Polarization:          | Vertical       |

### **Mechanical Specifications**

| Dimensions:                    | 46 Ø x H15mm              |
|--------------------------------|---------------------------|
| Connector:                     | SMA Male Reverse Polarity |
| Cable:                         | RG174                     |
| Mounting Method:               | M12 Screw                 |
| Maximum Material<br>Thickness: | 3.5mm                     |







### Through-hole mount 2.4GHZ WiFi/WLAN Antenna

#### **Return Loss**



#### **VSWR**







Through-hole mount 2.4GHZ WiFi/WLAN Antenna

#### **Radiation Patterns**





### **Ordering Details**

Part Number

TANGO24/1M/SMAM/S/RP/17 Through-hole mount 2.4GHZ WiFi/WLAN Antenna

Description