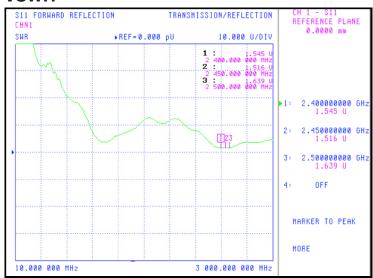

#### **VSWR**

Through-hole mount 2.4GHZ WiFi/WLAN Antenna

### **Electrical Specifications**

| Operating Temperature: | -30 - +75°C    |
|------------------------|----------------|
| Storage Temperature:   | -30 - +75°C    |
| Impedance:             | 50 Ohm         |
| Gain:                  | 2dBi           |
| VSWR:                  | ≤2.1           |
| Frequency range:       | 2400 - 2500MHz |
| Bandwidth:             | 100MHz         |
| Power capacity:        | 50W            |
| Polarization:          | Vertical       |