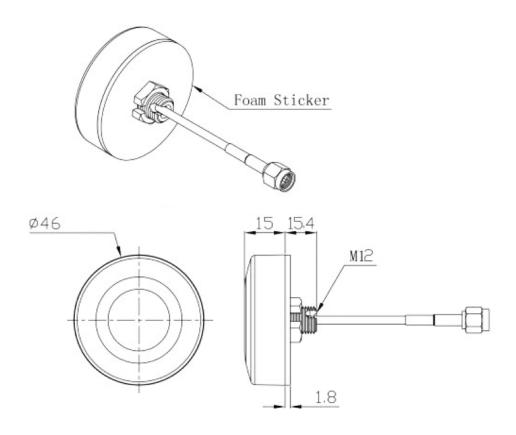

### **Mechanical Specifications**

| Dimensions:                    | 46 Ø x H15mm              |
|--------------------------------|---------------------------|
| Connector:                     | SMA Male Reverse Polarity |
| Cable:                         | RG174                     |
| Mounting Method:               | M12 Screw                 |
| Maximum Material<br>Thickness: | 3.5mm                     |