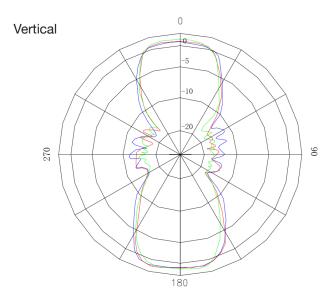

#### **Radiation Patterns**

#### **Additional Considerations**

- WiFi / Bluetooth / Zigbee / ISM 2450MHz
- Screw threaded base for secure mounting
- Omni directional radiation