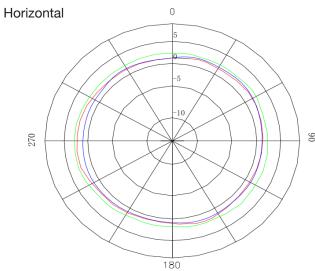

#### **Radiation Patterns**

#### **Additional Considerations**

- WiFi / Bluetooth / Zigbee / ISM 2450MHz
- Screw threaded base for secure mounting
- Omni directional radiation