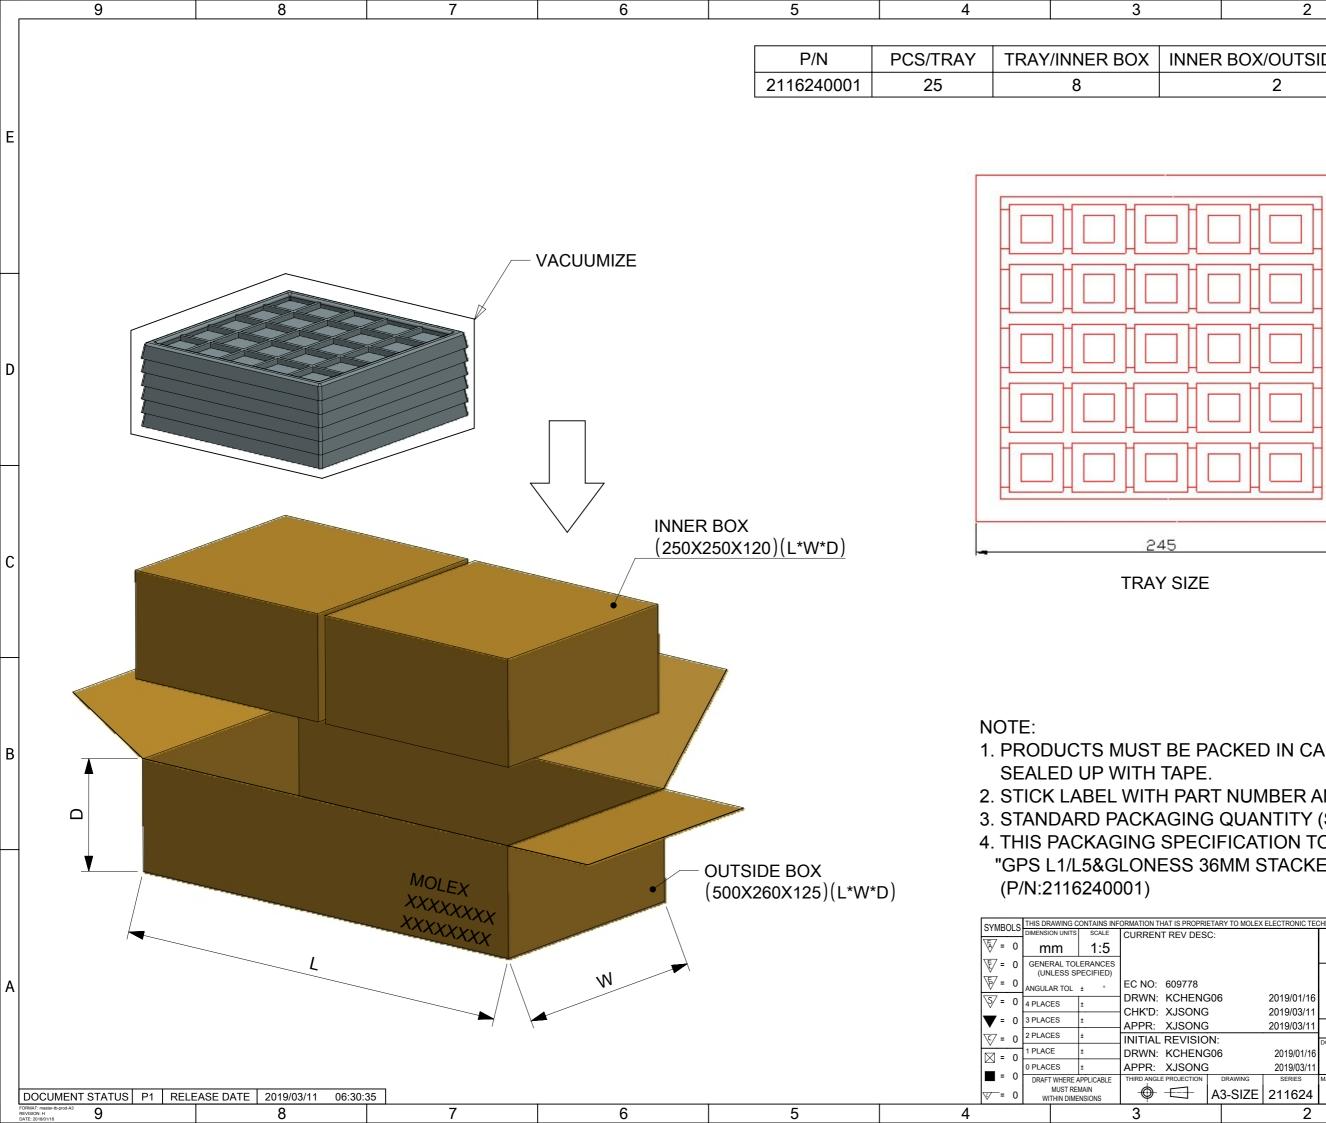

| 2                                                                                                     |                                                                                   |                  | 1           |     |      | 1 |
|-------------------------------------------------------------------------------------------------------|-----------------------------------------------------------------------------------|------------------|-------------|-----|------|---|
| ER BOX/OUTSI<br>2                                                                                     | DE BOX                                                                            |                  | SIDE<br>PCS |     | X    | E |
|                                                                                                       |                                                                                   |                  |             |     |      |   |
|                                                                                                       | 245                                                                               |                  |             |     |      | D |
| E                                                                                                     |                                                                                   |                  |             |     |      | С |
| PACKED IN CA<br>E.<br>RT NUMBER A<br>IG QUANTITY<br>CIFICATION T                                      | ND DATI<br>(SPQ): 40                                                              | E CODE<br>00PCS. |             |     |      | В |
| 36MM STACKED ANTENNA"                                                                                 |                                                                                   |                  |             |     |      |   |
| NG06 2019/01/16<br>NG 2019/03/11<br>NG 2019/03/11<br>ION:                                             | GPS L1/L5 & GLONASS 36MM STACKED ANTENNA PACKAGING DESIGN DRAWING DOCUMENT NUMBER |                  |             |     |      | A |
| NG06         2019/01/16           NG         2019/03/11           IN         DRAWING           SERIES |                                                                                   | 240001           | PDD         | 001 |      |   |
| A3-SIZE 211624                                                                                        | SEE TABLE                                                                         | GENERAL MA       | RKET        | 1 0 | )F 1 | J |