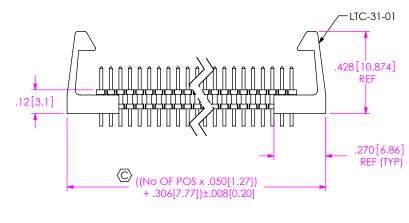

FIG 8
-LC OPTION
(LEAD STYLE -01)
(DIFFERENT AS SHOWN, OTHERWISE SAME AS FIG 1)

| TABLE 3<br>(SEE NOTE 6) |                        |                |           |
|-------------------------|------------------------|----------------|-----------|
| LEAD STYLE              | OPTION(S)              | PACKAGING TUBE | TUBE PLUG |
| -01, -02, -03           | NONE                   | PT-1-24-01-43  | TP-24     |
| -04                     | NONE                   | PT-1-24-11-09  | TP-09     |
| ALL                     | -EJ, -EJ-K, -LC, -K-LC | PT-1-24-05-09  | TP-07     |
| ALL                     | -EC, -EC-K             | PT-1-24-01-38  | TP-24     |
| ALL                     | -EL, -EP, -EL-K, -EP-K | PT-1-24-03-09  | TP-09     |
| ALL                     | -K                     | PT-1-24-11-09  | TP-09     |
| ALL                     | -ES, -ES-K             | PT-1-24-01-55  | TP-24     |