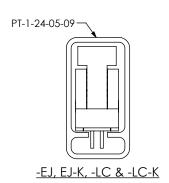

FIG 8
-LC OPTION
(LEAD STYLE -01)
(DIFFERENT AS SHOWN, OTHERWISE SAME AS FIG 1)

| TABLE 3<br>(SEE NOTE 6) |                        |                |           |
|-------------------------|------------------------|----------------|-----------|
| LEAD STYLE              | OPTION(S)              | PACKAGING TUBE | TUBE PLUG |
| -01, -02, -03           | NONE                   | PT-1-24-01-43  | TP-24     |
| -04                     | NONE                   | PT-1-24-11-09  | TP-09     |
| ALL                     | -EJ, -EJ-K, -LC, -K-LC | PT-1-24-05-09  | TP-07     |
| ALL                     | -EC, -EC-K             | PT-1-24-01-38  | TP-24     |
| ALL                     | -EL, -EP, -EL-K, -EP-K | PT-1-24-03-09  | TP-09     |
| ALL                     | -K                     | PT-1-24-11-09  | TP-09     |
| ALL                     | -ES, -ES-K             | PT-1-24-01-55  | TP-24     |