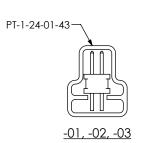

FIG 8
-LC OPTION
(LEAD STYLE -01)
(DIFFERENT AS SHOWN, OTHERWISE SAME AS FIG 1)

| TABLE 3<br>(SEE NOTE 6) |                        |                |           |
|-------------------------|------------------------|----------------|-----------|
| LEAD STYLE              | OPTION(S)              | PACKAGING TUBE | TUBE PLUG |
| -01, -02, -03           | NONE                   | PT-1-24-01-43  | TP-24     |
| -04                     | NONE                   | PT-1-24-11-09  | TP-09     |
| ALL                     | -EJ, -EJ-K, -LC, -K-LC | PT-1-24-05-09  | TP-07     |
| ALL                     | -EC, -EC-K             | PT-1-24-01-38  | TP-24     |
| ALL                     | -EL, -EP, -EL-K, -EP-K | PT-1-24-03-09  | TP-09     |
| ALL                     | -K                     | PT-1-24-11-09  | TP-09     |
| ALL                     | -ES, -ES-K             | PT-1-24-01-55  | TP-24     |