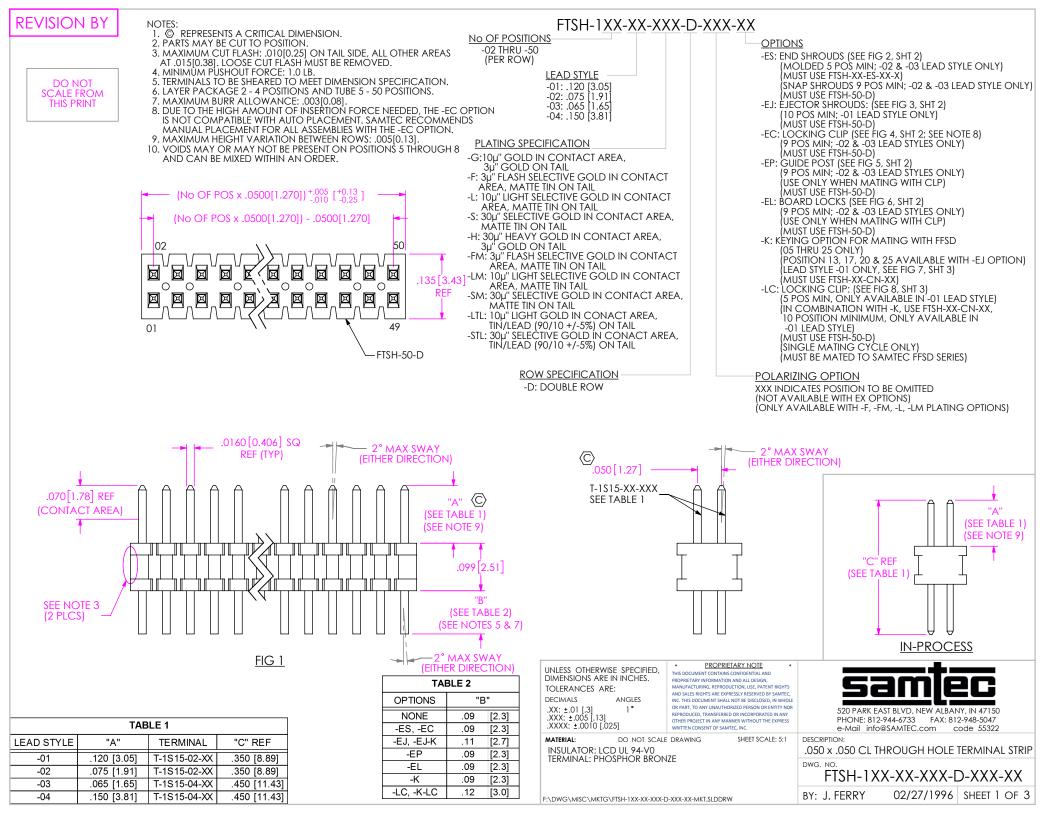

FIG 8
-LC OPTION
(LEAD STYLE -01)
(DIFFERENT AS SHOWN, OTHERWISE SAME AS FIG 1)

| TABLE 3<br>(SEE NOTE 6) |                        |                |           |
|-------------------------|------------------------|----------------|-----------|
| LEAD STYLE              | OPTION(S)              | PACKAGING TUBE | TUBE PLUG |
| -01, -02, -03           | NONE                   | PT-1-24-01-43  | TP-24     |
| -04                     | NONE                   | PT-1-24-11-09  | TP-09     |
| ALL                     | -EJ, -EJ-K, -LC, -K-LC | PT-1-24-05-09  | TP-07     |
| ALL                     | -EC, -EC-K             | PT-1-24-01-38  | TP-24     |
| ALL                     | -EL, -EP, -EL-K, -EP-K | PT-1-24-03-09  | TP-09     |
| ALL                     | -K                     | PT-1-24-11-09  | TP-09     |
| ALL                     | -ES, -ES-K             | PT-1-24-01-55  | TP-24     |