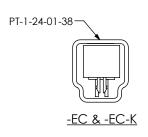

FIG 8
-LC OPTION
(LEAD STYLE -01)
(DIFFERENT AS SHOWN, OTHERWISE SAME AS FIG 1)

| TABLE 3<br>(SEE NOTE 6) |                        |                |           |
|-------------------------|------------------------|----------------|-----------|
| LEAD STYLE              | OPTION(S)              | PACKAGING TUBE | TUBE PLUG |
| -01, -02, -03           | NONE                   | PT-1-24-01-43  | TP-24     |
| -04                     | NONE                   | PT-1-24-11-09  | TP-09     |
| ALL                     | -EJ, -EJ-K, -LC, -K-LC | PT-1-24-05-09  | TP-07     |
| ALL                     | -EC, -EC-K             | PT-1-24-01-38  | TP-24     |
| ALL                     | -EL, -EP, -EL-K, -EP-K | PT-1-24-03-09  | TP-09     |
| ALL                     | -K                     | PT-1-24-11-09  | TP-09     |
| ALL                     | -ES, -ES-K             | PT-1-24-01-55  | TP-24     |