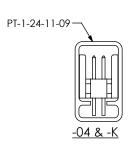

FIG 8
-LC OPTION
(LEAD STYLE -01)
(DIFFERENT AS SHOWN, OTHERWISE SAME AS FIG 1)

| TABLE 3<br>(SEE NOTE 6) |                        |                |           |
|-------------------------|------------------------|----------------|-----------|
| LEAD STYLE              | OPTION(S)              | PACKAGING TUBE | TUBE PLUG |
| -01, -02, -03           | NONE                   | PT-1-24-01-43  | TP-24     |
| -04                     | NONE                   | PT-1-24-11-09  | TP-09     |
| ALL                     | -EJ, -EJ-K, -LC, -K-LC | PT-1-24-05-09  | TP-07     |
| ALL                     | -EC, -EC-K             | PT-1-24-01-38  | TP-24     |
| ALL                     | -EL, -EP, -EL-K, -EP-K | PT-1-24-03-09  | TP-09     |
| ALL                     | -K                     | PT-1-24-11-09  | TP-09     |
| ALL                     | -ES, -ES-K             | PT-1-24-01-55  | TP-24     |