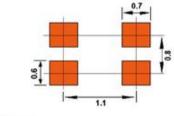

|  |
| Load capacitance      | Series, 6pF, 8pF, 9pF,10pF,12pF,15pF,18pF,20pF or Special requirement. |  |
| Drive Level           | 10uW (100uW max.)                                                      |  |
| Series resistance     | See below                                                              |  |
| Shunt capacitance     | 2pF max.                                                               |  |
| AGING                 | ±3ppm / Year.                                                          |  |

#### EQUIVALENT SERIES RESISTANCE

| Frequancy MHz | Model      | ESR        |
|---------------|------------|------------|
| 26.000-40.000 | Fundmental | 150 Ω max. |
| 40.001-54.000 | Fundmental | 80 Ω max.  |

# DIMENSIONS (mm)



0.5±0.05



★Recommended Land Pattern



UNIT:mm

# REEL PACKING(mm)



TAPE SPECIFICATION(mm)