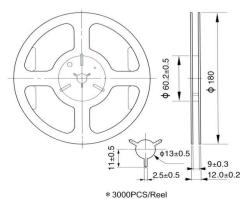

ance      | Series, 6pF, 8pF, 9pF,10pF,12pF,15pF,18pF,20pF or Special requirement. |  |
| Drive Level           | 10uW (100uW max.)                                                      |  |
| Series resistance     | See below                                                              |  |
| Shunt capacitance     | 2pF max.                                                               |  |
| AGING                 | ±3ppm / Year.                                                          |  |

#### EQUIVALENT SERIES RESISTANCE

| Frequancy MHz | Model      | ESR        |
|---------------|------------|------------|
| 26.000-40.000 | Fundmental | 150 Ω max. |
| 40.001-54.000 | Fundmental | 80 Ω max.  |

# DIMENSIONS (mm)



0.5±0.05



★Recommended Land Pattern



UNIT:mm

# REEL PACKING(mm)



TAPE SPECIFICATION(mm)