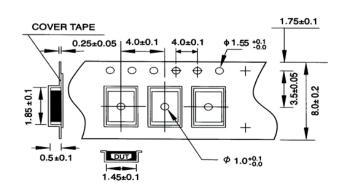

pF, 9pF,10pF,12pF,15pF,18pF,20pF or Special requirement. |  |
| Drive Level           | 10uW (100uW max.)                                                      |  |
| Series resistance     | See below                                                              |  |
| Shunt capacitance     | 2pF max.                                                               |  |
| AGING                 | ±3ppm / Year.                                                          |  |

#### EQUIVALENT SERIES RESISTANCE

| Frequancy MHz | Model      | ESR        |
|---------------|------------|------------|
| 26.000-40.000 | Fundmental | 150 Ω max. |
| 40.001-54.000 | Fundmental | 80 Ω max.  |

# DIMENSIONS (mm)



0.5±0.05



★Recommended Land Pattern



UNIT:mm

# REEL PACKING(mm)



TAPE SPECIFICATION(mm)