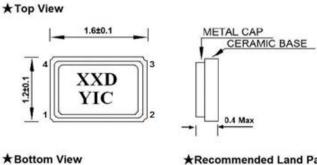

## XT114 Series : SMD Crystal 1.6x1.2 mm

# DIMENSIONS (mm)

0.5±0.05

★Recommended Land Pattern

UNIT:mm