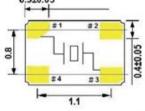

|  |
| Load capacitance      | Series, 6pF, 8pF, 9pF,10pF,12pF,15pF,18pF,20pF or Special requirement. |  |
| Drive Level           | 10uW (100uW max.)                                                      |  |
| Series resistance     | See below                                                              |  |
| Shunt capacitance     | 2pF max.                                                               |  |
| AGING                 | ±3ppm / Year.                                                          |  |

#### EQUIVALENT SERIES RESISTANCE

| Frequancy MHz | Model      | ESR        |
|---------------|------------|------------|
| 26.000-40.000 | Fundmental | 150 Ω max. |
| 40.001-54.000 | Fundmental | 80 Ω max.  |

# DIMENSIONS (mm)



0.5±0.05



★Recommended Land Pattern



UNIT:mm

# REEL PACKING(mm)



TAPE SPECIFICATION(mm)