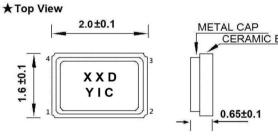

|  |
| Load capacitance      | Series, 6pF, 8pF, 9pF,10pF,12pF,15pF,18pF, 20pF or Special requirement. |  |
| Drive Level           | 10uW (200uW max.)                                                       |  |
| Series resistance     | See below                                                               |  |
| Shunt capacitance     | 2pF max.                                                                |  |
| AGING                 | ±3ppm / Year.                                                           |  |

## EQUIVALENT SERIES RESISTANCE

| Frequancy MHz | Model      | ESR        |
|---------------|------------|------------|
| 20.000-30.000 | Fundmental | 100 Ω max. |
| 30.001-50.000 | Fundmental | 80 Ω max.  |

#### **DIMENSIONS (mm)**









★Recommended Land Pattern



# REEL PACKING(mm)



TAPE SPECIFICATION(mm)