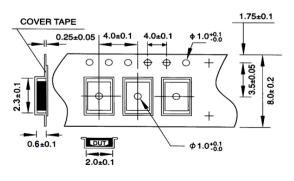

pF, 8pF, 9pF,10pF,12pF,15pF,18pF, 20pF or Special requirement. |  |
| Drive Level           | 10uW (200uW max.)                                                       |  |
| Series resistance     | See below                                                               |  |
| Shunt capacitance     | 2pF max.                                                                |  |
| AGING                 | ±3ppm / Year.                                                           |  |

## EQUIVALENT SERIES RESISTANCE

| Frequancy MHz | Model      | ESR        |
|---------------|------------|------------|
| 20.000-30.000 | Fundmental | 100 Ω max. |
| 30.001-50.000 | Fundmental | 80 Ω max.  |

#### **DIMENSIONS (mm)**









★Recommended Land Pattern



# REEL PACKING(mm)



TAPE SPECIFICATION(mm)