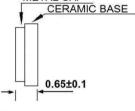

|  |
| Load capacitance      | Series, 6pF, 8pF, 9pF,10pF,12pF,15pF,18pF, 20pF or Special requirement. |  |
| Drive Level           | 10uW (200uW max.)                                                       |  |
| Series resistance     | See below                                                               |  |
| Shunt capacitance     | 2pF max.                                                                |  |
| AGING                 | ±3ppm / Year.                                                           |  |

## EQUIVALENT SERIES RESISTANCE

| Frequancy MHz | Model      | ESR        |
|---------------|------------|------------|
| 20.000-30.000 | Fundmental | 100 Ω max. |
| 30.001-50.000 | Fundmental | 80 Ω max.  |

#### **DIMENSIONS (mm)**









★Recommended Land Pattern



# REEL PACKING(mm)



TAPE SPECIFICATION(mm)