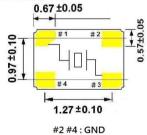

|  |
| Load capacitance      | Series, 6pF, 8pF, 9pF,10pF,12pF,15pF,18pF, 20pF or Special requirement. |  |
| Drive Level           | 10uW (200uW max.)                                                       |  |
| Series resistance     | See below                                                               |  |
| Shunt capacitance     | 2pF max.                                                                |  |
| AGING                 | ±3ppm / Year.                                                           |  |

## EQUIVALENT SERIES RESISTANCE

| Frequancy MHz | Model      | ESR        |
|---------------|------------|------------|
| 20.000-30.000 | Fundmental | 100 Ω max. |
| 30.001-50.000 | Fundmental | 80 Ω max.  |

#### **DIMENSIONS (mm)**









★Recommended Land Pattern



# REEL PACKING(mm)



TAPE SPECIFICATION(mm)