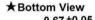

|  |
| Load capacitance      | Series, 6pF, 8pF, 9pF,10pF,12pF,15pF,18pF, 20pF or Special requirement. |  |
| Drive Level           | 10uW (200uW max.)                                                       |  |
| Series resistance     | See below                                                               |  |
| Shunt capacitance     | 2pF max.                                                                |  |
| AGING                 | ±3ppm / Year.                                                           |  |

## EQUIVALENT SERIES RESISTANCE

| Frequancy MHz | Model      | ESR        |
|---------------|------------|------------|
| 20.000-30.000 | Fundmental | 100 Ω max. |
| 30.001-50.000 | Fundmental | 80 Ω max.  |

#### **DIMENSIONS (mm)**









★Recommended Land Pattern



# REEL PACKING(mm)



TAPE SPECIFICATION(mm)