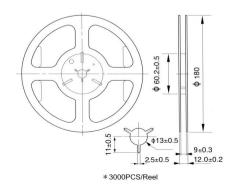

pacitance      | Series, 6pF, 8pF, 9pF,10pF,12pF,15pF,18pF, 20pF or Special requirement. |  |
| Drive Level           | 10uW (200uW max.)                                                       |  |
| Series resistance     | See below                                                               |  |
| Shunt capacitance     | 2pF max.                                                                |  |
| AGING                 | ±3ppm / Year.                                                           |  |

## EQUIVALENT SERIES RESISTANCE

| Frequancy MHz | Model      | ESR        |
|---------------|------------|------------|
| 20.000-30.000 | Fundmental | 100 Ω max. |
| 30.001-50.000 | Fundmental | 80 Ω max.  |

#### **DIMENSIONS (mm)**









★Recommended Land Pattern



# REEL PACKING(mm)



TAPE SPECIFICATION(mm)