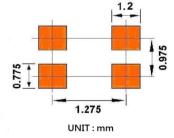

|  |
| Load capacitance      | Series, 6pF, 8pF, 9pF,10pF,12pF,15pF,18pF, 20pF or Special requirement. |  |
| Drive Level           | 10uW (200uW max.)                                                       |  |
| Series resistance     | See below                                                               |  |
| Shunt capacitance     | 2pF max.                                                                |  |
| AGING                 | ±3ppm / Year.                                                           |  |

## EQUIVALENT SERIES RESISTANCE

| Frequancy MHz | Model      | ESR        |
|---------------|------------|------------|
| 20.000-30.000 | Fundmental | 100 Ω max. |
| 30.001-50.000 | Fundmental | 80 Ω max.  |

#### **DIMENSIONS (mm)**









★Recommended Land Pattern



# REEL PACKING(mm)



TAPE SPECIFICATION(mm)