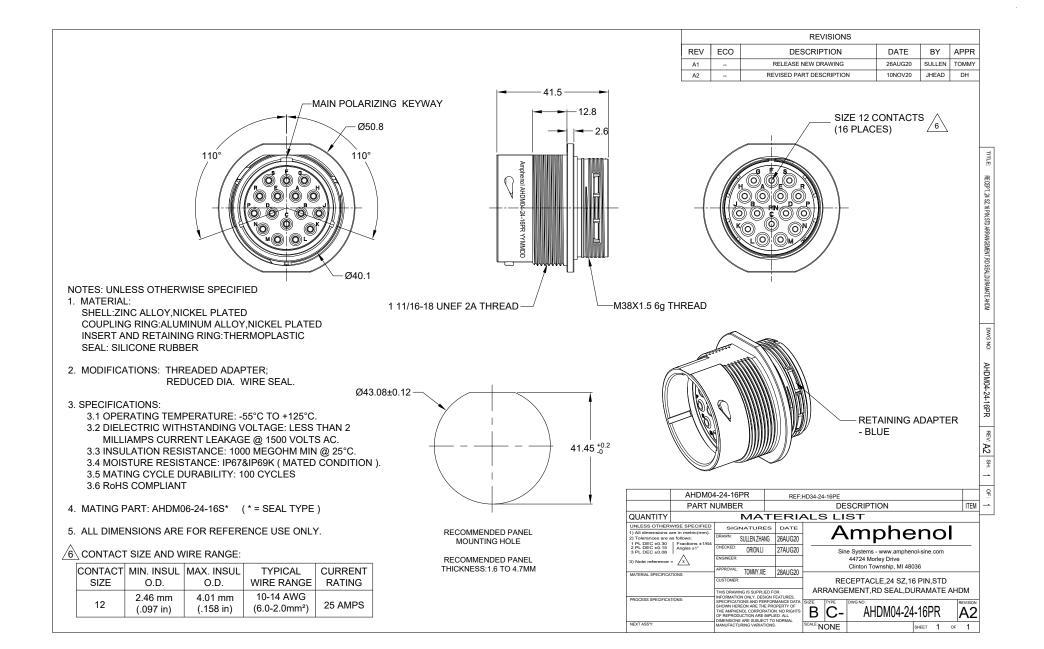

## **A Series™** - Contact Size 12 Options (Works with: AHD-6, ATP, ATHD, DuraMate and PanelMate Series)

| Machined Contacts, Sockets & Pins |                                        |      |       |          |
|-----------------------------------|----------------------------------------|------|-------|----------|
| Part Number                       | Description                            | Size | AWG   | Туре     |
| *AT60-204-12141-10                | Male Contact - Pin, Nickel-plated      | 12   | 10-12 | Machined |
| *AT62-203-12141-10                | Female Contact - Socket, Nickel-plated | 12   | 10-12 | Machined |
| AT60-220-1231                     | Male Contact - Pin, Gold-plated        | 12   | 12-14 | Machined |
| AT62-210-1231                     | Female Contact - Socket,