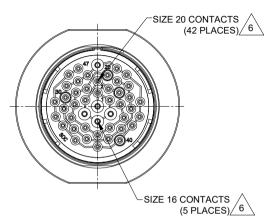

| 1 | NTACT<br>SIZE | MIN. INSUL<br>O.D.   | MAX. INSUL<br>O.D.   | TYPICAL<br>WIRE RANGE | CURRENT<br>RATING |
|---|---------------|----------------------|----------------------|-----------------------|-------------------|
|   | 20            | 1.02 mm<br>(.040 in) | 2.10 mm<br>(.083 in) | 16-22 AWG             | 7.5 AMPS          |
|   | 16            | 1.35 mm<br>(.053in)  | 2.62 mm<br>(.103 in) | 14-20 AWG             | 13 AMPS           |