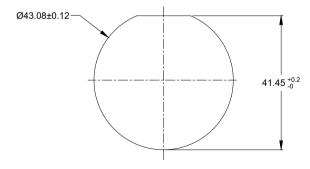

RECOMMENDED PANEL MOUNTING HOLE

RECOMMENDED PANEL THICKNESS:1.6 TO 4.7MM

| )                        |
|--------------------------|
|                          |
|                          |
|                          |
|                          |
| RETAINIGN RING<br>- BLUE |