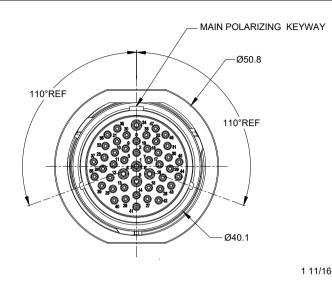

RECPT, 24 SZ 47 SOC, RD, WIDE

AHDM04-24-47SR REV

## NOTES: UNLESS OTHERWISE SPECIFIED

1. MATERIAL:

SHELL: ZINC ALLOY, NICKEL PLATED

INSERT AND RETAINING RING: THERMOPLASTIC

SEAL: SILICONE RUBBER

2. MODIFICATIONS: THREADED HOUSING; REDUCED DIA. WIRE SEAL

- 3. SPECIFICATIONS:
  - 3.1 OPERATING TEMPERATURE: -55°C TO +125°C.
  - 3.2 DIELECTRIC WITHSTANDING VOLTAGE: LESS THAN 2 MILLIAMPS CURRENT LEAKAGE @ 1500 VOLTS AC.
- 3.3 INSULATION RESISTANCE: 1000 MEGOHM MIN @ 25°C.
- 3.4 MOISTURE RESISTANCE: IP67&IP69K ( MATED CONDITION ).
- 3.5 MATING CYCLE DURABILITY: 100 CYCLES
- 3.6 RoHS COMPLIANT
- 4. MATING PART: AHDM06-24-47P\* (\* = SEAL TYPE)
- 5. ALL DIMENSIONS ARE FOR REFERENCE USE ONLY.