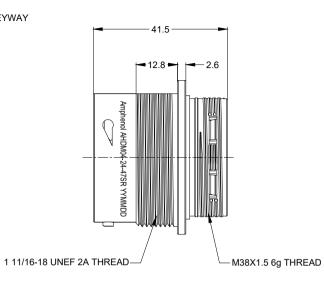

RECPT, 24 SZ 47 SOC, RD, WIDE

AHDM04-24-47SR REV

## NOTES: UNLESS OTHERWISE SPECIFIED

1. MATERIAL:

SHELL: ZINC ALLOY, NICKEL PLATED

INSERT AND RETAINING RING: THERMOPLASTIC

SEAL: SILICONE RUBBER

2. MODIFICATIONS: THREADED HOUSING; REDUCED DIA. WIRE SEAL

- 3. SPECIFICATIONS:
  - 3.1 OPERATING TEMPERATURE: -55°C TO +125°C.
  - 3.2 DIELECTRIC WITHSTANDING VOLTAGE: LESS THAN 2 MILLIAMPS CURRENT LEAKAGE @ 1500 VOLTS AC.
- 3.3 INSULATION RESISTANCE: 1000 MEGOHM MIN @ 25°C.
- 3.4 MOISTURE RESISTANCE: IP67&IP69K ( MATED CONDITION ).
- 3.5 MATING CYCLE DURABILITY: 100 CYCLES
- 3.6 RoHS COMPLIANT
- 4. MATING PART: AHDM06-24-47P\* (\* = SEAL TYPE)
- 5. ALL DIMENSIONS ARE FOR REFERENCE USE ONLY.