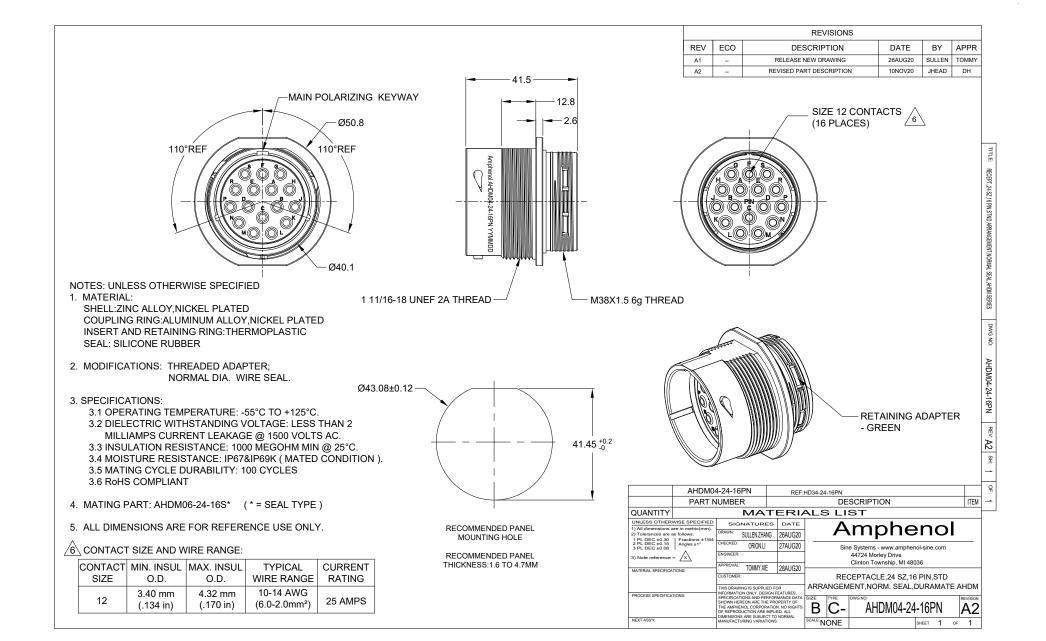

## **A Series™** - Contact Size 12 Options (Works with: AHD-6, ATP, ATHD, DuraMate and PanelMate Series)

| Machined Contacts, Sockets & Pins |                                        |      |       |          |
|-----------------------------------|----------------------------------------|------|-------|----------|
| Part Number                       | Description                            | Size | AWG   | Туре     |
| *AT60-204-12141-10                | Male Contact - Pin, Nickel-plated      | 12   | 10-12 | Machined |
| *AT62-203-12141-10                | Female Contact - Socket, Nickel-plated | 12   | 10-12 | Machined |
| AT60-220-1231                     | Male Contact - Pin, Gold-plated        | 12   | 12-14 | Machined |
| AT62-210-1231                     | Female Contact - Socket,