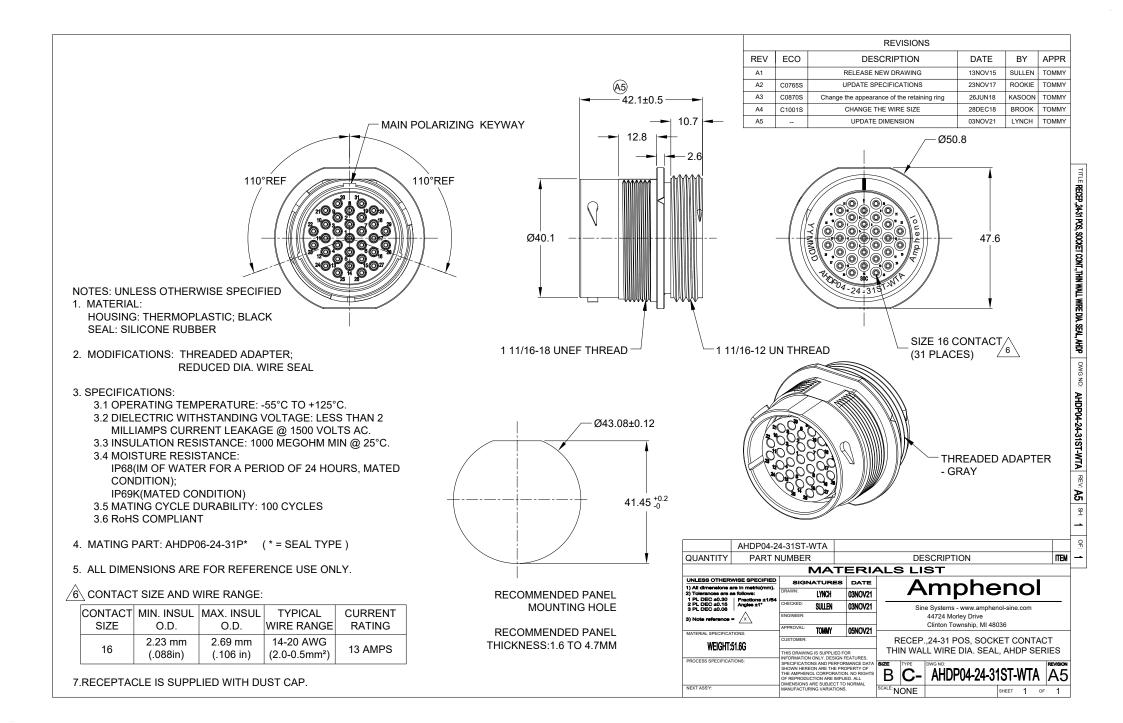

## A Series™ - Contact Size 16 Options (Works with: AT, ATV, AHD-9, ARC, DuraMate and PanelMate Series)

|                   | Machined Contacts, Sockets & Pins      |      |       |          |  |
|-------------------|----------------------------------------|------|-------|----------|--|
| Part Number       | Description                            | Size | AWG   | Туре     |  |
| AT60-215-1631     | Male Contact - Pin, Gold-plated        | 16   | 14    | Machined |  |
| AT62-209-1631     | Female Contact - Socket, Gold-plated   | 16   | 14    | Machined |  |
| AT60-215-16141    | Male Contact - Pin, Nickel-plated      | 16   | 14    | Machined |  |
| AT62-209-16141    | Female Contact - Socket, Nickel-plated | 16   | 14    | Machined |  |
| AT60-202-1631     | Male Contact - Pin, Gold-pl