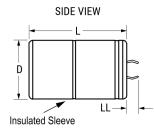

Click here for the 3D model.

| Dimensions |               |  |
|------------|---------------|--|
| D          | 35mm +1mm     |  |
| L          | 35mm +/-2mm   |  |
| S          | 10mm +/-0.1mm |  |
| LL         | 6.3mm +/-1mm  |  |
| F          | 2mm +/-0.1mm  |  |