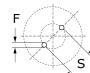

Click here for the 3D model.

| Dimensions |               |  |
|------------|---------------|--|
| D          | 35mm +1mm     |  |
| L          | 35mm +/-2mm   |  |
| S          | 10mm +/-0.1mm |  |
| LL         | 6.3mm +/-1mm  |  |
| F          | 2mm +/-0.1mm  |  |