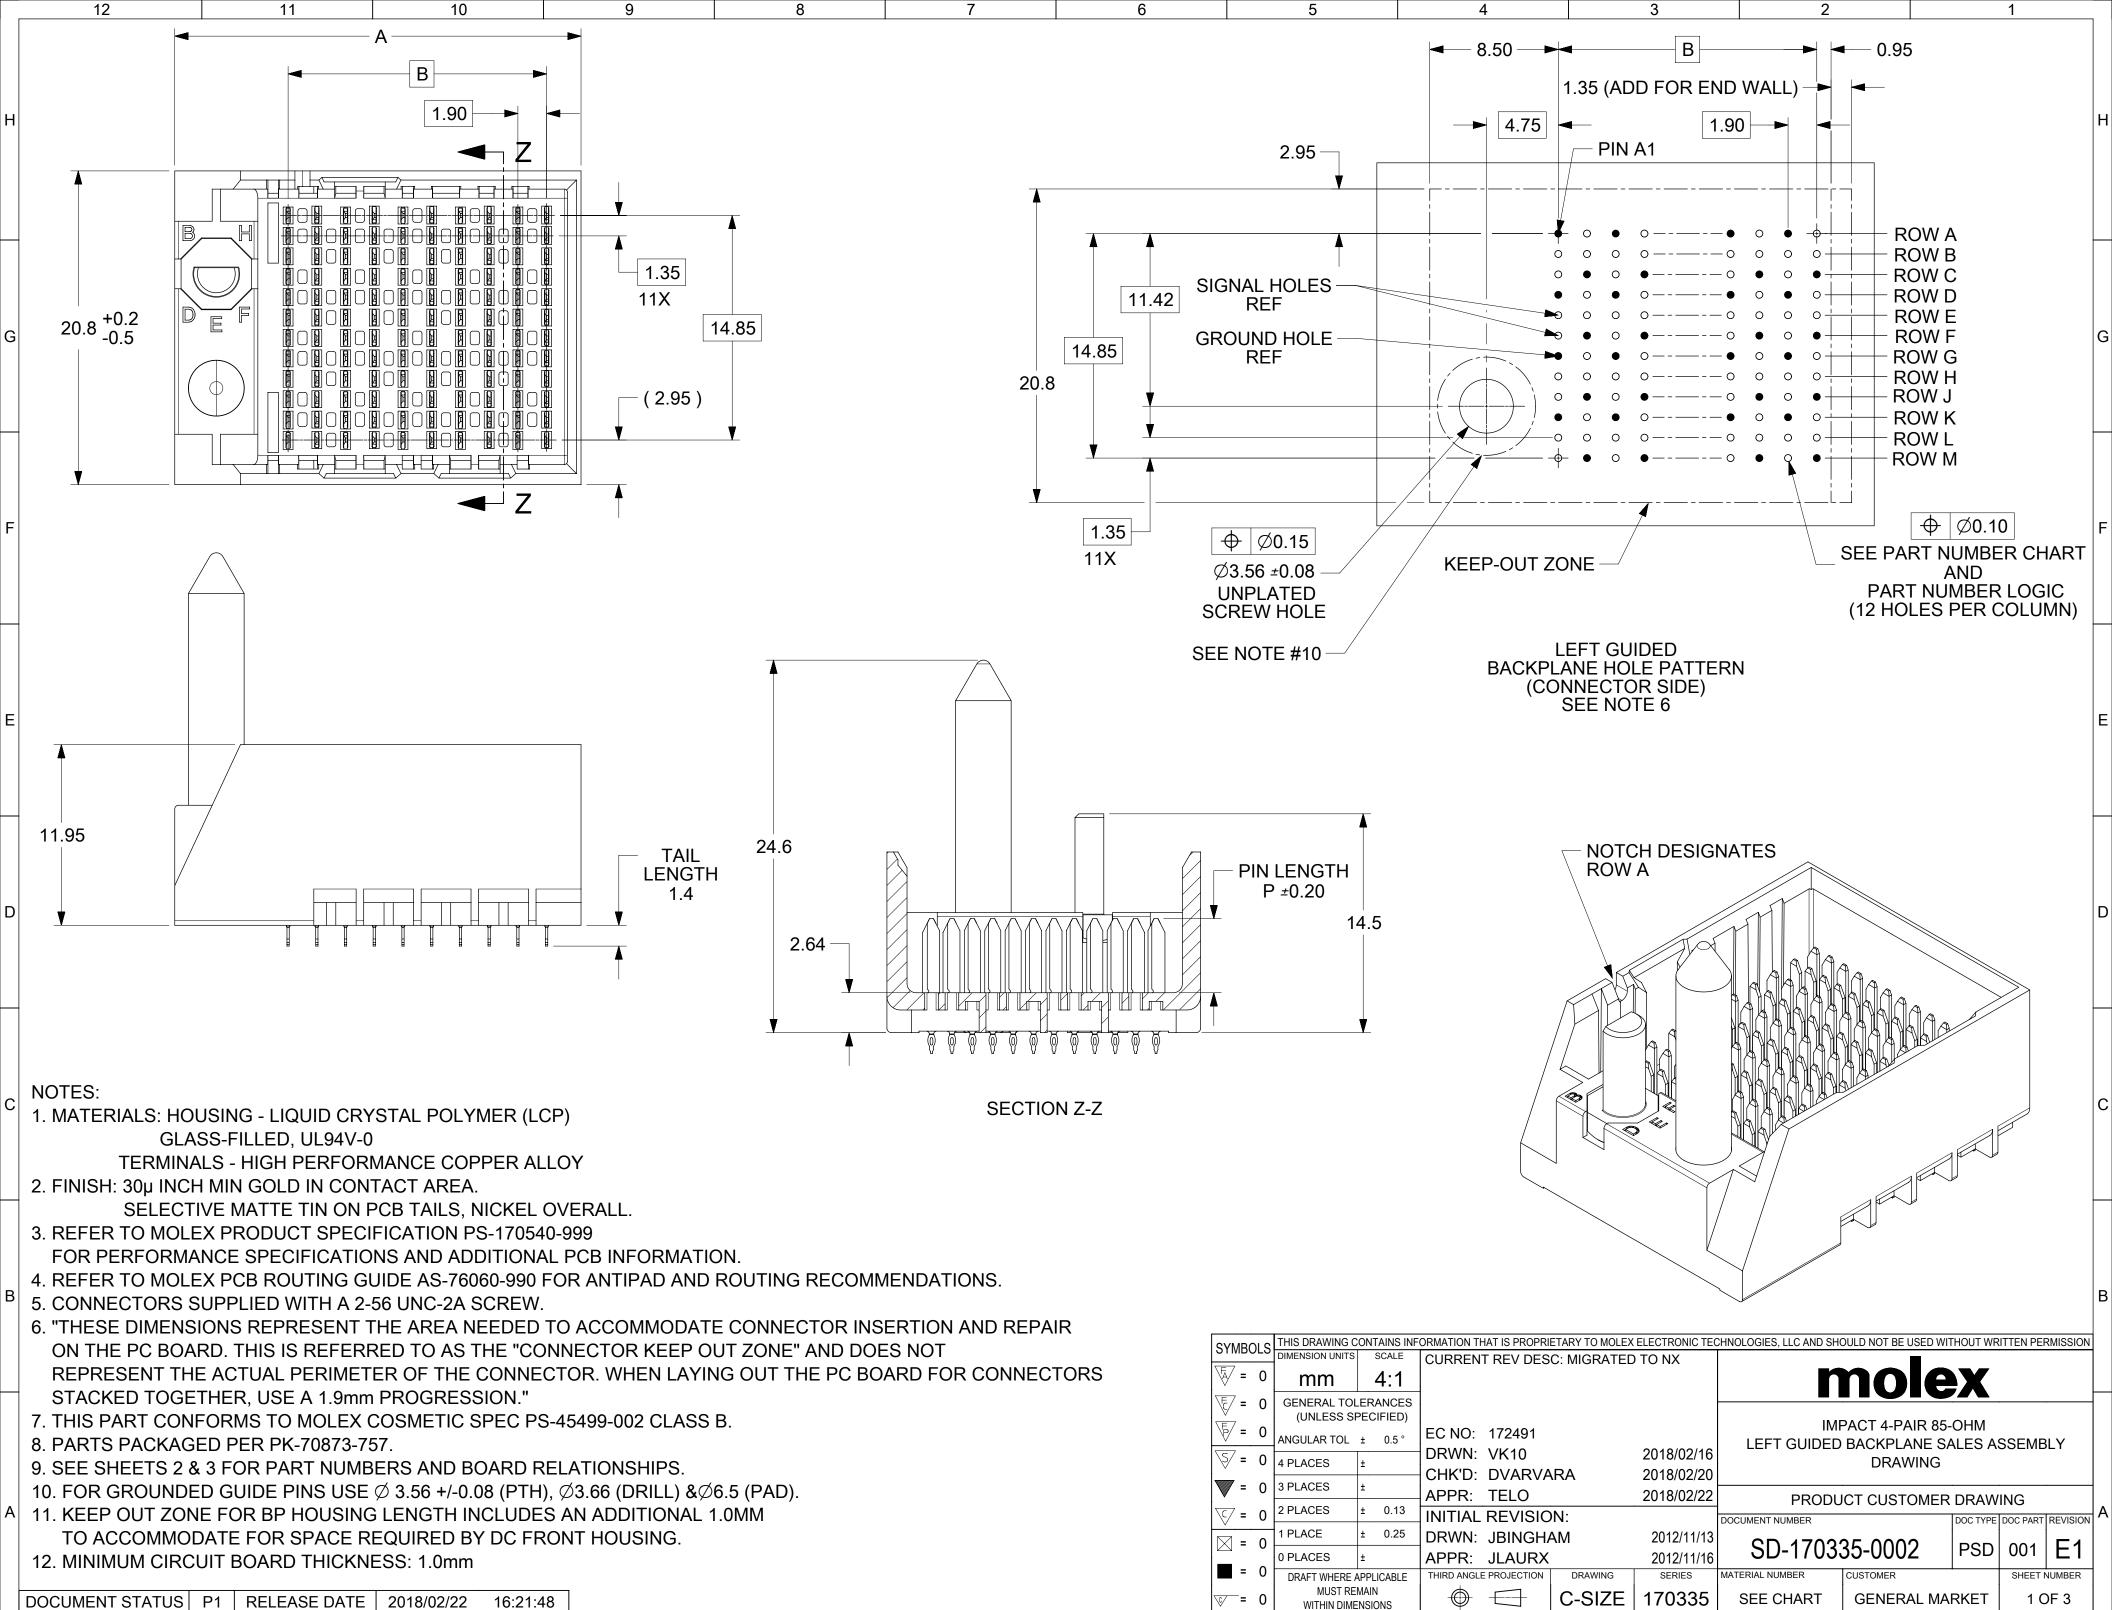

## PART NUMBER CHART

| MATERIAL NUMBER | # OF COLUMNS | # OF DIFF PAIR | DIM "A" | DIM "B" |            |
|-----------------|--------------|----------------|---------|---------|------------|
| 170335-73**     | 6            | 24             | 19.3    | 9.50    | -          |
| 170335-78**     | 8            | 32             | 23.1    | 13.30   | GUIDE LEFT |
| 170335-71**     | 10           | 40             | 26.9    | 17.10   | END WALL   |
| 170335-72**     | 12           | 48             | 30.7    | 20.90   | OPTION     |
| 170335-74**     | 14           | 56             | 34.5    | 24.70   |            |
| 170335-76**     | 16           | 64             | 38.3    | 28.50   |            |