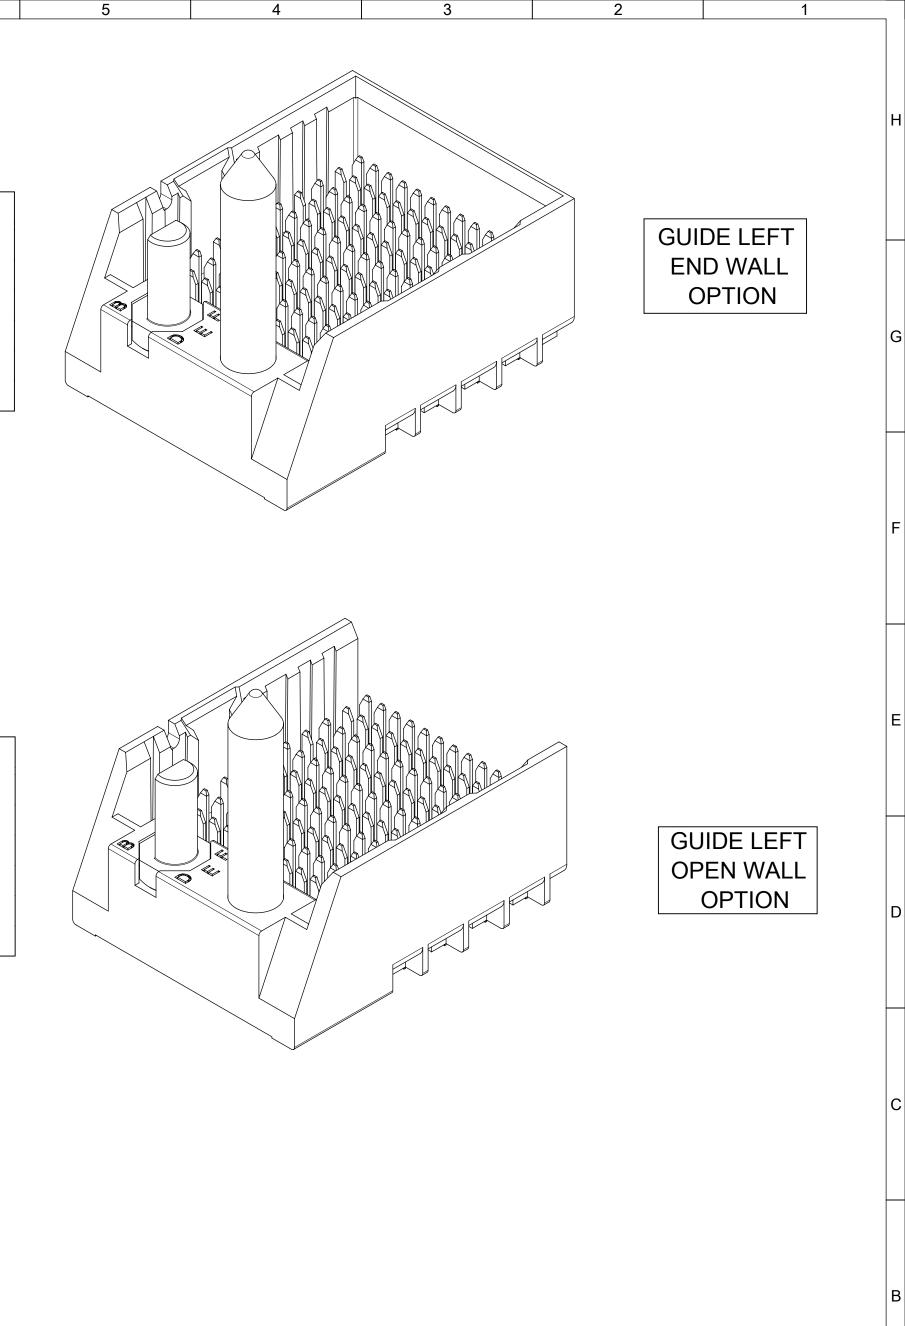

G

F

D

C

В

Α

| MATERIAL NUMBER | # OF COLUMNS | # OF DIFF PAIR | DIM "A" | DIM "B" |            |
|-----------------|--------------|----------------|---------|---------|------------|
| 170335-33**     | 6            | 24             | 17.9    | 9.50    |            |
| 170335-38**     | 8            | 32             | 21.7    | 13.30   | GUIDE LEFT |
| 170335-31**     | 10           | 40             | 25.5    | 17.10   | OPEN WALL  |
| 170335-32**     | 12           | 48             | 29.3    | 20.90   | OPTION     |
| 170335-34**     | 14           | 56             | 33.1    | 24.70   |            |
| 170335-36**     | 16           | 64             | 36.9    | 28.50   |            |