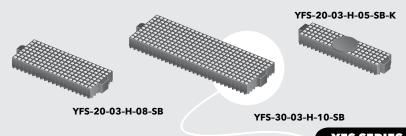

# ALSO AVAILABLE (MOQ REQUIRED)

- 30, 40 & 50 positions in 5 & 8 rows
- 3 & 6 rows

(1.27).050

(3.40)