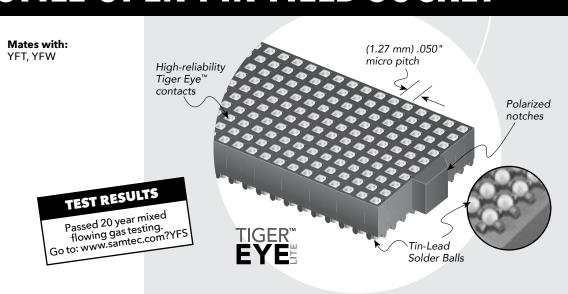

# **LOW PROFILE OPEN-PIN-FIELD SOCKET**

### **SPECIFICATIONS**

For complete specifications and recommended PCB layouts see www.samtec.com?YFS

Insulator Material:
Black Liquid Crystal Polymer Contact Material:
Phosphor Bronze
Plating:
Au over 50 µ" (1.27 µm) Ni
Operating Temp Range:
-55 °C to +125 °C
Working Voltage:
275 VAC when mated
with YFT
Mated Cycles: