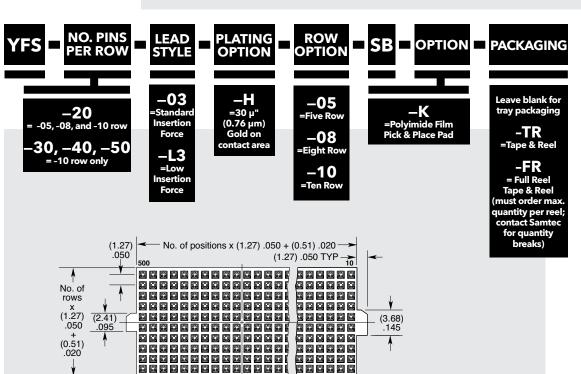

(1.27 mm) .050"

**YFS SERIES** 

#### Note:

Some sizes, styles and options are non-standard, non-returnable.

(0.76) .030 – DIA