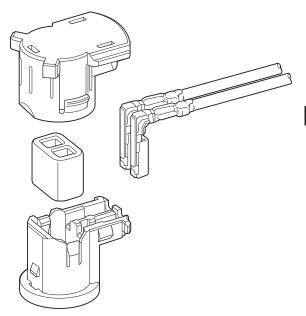

## Female housing

# Cover housing

| 2        | SQFR-02H-1B-M | 1,000 | Green  |  |  |
|----------|---------------|-------|--------|--|--|
|          | SQFR-02H-1C-D | 1,000 | Orange |  |  |
|          |               |       |        |  |  |
| Material |               |       |        |  |  |
|          |               |       |        |  |  |
| PBT      |               |       |        |  |  |
|          |               |       |        |  |  |
|          |               |       |        |  |  |