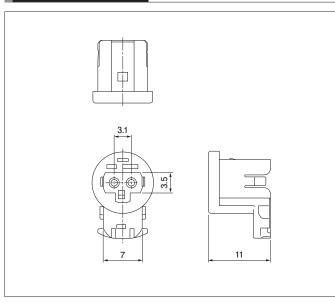

#### Compact design

Miniaturized in total length and height compared to the conventional connector for air-bag. This connector can fix in the outer diameter 20mm or less of an inflator.

#### Mating

Designed to fix into the fix-in type inflator pocket.