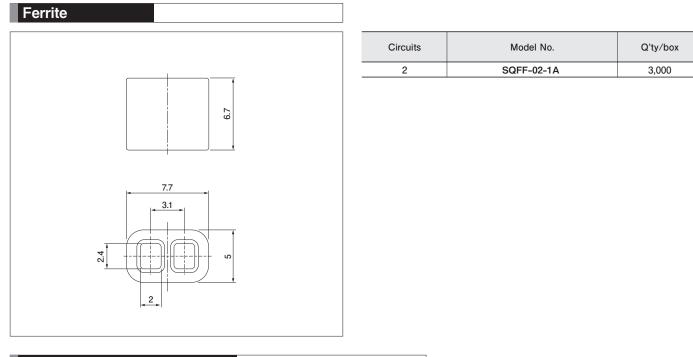

#### Noise suppression

Ferrite core provides simple and reliable noise suppression characteristics.