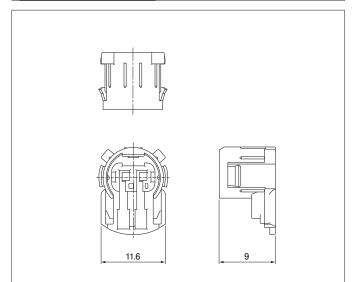

## Female housing

# Cover housing

| 2        | SQFR-02H-1B-M | 1,000 | Green  |  |  |
|----------|---------------|-------|--------|--|--|
|          | SQFR-02H-1C-D | 1,000 | Orange |  |  |
|          |               |       |        |  |  |
| Material |               |       |        |  |  |
|          |               |       |        |  |  |
| PBT      |               |       |        |  |  |
|          |               |       |        |  |  |
|          |               |       |        |  |  |

Q'ty/box

1,000

Color

Yellow

Model No.

SQFR-02H-1A-Y

Circuits

| Circuits | Model No.     | Q'ty/box | Color  |  |
|----------|---------------|----------|--------|--|
| 2        | SQFL-02H-1A-Y | 1,000    | Yellow |  |
|          | SQFL-02H-1B-M | 1,000    | Green  |  |
|          | SQFL-02H-1C-D | 1,000    | Orange |  |
| Material |               |          |        |  |
| PBT      |               |          |        |  |