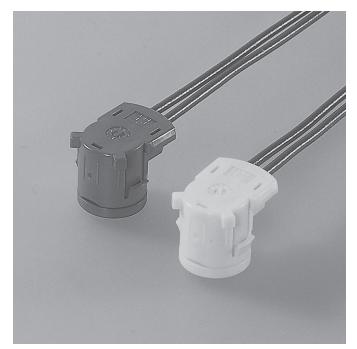

# SQFCONNECTOR

This connector for air-bag is simple, compact and not easy to come off without CPA.

# Squib connectors

#### Compact design

Miniaturized in total length and height compared to the conventional connector for air-bag. This connector can fix in the outer diameter 20mm or less of an inflator.

#### Mating

Designed to fix into the fix-in type inflator pocket.