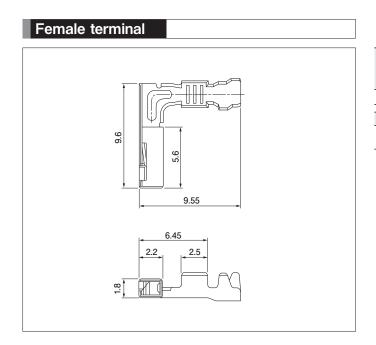

# **SQF** CONNECTOR

| Model No.           | Applicable wire range           |                         |           |  |  |  |
|---------------------|---------------------------------|-------------------------|-----------|--|--|--|
|                     | Conductor<br>(mm <sup>2</sup> ) | Insulation O.D.<br>(mm) | Q'ty/reel |  |  |  |
| SSQF-A03GF-P-P      | 0.3 to 0.5                      | 1.0 to 1.6              | 6,500     |  |  |  |
| Material and Finish |                                 |                         |           |  |  |  |

Copper alloy, nickel-undercoated, Contact area; gold-plated