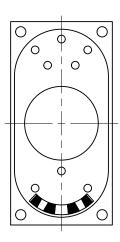

## **Bottom View**

| Items                 | Specifications | Conditions  |                                                       |                           |          |          |  |
|-----------------------|----------------|-------------|-------------------------------------------------------|---------------------------|----------|----------|--|
| Sound Pressure Level  | 89±3           | dB (@ 10cm) |                                                       |                           |          |          |  |
| Resonant Frequency    | 450            | Hz          | REVISION HISTORY                                      |                           |          |          |  |
| Frequency Range       | 450 ~ 20,000   | Hz          | REV                                                   | DESCRIPTION               | DATE     | APPROVED |  |
| Nominal Power         | 1              | W           |                                                       | Released from Engineering | 2/5/2014 | J.S.     |  |
| Max. Power            | 2              | W           | 1                                                     | Updated to new template   | 8/9/2016 | J.S.     |  |
| Impedance             | 8              | Ω           | NOTES                                                 |                           |          |          |  |
| Cone Material         | Cloth          |             | All dimensions are in mm unless otherwise noted       |                           |          |          |  |
| Mount Type            | Flush Mount    |             | 2) All tolerances are ± 0.5 mm unless otherwise noted |                           |          |          |  |
| Storage Temperature   | -40 ~ +80      | ℃           | 3) All parts meet RoHS                                |                           |          |          |  |
| Operating Temperature | -40 ~ +70      | ∘C          | 4) Subject to change or redrawn without notice        |                           |          |          |  |
| Weight                | 7.6            | g           |                                                       |                           |          |          |  |