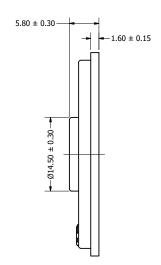

|              |           | 1        |          |  |
|--------------|-----------|----------|----------|--|
| Part Number: |           | DRAWN    | 0/0/2016 |  |
| CC400        | 0408-1    | CJ       | 8/9/2016 |  |
| SC400        |           | CHECKED  | 8/9/2016 |  |
|              |           | P.D.     |          |  |
| Description: | c Speaker | APPROVED | 8/9/2016 |  |
| Dynamic      |           | J.S.     | 0/3/2010 |  |

This document contains data proprietary to DB Unlimited. Any use or reproduction, in any form, without prior written permission of DB Unlimited is prohibited. All terms and conditions can be found at www.dbunlimitedco.com

## Top View



## Side View



## **Bottom View**



| Items                 | Specifications | Conditions  |                                                       |                           |          |          |  |
|-----------------------|----------------|-------------|-------------------------------------------------------|---------------------------|----------|----------|--|
| Sound Pressure Level  | 89±3           | dB (@ 10cm) |                                                       |                           |          |          |  |
| Resonant Frequency    | 450            | Hz          | REVISION HISTORY                                      |                           |          |          |  |
| Frequency Range       | 450 ~ 20,000   | Hz          | REV                                                   |