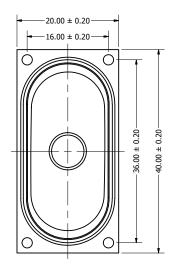

|              |           | 1        |          |  |
|--------------|-----------|----------|----------|--|
| Part Number: |           | DRAWN    | 0/0/2016 |  |
| CC400        | 0408-1    | CJ       | 8/9/2016 |  |
| SC400        |           | CHECKED  | 8/9/2016 |  |
|              |           | P.D.     |          |  |
| Description: | c Speaker | APPROVED | 8/9/2016 |  |
| Dynamic      |           | J.S.     | 0/3/2010 |  |

This document contains data proprietary to DB Unlimited. Any use or reproduction, in any form, without prior written permission of DB Unlimited is prohibited. All terms and conditions can be found at www.dbunlimitedco.com

## Top View



## Side View



## **Bottom View**



| Items                 | Specifications | Conditions  |                                                       |                           |          |          |  |
|-----------------------|----------------|-------------|-------------------------------------------------------|---------------------------|----------|----------|--|
| Sound Pressure Level  | 89±3           | dB (@ 10cm) |                                                       |                           |          |          |  |
| Resonant Frequency    | 450            | Hz          | REVISION HISTORY                                      |                           |          |          |  |
| Frequency Range       | 450 ~ 20,000   | Hz          | REV