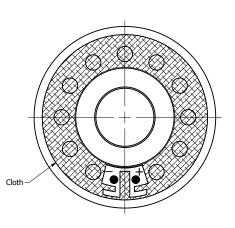

## **Bottom View**

| Items                 | Specifications | Conditions  |     |                                                           |           |          |  |
|-----------------------|----------------|-------------|-----|-----------------------------------------------------------|-----------|----------|--|
| Sound Pressure Level  | 92             | dB (@ 10cm) |     | REVISION HISTORY                                          |           |          |  |
| Resonant Frequency    | 350            | Hz          | REV | DESCRIPTION                                               | DATE      | APPROVED |  |
| Frequency Range       | 350 ~ 20,000   | Hz          |     | Released from Engineering                                 | 2/8/2014  | J.S.     |  |
| Nominal Power         | 1              | W           | 1   | Updated to new template                                   | 6/14/2016 | J.S.     |  |
| Max. Power            | 1.5            | W           | 2   | Corrected released from engineering information           | 11/7/2017 | C.E.     |  |
| Impedance             | 8              | Ω           |     | NOTES                                                     |           |          |  |
| Cone Material         | Mylar          |             |     | 1) All dimensions are in mm unless otherwise noted        |           |          |  |
| Mount Type            | Flush Mount    |             |     | 2) All tolerances are $\pm$ 0.5 mm unless otherwise noted |           |          |  |
| Storage Temperature   | -30 ~ +60      | %           |     | 3) All parts meet RoHS                                    |           |          |  |
| Operating Temperature | -30 or ±60     | oC          |     | 4) Subject to change or redrawn without notice            |           |          |  |