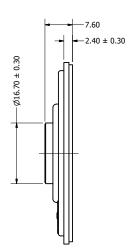

|  |              |           | 1        |           |  |
|--|--------------|-----------|----------|-----------|--|
|  | Part Number: |           | DRAWN    | 6/14/2016 |  |
|  | CNAFO        | 0308-1    | CJ       | 6/14/2016 |  |
|  | 5141201      |           | CHECKED  | 6/14/2016 |  |
|  |              |           | P.D.     |           |  |
|  | Description: | c Speaker | APPROVED | 6/14/2016 |  |
|  | Dynamic      |           | J.S.     |           |  |

This document contains data proprietary to DB Unlimited. Any use or reproduction, in any form, without prior written permission of DB Unlimited is prohibited. All terms and conditions can be found at www.dbunlimitedco.com

## Top View



## Side View



## **Bottom View**



| Items                 | Specifications | Conditions  |     |                                                           |           |          |  |
|-----------------------|----------------|-------------|-----|-----------------------------------------------------------|-----------|----------|--|
| Sound Pressure Level  | 92             | dB (@ 10cm) |     | REVISION HISTORY                                          |           |          |  |
| Resonant Frequency    | 350            | Hz          | REV | DESCRIPTION                                               | DATE      | APPROVED |  |
| Frequency Range       | 350 ~ 20,000   | Hz          |     | Released from Engineering                                 | 2/8/2014  | J.S.     |  |
| Nominal Power         | 1