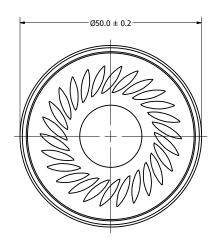

|  |              |           | 1        |           |  |
|--|--------------|-----------|----------|-----------|--|
|  | Part Number: |           | DRAWN    | 6/14/2016 |  |
|  | CNAFO        | 0308-1    | CJ       | 6/14/2016 |  |
|  | 5141201      |           | CHECKED  | 6/14/2016 |  |
|  |              |           | P.D.     |           |  |
|  | Description: | c Speaker | APPROVED | 6/14/2016 |  |
|  | Dynamic      |           | J.S.     |           |  |

This document contains data proprietary to DB Unlimited. Any use or reproduction, in any form, without prior written permission of DB Unlimited is prohibited. All terms and conditions can be found at www.dbunlimitedco.com

## Top View



## Side View



## **Bottom View**



| Items                 | Specifications | Conditions  |     |                                                           |           |          |  |
|-----------------------|----------------|-------------|-----|-----------------------------------------------------------|-----------|----------|--|
| Sound Pressure Level  | 92             | dB (@ 10cm) |     | REVISION HISTORY                                          |           |          |  |
| Resonant Frequency    | 350            | Hz          | REV | DESCRIPTION                                               | DATE      | APPROVED |  |
| Frequency Range       | 350 ~ 20,000   | Hz          |     | Released from Engineering                                 | 2/8/2014  | J.S.     |  |
| Nominal Power