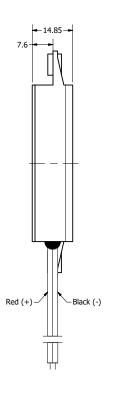

|              |           | 1        |           |  |
|--------------|-----------|----------|-----------|--|
| Part Number: |           | DRAWN    | 4/15/2016 |  |
| SC570708-1   |           | CJ       | 4/15/2016 |  |
| SC5/(        | 7/08-1    | CHECKED  | 4/18/2016 |  |
|              |           | P.D.     | 4/10/2010 |  |
| Description: | c Speaker | APPROVED | 4/18/2016 |  |
| Dynami       |           | J.S.     |           |  |

This document contains data proprietary to DB Unlimited. Any use or reproduction, in any form, without prior written permission of DB Unlimited is prohibited. All terms and conditions can be found at www.dbunlimitedco.com

## Top View



## Side View



## **Bottom View**



| Г | Items                | Specifications | Conditions  |                                                           |                                                      |            |          |
|---|----------------------|----------------|-------------|-----------------------------------------------------------|------------------------------------------------------|------------|----------|
| Г | Sound Pressure Level | 98             | dB (@ 10cm) | REVISION HISTORY                                          |                                                      |            |          |
| Г | Resonant Frequency   | 700            | Hz          | REV                                                       | DESCRIPTION                                          | DATE