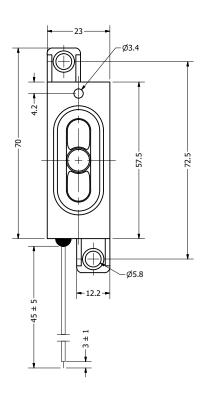

## Top View

## **Bottom View**

| Г | Items                | Specifications | Conditions  |                                                           |                                                      |            |          |
|---|----------------------|----------------|-------------|-----------------------------------------------------------|------------------------------------------------------|------------|----------|
| Г | Sound Pressure Level | 98             | dB (@ 10cm) | REVISION HISTORY                                          |                                                      |            |          |
| Г | Resonant Frequency   | 700            | Hz          | REV                                                       | DESCRIPTION                                          | DATE       | APPROVED |
| A | Frequency Range      | 700 ~ 20,000   | Hz          |                                                           | Released from Engineering                            | 12/11/2013 | J.S.     |
|   | Nominal Power        | 2              | W           | 1                                                         | Updated to new template                              | 4/18/2016  | J.S.     |
|   | Max. Power           | 3              | W           | 2                                                         | Updated to new template, frequency range, dimensions | 1/3/2018   | C.E.     |
|   | Impedance            | 8              | Ω           |                                                           | NOTES                                                |            |          |
|   | Cone Material        | Cloth          |             | All dimensions are in mm unless otherwise noted           |                                                      |            |          |
|   | Mount Type           | Flange Mount   |             | 2) All tolerances are $\pm$ 0.5 mm unless otherwise noted |                                                      |            |          |
|   |                      |                |             |                                                           |                                                      |            |          |

 Storage Temperature
 -30 ~ +70
 °C
 3) All parts meet RoHS

 Operating Temperature
 -20 ~ +60
 °C
 4) Subject to change or redrawn without notice

 Weight
 13.7
 9

Additional considerations can be found at www.dbunlimitedco.com/technical-articles.