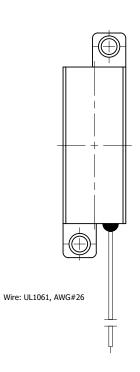

|              |           | 1        |           |  |
|--------------|-----------|----------|-----------|--|
| Part Number: |           | DRAWN    | 4/15/2016 |  |
| SC570708-1   |           | CJ       | 4/15/2016 |  |
| SC5/(        | 7/08-1    | CHECKED  | 4/18/2016 |  |
|              |           | P.D.     | 4/10/2010 |  |
| Description: | c Speaker | APPROVED | 4/18/2016 |  |
| Dynami       |           | J.S.     |           |  |

This document contains data proprietary to DB Unlimited. Any use or reproduction, in any form, without prior written permission of DB Unlimited is prohibited. All terms and conditions can be found at www.dbunlimitedco.com

## Top View



## Side View



## **Bottom View**



| Г | Items                | Specifications | Conditions  |                                                           |                                                      |            |          |
|---|----------------------|----------------|-------------|-----------------------------------------------------------|------------------------------------------------------|------------|----------|
| Г | Sound Pressure Level | 98             | dB (@ 10cm) | REVISION HISTORY                                          |                                                      |            |          |
| Г | Resonant Frequency   | 700            | Hz          | REV                                                       | DESCRIPTION                                          | DATE       | APPROVED |
|