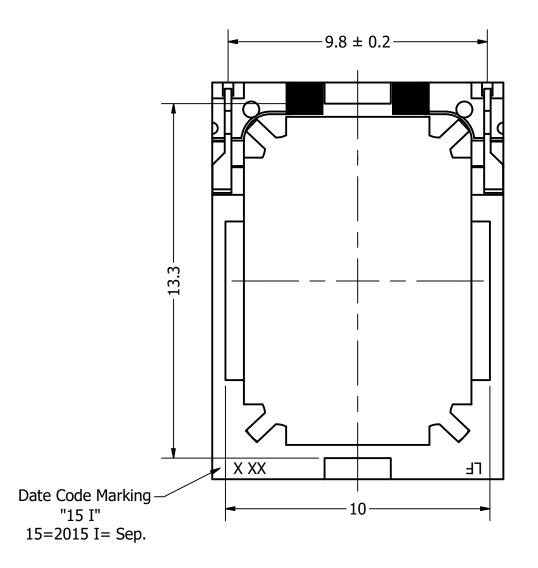

| 1200-3                                                                | CHECKED  | 10/0/2015 |
|                                                                      |                                                                       | P.D      | 10/8/2015 |
| Description:<br>Dynamic Speaker                                      |                                                                       | APPROVED |           |
| Dynamic                                                              | Speaker                                                               | J.S      | 10/8/2015 |
| This document contains data pro<br>permission of DB Unlimited is pro | prietary to DB Unlimited. Any us<br>hibited. All terms and conditions |          |           |

┢

B

Bottom View



2

## REVISION HISTORY

|                                                           | DATE              | APPROVED |  |  |  |
|-----------------------------------------------------------|-------------------|----------|--|--|--|
|                                                           | 10/8/2015         | J.S.     |  |  |  |
|                                                           | 1/11/2016         | J.S.     |  |  |  |
|                                                           | 5/9/2017          | C.E.     |  |  |  |
|                                                           | 3/15/2018         | C.E.     |  |  |  |
|                                                           | 3/22/2018         | C.E.     |  |  |  |
| NOTES