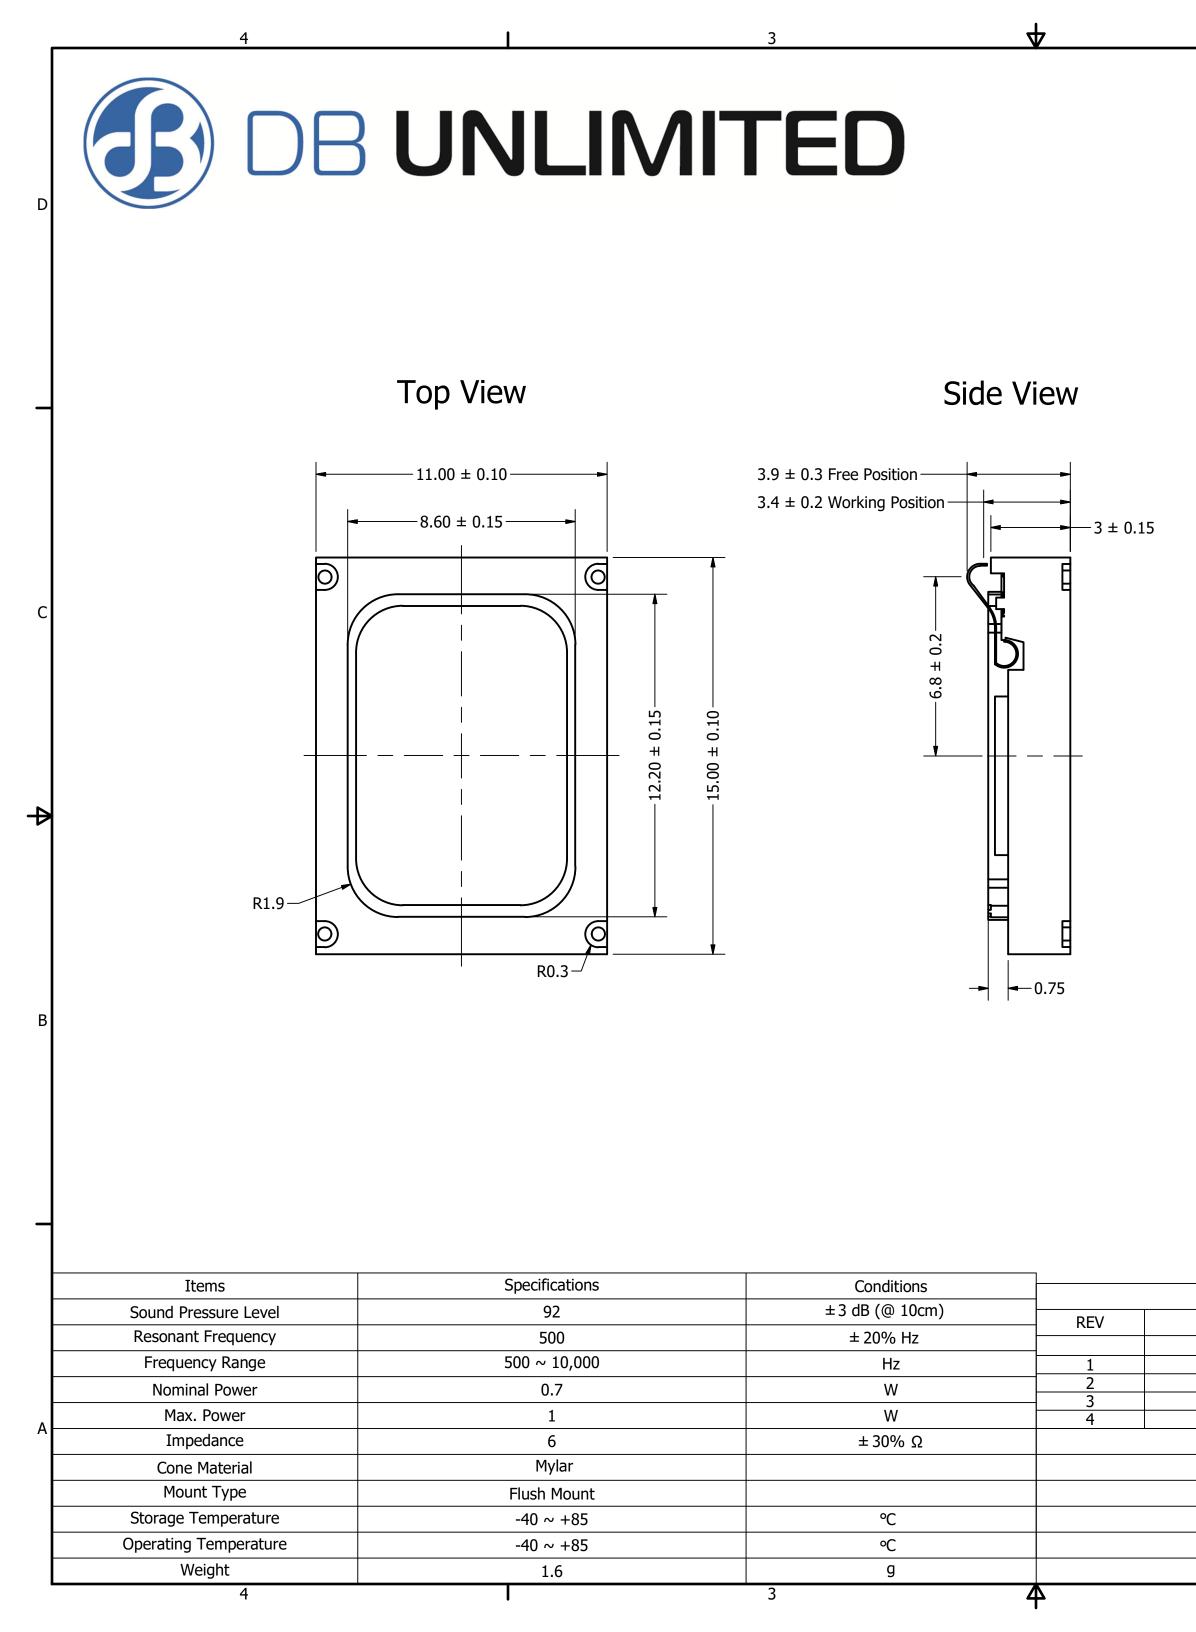

| Part Number:                                                         |                                                                       | DRAWN    |           |
|----------------------------------------------------------------------|-----------------------------------------------------------------------|----------|-----------|
| SM150506-3                                                           |                                                                       | CJ       | 10/8/2015 |
| 2112020                                                              | 1200-3                                                                | CHECKED  | 10/0/2015 |
|                                                                      |                                                                       | P.D      | 10/8/2015 |
| Description:<br>Dynamic Speaker                                      |                                                                       | APPROVED |           |
| Dynamic                                                              | Speaker                                                               | J.S      | 10/8/2015 |
| This document contains data pro<br>permission of DB Unlimited is pro | prietary to DB Unlimited. Any us<br>hibited. All terms and conditions |          |           |