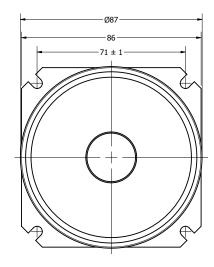

| 1        |            |  |
|---------------------------------|------------|----------|------------|--|
| Part Number:                    | per:       |          | 12/21/2010 |  |
| CMOZ                            | 0508-2     | CJ       | 12/31/2018 |  |
| 5000/0                          |            | CHECKED  | 1/7/2019   |  |
|                                 |            | C.H.     |            |  |
| Description: Waterproof Speaker |            | APPROVED | 1 /7/2010  |  |
| waterpro                        | ог эреакег | C.E.     | 1/7/2019   |  |

This document contains data proprietary to DB Unlimited. Any use or reproduction, in any form, without prior written permission of DB Unlimited is prohibited. All terms and conditions can be found at www.dbunlimitedco.com

## Top View



Gasket Thickness

Gasket Width

3.0

2.0

## Side View



## **Bottom View**



3) All parts meet RoHS

4) Subject to change or redrawn without notice

| Items                    | Specifications | Conditions         |                                                 |                                                       |           |          |  |
|--------------------------|----------------|--------------------|-------------------------------------------------|-------------------------------------------------------|-----------|----------|--|
| Sound Pressure Level     | 103            | dB (1W@10cm), Avg. |                                                 |                                                       |           |          |  |
| Resonant Frequency       | 500            | Hz