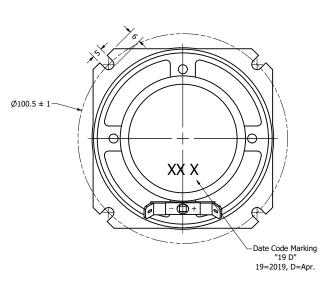

## **Bottom View**

3) All parts meet RoHS

4) Subject to change or redrawn without notice

| Items                    | Specifications | Conditions         |                                                 |                                                       |           |          |  |
|--------------------------|----------------|--------------------|-------------------------------------------------|-------------------------------------------------------|-----------|----------|--|
| Sound Pressure Level     | 103            | dB (1W@10cm), Avg. |                                                 |                                                       |           |          |  |
| Resonant Frequency       | 500            | Hz                 |                                                 |                                                       |           |          |  |
| Frequency Range          | 500 ~ 7,000    | Hz                 |                                                 |                                                       |           |          |  |
| Nominal Power            | 10             | W                  |                                                 |                                                       |           |          |  |
| Max. Power               | 16             | W                  |                                                 |                                                       |           |          |  |
| Impedance                | 8              | Ω                  |                                                 |                                                       |           |          |  |
| Cone Material            | PET            |                    | REVISION HISTORY                                |                                                       |           |          |  |
| Mount Type               | Frame Mount    |                    | REV                                             | DESCRIPTION                                           | DATE      | APPROVED |  |
| IP Rating                | IP67           |                    |                                                 | Released from Engineering                             | 1/7/2019  | C.E.     |  |
| Storage Temperature      | -30 ∼ +70      | °C                 | 1                                               | Standardized call-out text                            | 8/7/2019  | C.E.     |  |
| Operating Temperature    | -20 ~ +60      | °C                 | 2                                               | Updated SPL distance                                  | 8/12/2019 | C.E.     |  |
| Weight                   | 240            | g                  | 3                                               | Updated drawing, SPL and added gasket info            | 8/28/2019 | C.E.     |  |
| Gasket Material          | NBR5           |                    | NOTES                                           | NOTES                                                 |           |          |  |
| Gasket Durometer         | 70 shore A     |                    | All dimensions are in mm unless otherwise noted |                                                       |           |          |  |
| Gasket Temperature Range | -30 ~ +180     | °C                 |                                                 | 2) All tolerances are ± 0.5 mm unless otherwise noted |           |          |  |