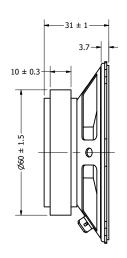

-------|------------|----------|------------|--|
| Part Number:                    | per:       |          | 12/21/2010 |  |
| CMOZ                            | 0508-2     | CJ       | 12/31/2018 |  |
| 5000/0                          |            | CHECKED  | 1/7/2019   |  |
|                                 |            | C.H.     |            |  |
| Description: Waterproof Speaker |            | APPROVED | 1 /7/2010  |  |
| waterpro                        | ог эреакег | C.E.     | 1/7/2019   |  |

This document contains data proprietary to DB Unlimited. Any use or reproduction, in any form, without prior written permission of DB Unlimited is prohibited. All terms and conditions can be found at www.dbunlimitedco.com

## Top View



Gasket Thickness

Gasket Width

3.0

2.0

## Side View



## **Bottom View**



3) All parts meet RoHS

4) Subject to change or redrawn without notice

| Items                    | Specifications | Conditions         |                                                 |                                                       |           |          |  |
|--------------------------|----------------|--------------------|-------------------------------------------------|-------------------------------------------------------|-----------|----------|--|
| Sound Pressure Level     | 103            | dB (1W@10cm), Avg. |                                                 |                                                       |           |          |  |
| Resonant Frequency       | 500            | Hz                 |