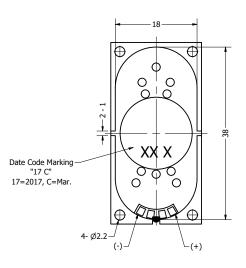

## **Bottom View**

4) Subject to change or redrawn without notice

| Items                                                   | Specifications | Conditions        | REVISION HISTORY                                      |                           |            |          |  |
|---------------------------------------------------------|----------------|-------------------|-------------------------------------------------------|---------------------------|------------|----------|--|
| Sound Pressure Level                                    | 97             | dB (@ 10cm), Avg. | REV                                                   | DESCRIPTION               | DATE       | APPROVED |  |
| Resonant Frequency                                      | 1,400          | Hz                |                                                       | Released from Engineering | 10/2/2017  | C.E.     |  |
| Frequency Range                                         | 300 ~ 10,000   | Hz                | 1                                                     | Updated frequency range   | 12/27/2017 | C.E.     |  |
| Nominal Power                                           | 2              | W                 | 2                                                     | Update markings           | 2/28/2018  | C.E.     |  |
| Max. Power                                              | 3              | W                 | 3                                                     | Updated to show polarity  | 3/13/2019  | C.E.     |  |
| Impedance                                               | 4              | Ω                 | 4                                                     | Updated temperatures      | 4/7/2020   | P.D.     |  |
| Cone Material                                           | Mylar          |                   | NOTES                                                 |                           |            |          |  |
| Mount Type                                              | Frame Mount    |                   | 1) All dimensions are in mm unless otherwise noted    |                           |            |          |  |
| IP Rating                                               | IP67           |                   | 2) All tolerances are ± 0.2 mm unless otherwise noted |                           |            |          |  |
| Storage Temperature -40 ~ +70 °C 3) All parts meet RoHS |                |                   |                                                       |                           |            |          |  |