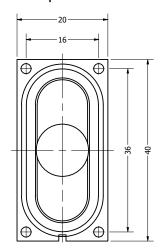

## Top View

-40 ~ +70

5.21

Operating Temperature

Weight

## **Bottom View**

4) Subject to change or redrawn without notice

| Items                                                   | Specifications | Conditions        | REVISION HISTORY                                      |                           |            |          |  |
|---------------------------------------------------------|----------------|-------------------|-------------------------------------------------------|---------------------------|------------|----------|--|
| Sound Pressure Level                                    | 97             | dB (@ 10cm), Avg. | REV                                                   | DESCRIPTION               | DATE       | APPROVED |  |
| Resonant Frequency                                      | 1,400          | Hz                |                                                       | Released from Engineering | 10/2/2017  | C.E.     |  |
| Frequency Range                                         | 300 ~ 10,000   | Hz                | 1                                                     | Updated frequency range   | 12/27/2017 | C.E.     |  |
| Nominal Power                                           | 2              | W                 | 2                                                     | Update markings           | 2/28/2018  | C.E.     |  |
| Max. Power                                              | 3              | W                 | 3                                                     | Updated to show polarity  | 3/13/2019  | C.E.     |  |
| Impedance                                               | 4              | Ω                 | 4                                                     | Updated temperatures      | 4/7/2020   | P.D.     |  |
| Cone Material                                           | Mylar          |                   | NOTES                                                 |                           |            |          |  |
| Mount Type                                              | Frame Mount    |                   | 1) All dimensions are in mm unless otherwise noted    |                           |            |          |  |
| IP Rating                                               | IP67           |                   | 2) All tolerances are ± 0.2 mm unless otherwise noted |                           |            |          |  |
| Storage Temperature -40 ~ +70 °C 3) All parts meet RoHS |                |                   |                                                       |                           |            |          |  |