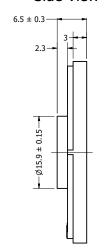

| Part Number:        |               | DRAWN    | 2/12/2017 |  |
|---------------------|---------------|----------|-----------|--|
| CMAO                | 1404-1        | CJ       | 3/13/2017 |  |
| 500 <del>4</del> 0. |               | CHECKED  | 10/2/2017 |  |
|                     |               | P.D.     | 10/2/2017 |  |
| Description:        |               | APPROVED |           |  |
| Waterproof Dy       | namic Speaker | C.E.     | 10/2/2017 |  |

This document contains data proprietary to DB Unlimited. Any use or reproduction, in any form, without prior written permission of DB Unlimited is prohibited. All terms and conditions can be found at www.dbunlimitedco.com

## Top View



-40 ~ +70

5.21

Operating Temperature

Weight

## Side View



## **Bottom View**



4) Subject to change or redrawn without notice

| Items                                                   | Specifications | Conditions        | REVISION HISTORY                                      |                           |            |          |  |
|---------------------------------------------------------|----------------|-------------------|-------------------------------------------------------|---------------------------|------------|----------|--|
| Sound Pressure Level                                    | 97             | dB (@ 10cm), Avg. | REV                                                   | DESCRIPTION               | DATE       | APPROVED |  |
| Resonant Frequency                                      | 1,400          | Hz                |