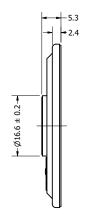

|              |            | 1        |          |  |
|--------------|------------|----------|----------|--|
| Part Number: |            | DRAWN    | 0/4/2040 |  |
| CMAE         | 0508-1     | CJ       | 8/1/2018 |  |
| 5M450        |            | CHECKED  | 8/1/2018 |  |
|              |            | C.H.     |          |  |
| Description: | ic Speaker | APPROVED | 8/1/2018 |  |
| Dynamic      |            | C.E.     |          |  |

This document contains data proprietary to DB Unlimited. Any use or reproduction, in any form, without prior written permission of DB Unlimited is prohibited. All terms and conditions can be found at www.dbunlimitedco.com

## Top View



## Side View



## **Bottom View**



| Items                 | Specifications | Conditions        |     |                                                       |          |          |  |
|-----------------------|----------------|-------------------|-----|-------------------------------------------------------|----------|----------|--|
| Sound Pressure Level  | 102            | dB (@ 10cm), Avg. |     |                                                       |          |          |  |
| Resonant Frequency    | 500            | Hz                |     | REVISION HISTORY                                      |          |          |  |
| Frequency Range       | 500 ~ 6,000    | Hz                | REV | DESCRIPTION                                           | DATE     | APPROVED |  |
| Nominal Power         |