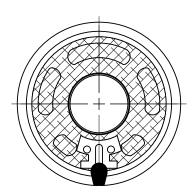

## **Bottom View**

| Items                 | Specifications | Conditions        |     |                                                       |          |          |  |
|-----------------------|----------------|-------------------|-----|-------------------------------------------------------|----------|----------|--|
| Sound Pressure Level  | 102            | dB (@ 10cm), Avg. |     |                                                       |          |          |  |
| Resonant Frequency    | 500            | Hz                |     | REVISION HISTORY                                      |          |          |  |
| Frequency Range       | 500 ~ 6,000    | Hz                | REV | DESCRIPTION                                           | DATE     | APPROVED |  |
| Nominal Power         | 1              | W                 |     | Released from Engineering                             | 2/5/2014 | J.S.     |  |
| Max. Power            | 2              | W                 | 1   | Updated to new drawing template and SPL               | 8/1/2018 | C.E.     |  |
| Impedance             | 8              | Ω                 |     | NOTES                                                 |          |          |  |
| Cone Material         | Mylar          |                   |     | All dimensions are in mm unless otherwise noted       |          |          |  |
| Mount Type            | Flush Mount    |                   |     | 2) All tolerances are ± 0.3 mm unless otherwise noted |          |          |  |
| Storage Temperature   | -30 ~ +60      | °C                |     | 3) All parts meet RoHS                                |          |          |  |
| Operating Temperature | -20 ~ +60      | °C                |     | Subject to change or redrawn without notice           |          |          |  |
| Weight                | 10.2           | g                 |     |                                                       |          |          |  |