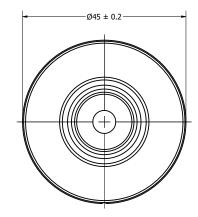

|              |            | 1        |          |  |
|--------------|------------|----------|----------|--|
| Part Number: |            | DRAWN    | 0/4/2040 |  |
| CMAE         | 0508-1     | CJ       | 8/1/2018 |  |
| 5M450        |            | CHECKED  | 8/1/2018 |  |
|              |            | C.H.     |          |  |
| Description: | ic Speaker | APPROVED | 8/1/2018 |  |
| Dynamic      |            | C.E.     |          |  |

This document contains data proprietary to DB Unlimited. Any use or reproduction, in any form, without prior written permission of DB Unlimited is prohibited. All terms and conditions can be found at www.dbunlimitedco.com

## Top View



## Side View



## **Bottom View**



| Items                 | Specifications | Conditions        |     |                                                       |          |          |  |
|-----------------------|----------------|-------------------|-----|-------------------------------------------------------|----------|----------|--|
| Sound Pressure Level  | 102            | dB (@ 10cm), Avg. |     |                                                       |          |          |  |
| Resonant Frequency    | 500            | Hz                |     | REVISION HISTORY                                      |          |          |  |
| Frequency Range       | 500 ~ 6,000    | Hz                | REV | DESCRIPTION                                           | DATE     | APPROVED |  |
| Nominal