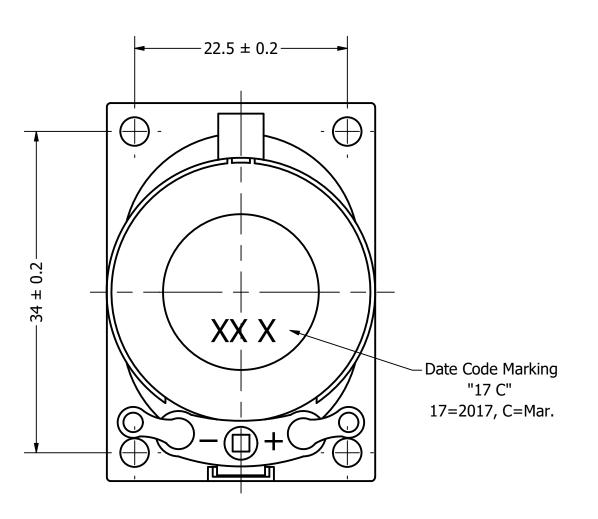

## **Bottom View**

3) All parts meet RoHS

4) Subject to change or redrawn without notice

| Items                | Specifications | Conditions        |                                                       |                              |           |          |  |  |
|----------------------|----------------|-------------------|-------------------------------------------------------|------------------------------|-----------|----------|--|--|
| Sound Pressure Level | 94             | dB (@ 10cm), Avg. |                                                       |                              |           |          |  |  |
| Resonant Frequency   | 750            | Hz                | REVISION HISTORY                                      |                              |           |          |  |  |
| Frequency Range      | 750 ~ 10,000   | Hz                | REV                                                   | DESCRIPTION                  | DATE      | APPROVED |  |  |
| Nominal Power        | 2              | W                 |                                                       | Released from Engineering    | 10/2/2017 | C.E.     |  |  |
| Max. Power           | 2.5            | W                 | 1                                                     | Update markings              | 2/28/2018 | C.E.     |  |  |
| Impedance            | 4              | Ω                 | 2                                                     | Updated side and bottom view | 6/17/2019 | C.E.     |  |  |
| Cone Material        | PET            |                   | 3                                                     | Updated tolerance            | 7/7/2023  | L.L.     |  |  |
| Mount Type           | Frame Mount    |                   | NOTES                                                 |                              |           |          |  |  |
| IP Rating            | IP67           |                   | 1) All dimensions are in mm unless otherwise noted    |                              |           |          |  |  |
| Storage Temperature  | -20 ~ +55      | °C                | 2) All tolerances are ± 0.5 mm unless otherwise noted |                              |           |          |  |  |