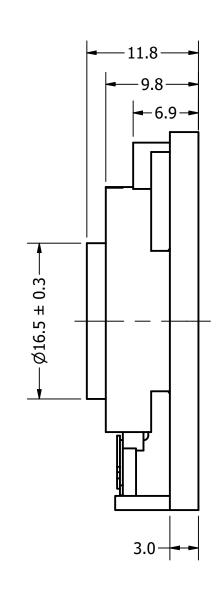

| Part Number:               | DRAWN    | 2/22/2017 |
|----------------------------|----------|-----------|
| CM4007041                  | CJ       | 3/23/2017 |
| SW400704-1                 | CHECKED  | 10/2/2017 |
|                            | P.D.     | 10/2/2017 |
| Description:               | APPROVED | 10/2/2017 |
| Waterproof Dynamic Speaker | C.E.     | 10/2/2017 |

This document contains data proprietary to DB Unlimited. Any use or reproduction, in any form, without prior written permission of DB Unlimited is prohibited. All terms and conditions can be found at www.dbunlimitedco.com

## Top View



-20 ~ +55

12.56

Operating Temperature

Weight

## Side View



## **Bottom View**



3) All parts meet RoHS

4) Subject to change or redrawn without notice

| Items                | Specifications | Conditions        |                                                       |                              |           |          |  |  |
|----------------------|----------------|-------------------|-------------------------------------------------------|------------------------------|-----------|----------|--|--|
| Sound Pressure Level | 94             | dB (@ 10cm), Avg. |                                                       |                              |           |          |  |  |
| Resonant Frequency   | 750            | Hz                | REVISION HISTORY                                      |                              |           |