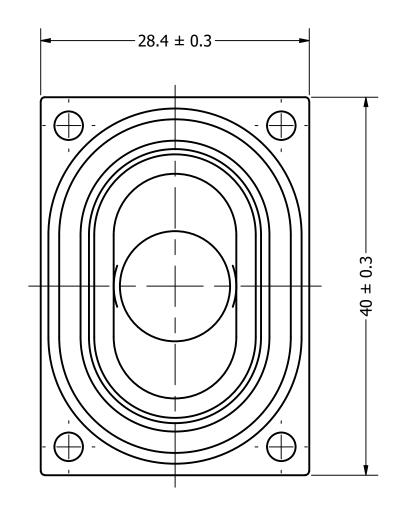

| Part Number:               | DRAWN    | 2/22/2017 |
|----------------------------|----------|-----------|
| CM4007041                  | CJ       | 3/23/2017 |
| SW400704-1                 | CHECKED  | 10/2/2017 |
|                            | P.D.     | 10/2/2017 |
| Description:               | APPROVED | 10/2/2017 |
| Waterproof Dynamic Speaker | C.E.     | 10/2/2017 |

This document contains data proprietary to DB Unlimited. Any use or reproduction, in any form, without prior written permission of DB Unlimited is prohibited. All terms and conditions can be found at www.dbunlimitedco.com

## Top View



-20 ~ +55

12.56

Operating Temperature

Weight

## Side View



## **Bottom View**



3) All parts meet RoHS

4) Subject to change or redrawn without notice

| Items                | Specifications | Conditions        |                                                       |                              |           |          |  |  |
|----------------------|----------------|-------------------|-------------------------------------------------------|------------------------------|-----------|----------|--|--|
| Sound Pressure Level | 94             | dB (@ 10cm), Avg. |                                                       |                              |           |          |  |  |
| Resonant Frequency   | 750            | Hz                | REVISION HISTORY