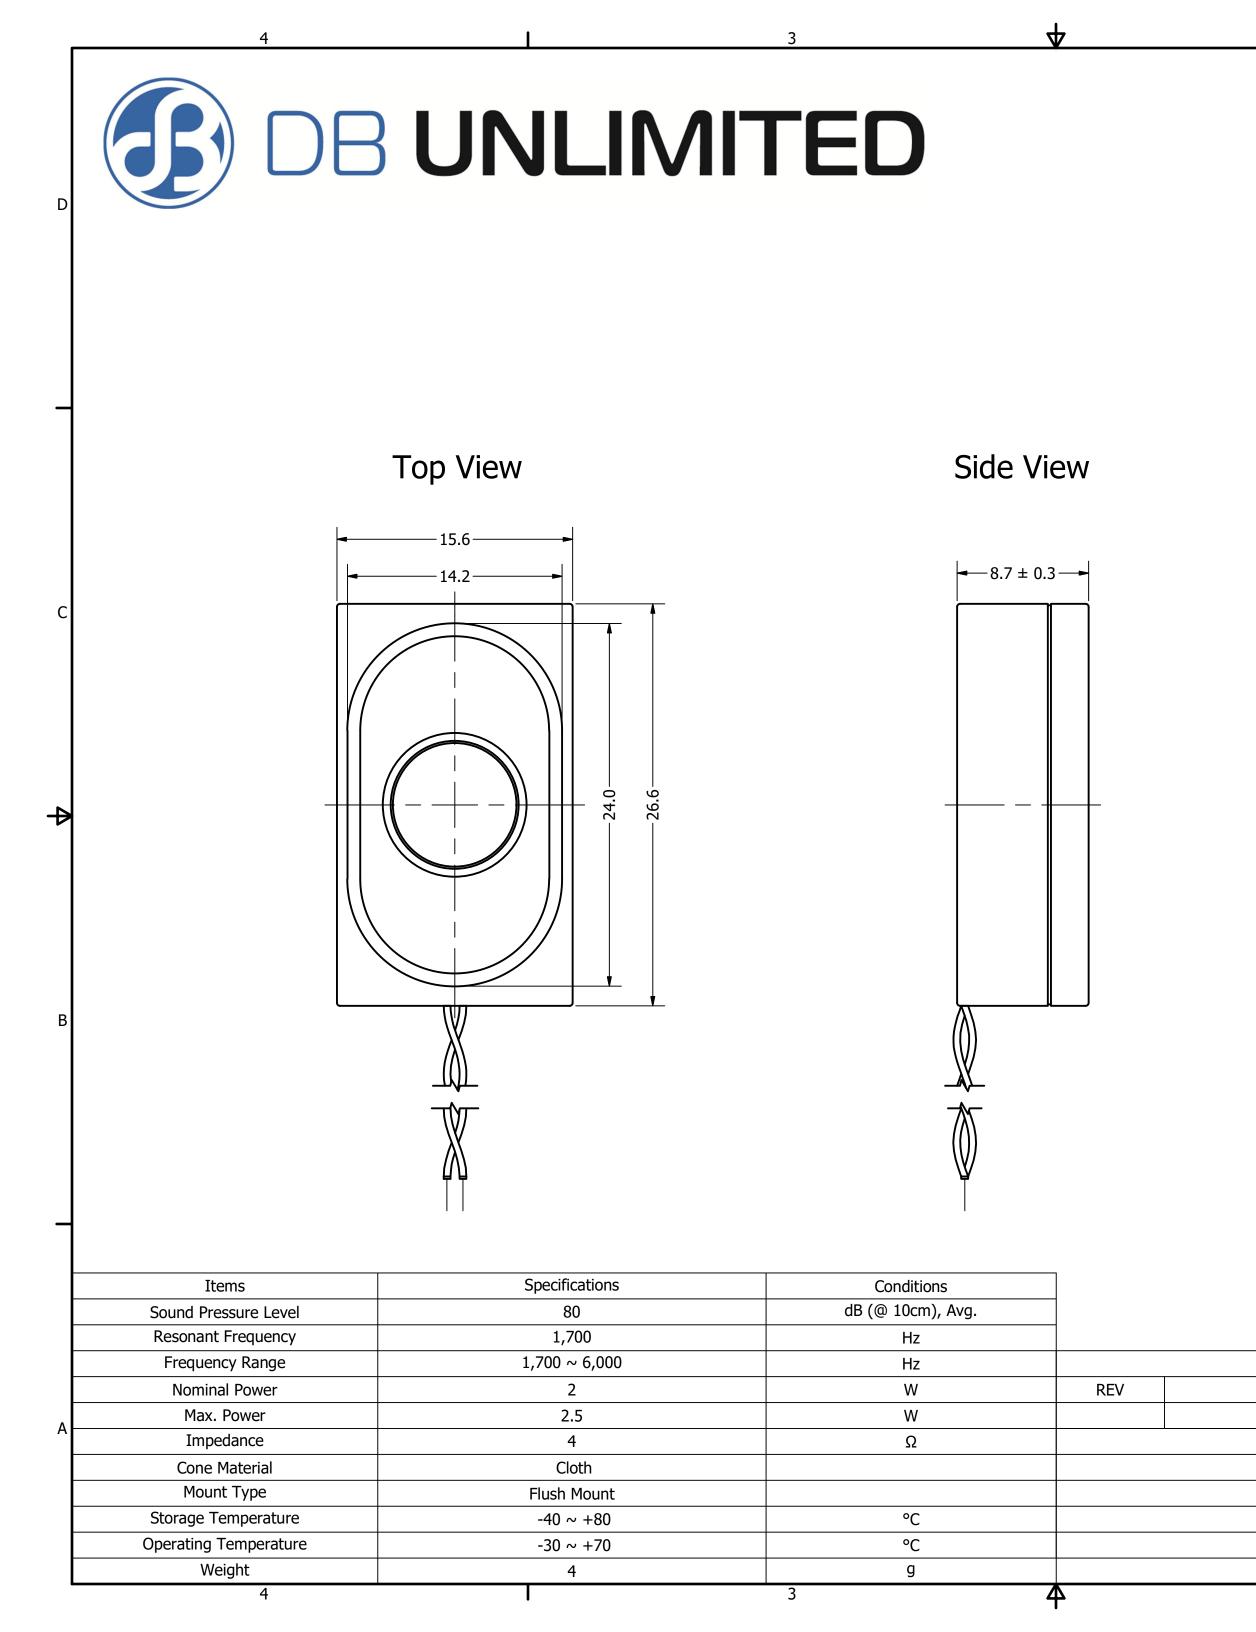

| 2                                                               |                                  | 1                                     |              |
|-----------------------------------------------------------------|----------------------------------|---------------------------------------|--------------|
| Part Number:                                                    | DRAWN                            | 9/12/2017                             |              |
| CC2C170                                                         |                                  |                                       |              |
| SC261704                                                        |                                  | D 9/20/2017                           |              |
|                                                                 | P.D.                             |                                       |              |
| Description:<br>Dynamic Speak                                   | er APPRON                        | /ED 9/20/2017                         |              |
| This document contains data proprietary to DI                   | C.E.                             |                                       | D            |
| permission of DB Unlimited is prohibited. All te                | erms and conditions can be found | at www.dbunlimitedco.com              |              |
| Bottom Vie                                                      | Date Co<br>17=                   |                                       | _ с <b>Ф</b> |
|                                                                 |                                  |                                       |              |
| REVISION HISTORY                                                |                                  |                                       |              |
| DESCRIPTION                                                     | DATE                             | APPROVED                              |              |
| Released from Engineering                                       | 9/20/2017                        | C.E.                                  | ٨            |
| NOTES                                                           |                                  | · · · · · · · · · · · · · · · · · · · | A            |
| 1) All dimensions are in mm unless other                        |                                  |                                       |              |
| 2) All tolerances are $\pm 0.5$ mm unless other                 | erwise noted                     |                                       |              |
| 3) All parts meet RoHS<br>4) Subject to change or redrawn witho | ut notice                        |                                       |              |