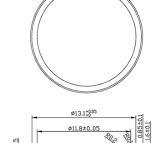

#### **TEMPERATURE RANGES**

| Operating | -25 to +50 °C |
|-----------|---------------|
| Storage   | -25 to +60 °C |

Weight 0.8 g

Unless otherwise specified,tolerance: ±0.2 (unit:mm)

All Measurements are mm unless noted otherwise.