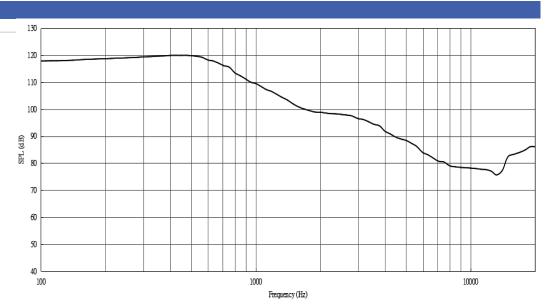

#### ACOUSTIC: IEC-318 Artificial Ear

| fo          | 200 Hz ± 20 %<br>0.001 W              |
|-------------|---------------------------------------|
| Freq. Range | 20 to 20000 Hz                        |
| Rated SPL   | 110 ± 3 dB<br>1000 Hz;<br>0.001 W;    |
| Distortion  | Max 5 %<br>50 and 5000 Hz;<br>0.001 W |