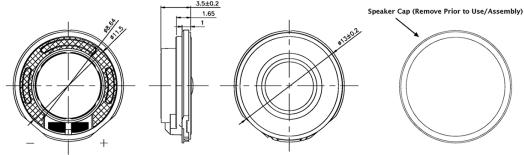

### **Physical Characteristics**

| MAT | EF | AIS | LS |
|-----|----|-----|----|

| Housing        | PPA               |  |
|----------------|-------------------|--|
| Cone           | Copper Edged PEEK |  |
| Magnet         | NdFeB             |  |
| Solder<br>Pads | Stainless Steel   |  |

#### **TEMPERATURE RANGES**

| Operating | -25 to +50 °C |
|-----------|---------------|
| Storage   | -25 to +60 °C |

Weight 0.8 g

Unless otherwise specified,tolerance: ±0.2 (unit:mm)

All Measurements are mm unless noted otherwise.