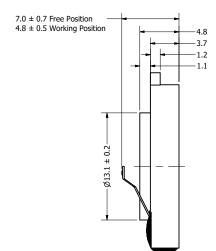

|  |               |               | 1        |           |  |
|--|---------------|---------------|----------|-----------|--|
|  | Part Number:  |               | DRAWN    | 2/10/2017 |  |
|  | CM20          | 2000 1        | CJ       | 3/10/2017 |  |
|  | SW200         | 1908-1        | CHECKED  | 10/2/2017 |  |
|  |               |               | P.D.     |           |  |
|  | Description:  | namic Speaker | APPROVED | 10/2/2017 |  |
|  | Waterproof Dy |               | C.E.     |           |  |

This document contains data proprietary to DB Unlimited. Any use or reproduction, in any form, without prior written permission of DB Unlimited is prohibited. All terms and conditions can be found at www.dbunlimitedco.com

## Top View



## Side View



## **Bottom View**



| Items                | Specifications | Conditions        |                                                 | <u> </u>                                                |                  |          |  |
|----------------------|----------------|-------------------|-------------------------------------------------|---------------------------------------------------------|------------------|----------|--|
| Sound Pressure Level | 90             | dB (@ 10cm), Avg. |                                                 |                                                         |                  |          |  |
| Resonant Frequency   | 1,200          | Hz                | <del> -</del> -3- <del>-</del>                  |