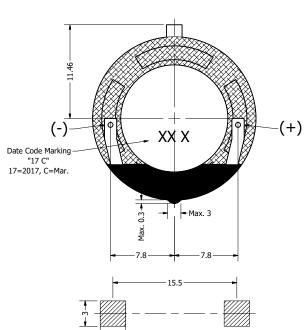

## **Bottom View**

| Items                | Specifications | Conditions        |                                                 | <u> </u>                                                |                  |          |  |
|----------------------|----------------|-------------------|-------------------------------------------------|---------------------------------------------------------|------------------|----------|--|
| Sound Pressure Level | 90             | dB (@ 10cm), Avg. |                                                 |                                                         |                  |          |  |
| Resonant Frequency   | 1,200          | Hz                | <del> -</del> -3- <del>-</del>                  |                                                         |                  |          |  |
| Frequency Range      | 1,200 ~ 10,000 | ~ 10,000 Hz       |                                                 |                                                         | REVISION HISTORY |          |  |
| Nominal Power        | 1              | W                 | REV                                             | DESCRIPTION                                             | DATE             | APPROVED |  |
| Max. Power           | 1.5            | W                 |                                                 | Released from Engineering                               | 10/2/2017        | C.E.     |  |
| Impedance            | 8              | Ω                 | 1                                               | Updated resonant frequency, range, frame height, bottom | 5/4/2018         | C.E.     |  |
| Cone Material        | Mylar          |                   |                                                 | view detail                                             |                  |          |  |
| Mount Type           | Flush Mount    |                   | NOTES                                           |                                                         |                  |          |  |
| IP Rating            | IP67           |                   | All dimensions are in mm unless otherwise noted |                                                         |                  |          |  |
|                      |                |                   |                                                 |                                                         |                  |          |  |