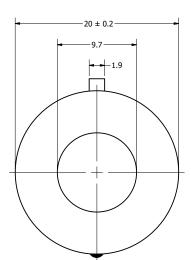

|  |               |               | 1        |           |  |
|--|---------------|---------------|----------|-----------|--|
|  | Part Number:  |               | DRAWN    | 2/10/2017 |  |
|  | CM20          | 2000 1        | CJ       | 3/10/2017 |  |
|  | SW200         | 1908-1        | CHECKED  | 10/2/2017 |  |
|  |               |               | P.D.     |           |  |
|  | Description:  | namic Speaker | APPROVED | 10/2/2017 |  |
|  | Waterproof Dy |               | C.E.     |           |  |

This document contains data proprietary to DB Unlimited. Any use or reproduction, in any form, without prior written permission of DB Unlimited is prohibited. All terms and conditions can be found at www.dbunlimitedco.com

## Top View



## Side View



## **Bottom View**



| Items                | Specifications | Conditions        |                                                 | <u> </u>                                                |                  |          |  |
|----------------------|----------------|-------------------|-------------------------------------------------|---------------------------------------------------------|------------------|----------|--|
| Sound Pressure Level | 90             | dB (@ 10cm), Avg. |                                                 |                                                         |                  |          |  |
| Resonant Frequency   | 1,200          | Hz                | <del> -</del> -3- <del>-</del>                  |