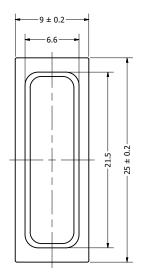

## Top View

## **Bottom View**

| Items                 | Specifications | Conditions  |     |                                                            |            |          |  |  |
|-----------------------|----------------|-------------|-----|------------------------------------------------------------|------------|----------|--|--|
| Sound Pressure Level  | 90             | dB (@ 10cm) |     |                                                            |            |          |  |  |
| Resonant Frequency    | 600            | Hz          |     |                                                            |            |          |  |  |
| Frequency Range       | 600 ~ 5,000    | Hz          |     | REVISION HISTORY                                           |            |          |  |  |
| Nominal Power         | 1              | W           | REV | DESCRIPTION                                                | DATE       | APPROVED |  |  |
| Max. Power            | 1.2            | W           |     | Released from Engineering                                  | 11/17/2017 | C.E.     |  |  |
| Impedance             | 8              | Ω           | · · | NOTES                                                      |            |          |  |  |
| Cone Material         | PEEK           |             |     | All dimensions are in mm unless otherwise noted            |            |          |  |  |
| Mount Type            | Flush Mount    |             |     | 2) All tolerances are $\pm$ 0.15 mm unless otherwise noted |            |          |  |  |
| Storage Temperature   | -30 ∼ +70      | °C          |     | 3) All parts meet RoHS                                     |            |          |  |  |
| Operating Temperature | -20 ~ +60      | °C          |     | 4) Subject to change or redrawn without notice             |            |          |  |  |
| Weight                | 1.5            | g           |     |                                                            |            |          |  |  |