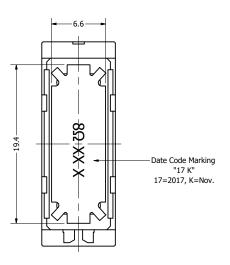

## **Bottom View**

| Items                 | Specifications | Conditions  |     |                                                            |            |          |  |  |
|-----------------------|----------------|-------------|-----|------------------------------------------------------------|------------|----------|--|--|
| Sound Pressure Level  | 90             | dB (@ 10cm) |     |                                                            |            |          |  |  |
| Resonant Frequency    | 600            | Hz          |     |                                                            |            |          |  |  |
| Frequency Range       | 600 ~ 5,000    | Hz          |     | REVISION HISTORY                                           |            |          |  |  |
| Nominal Power         | 1              | W           | REV | DESCRIPTION                                                | DATE       | APPROVED |  |  |
| Max. Power            | 1.2            | W           |     | Released from Engineering                                  | 11/17/2017 | C.E.     |  |  |
| Impedance             | 8              | Ω           | · · | NOTES                                                      |            |          |  |  |
| Cone Material         | PEEK           |             |     | All dimensions are in mm unless otherwise noted            |            |          |  |  |
| Mount Type            | Flush Mount    |             |     | 2) All tolerances are $\pm$ 0.15 mm unless otherwise noted |            |          |  |  |
| Storage Temperature   | -30 ∼ +70      | °C          |     | 3) All parts meet RoHS                                     |            |          |  |  |
| Operating Temperature | -20 ~ +60      | °C          |     | 4) Subject to change or redrawn without notice             |            |          |  |  |
| Weight                | 1.5            | g           |     |                                                            |            |          |  |  |