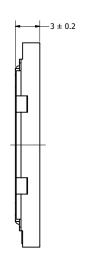

|           | 1        |              |  |
|--|-----------------------|-----------|----------|--------------|--|
|  | rt Number:            |           | DRAWN    | 44 (45 (2047 |  |
|  | CMOE                  | 0508-2    | CJ       | 11/16/2017   |  |
|  | SIMZSU                |           | CHECKED  | 11/17/2017   |  |
|  |                       |           | P.D.     |              |  |
|  | Description:  Dynamic | c Speaker | APPROVED | 11/17/2017   |  |
|  |                       |           | C.E.     |              |  |

This document contains data proprietary to DB Unlimited. Any use or reproduction, in any form, without prior written permission of DB Unlimited is prohibited. All terms and conditions can be found at www.dbunlimitedco.com

## Top View



## Side View



## **Bottom View**



| Items                 | Specifications | Conditions  |     |                                                            |            |          |  |  |
|-----------------------|----------------|-------------|-----|------------------------------------------------------------|------------|----------|--|--|
| Sound Pressure Level  | 90             | dB (@ 10cm) |     |                                                            |            |          |  |  |
| Resonant Frequency    | 600            | Hz          |     |                                                            |            |          |  |  |
| Frequency Range       | 600 ~ 5,000    | Hz          |     | REVISION HISTORY                                           |            |          |  |  |
| Nomi