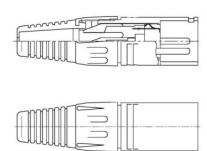

Resistance:  $< 3 \text{ m}\Omega$ 

Insulation Resistance: ≥ 5000 MΩ

Dielectric Strength: 1500V @ 60s

Current Rating: 15A / 125V AC

**ENVIRONMENTAL** 

UL Flammability Rating: **UL94V-0** 

Standard Compliance: IEC 61076-2-103

Temperature Range:  $-40^{\circ}$ C  $\sim +70^{\circ}$  C  $(-40^{\circ}$ F  $\sim +158^{\circ}$ F)

**MECHANICAL** 

Lifetime: > 1000 Mating Cycles

Cable O.D.: 3.5mm - 8.0mm

Wiresize (Max O.D.): 2.0mm (M)

2.5mm (F)

Wiring: Solder Contacts

Solderability: Complies with IEC

60068-2-20

**MATERIAL** 

Pins: Brass (Male)

**Phosphor Bronze (Female)** 

Pin Plating: Gold

Push Button: Nickel Plated Zinc Alloy

Latch: Tin Plated Stainless Steel

Shell: Black (Electrocoated) Zinc Alloy

Chuck: POM

**Boot: Black PVC** 



### **DRAWINGS**

#### IO-XLR3-M-BKAU



#### IO-XLR3-F-BKAU





# **FEATURES & APPLICATIONS**

The IO-XLR3-M-BKAU and IO-XLR3-F-BKAU connectors feature durable die cast zinc shells with built in latch locks which provide a reliable connection when mated with the opposite gender. They also feature a sturdy plastic insert that tightens onto the cable to provide strain relief while an additional rubber boot delivers extended support from excessive bending. The gold plated contacts help extend the useful life of the cable.

3 pin XLR connectors are a perfect solution for applications requiring a rugged and dependable locking connection. Because the housing construction is threaded, the connectors require no tools for assembly, making them ideal for onsite termination and allow the user to be able to troubleshoot connection issues