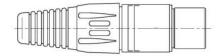

m}\Omega$ 

Insulation Resistance: ≥ 5000 MΩ

Dielectric Strength: 1500V @ 60s

Current Rating: 15A / 125V AC

**ENVIRONMENTAL** 

UL Flammability Rating: **UL94V-0** 

Standard Compliance: IEC 61076-2-103

Temperature Range:  $-40^{\circ}$ C  $\sim +70^{\circ}$  C  $(-40^{\circ}$ F  $\sim +158^{\circ}$ F)

**MECHANICAL** 

Lifetime: > 1000 Mating Cycles

Cable O.D.: 3.5mm - 8.0mm

Wiresize (Max O.D.): 2.0mm (M)

2.5mm (F)

Wiring: Solder Contacts

Solderability: Complies with IEC

60068-2-20

**MATERIAL** 

Pins: Brass (Male)

**Phosphor Bronze (Female)** 

Pin Plating: Gold

Push Button: Nickel Plated Zinc Alloy

Latch: Tin Plated Stainless Steel

Shell: Black (Electrocoated) Zinc Alloy

Chuck: POM

**Boot: Black PVC** 



### **DRAWINGS**

#### IO-XLR3-M-BKAU



#### IO-XLR3-F-BKAU





# **FEATURES & APPLICATIONS**

The IO-XLR3-M-BKAU and IO-XLR3-F-BKAU connectors feature durable die cast zinc shells with built in latch locks which provide a reliable connection when mated with the opposite gender. They also feature a sturdy plastic insert that tightens onto the cable to provide strain relief while an additional rubber boot delivers extended support from excessive bending. The gold plated contacts help extend the useful life of the cable.

3 pin XLR connectors are a perfect solution for applications requiring a rugged and dependable locking connection. Because the housing construction is threaded, the connectors require no tools for assembly, making them ideal for onsite termination and allow the user to be able to troubleshoot connection issues quickly. This connector