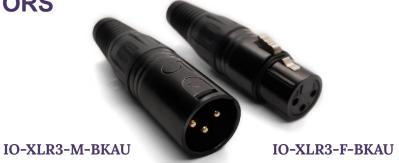

# **SPECIFICATIONS**

**PRODUCT** 

Gender: Male (IO-XLR3-M-BKAU)

Female (IO-XLR3-F-BKAU)

Contacts: 3

ELECTRICAL

Capacitance Between Contacts: < 2 pF

Capacitance Between Contact and Ground: < 2 pF

# **FEATURES & APPLICATIONS**

The IO-XLR3-M-BKAU and IO-XLR3-F-BKAU connectors feature durable die cast zinc shells with built in latch locks which provide a reliable connection when mated with the opposite gender. They also feature a sturdy plastic insert that tightens onto the cable to provide strain relief while an additional rubber boot delivers extended support from excessive bending. The gold plated contacts help extend the useful life of the cable.