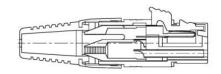

t{ m}\Omega$ 

Insulation Resistance: ≥ 5000 MΩ

Dielectric Strength: 1500V @ 60s

Current Rating: 15A / 125V AC

**ENVIRONMENTAL** 

UL Flammability Rating: **UL94V-0** 

Standard Compliance: IEC 61076-2-103

Temperature Range:  $-40^{\circ}$ C  $\sim +70^{\circ}$  C  $(-40^{\circ}$ F  $\sim +158^{\circ}$ F)

**MECHANICAL** 

Lifetime: > 1000 Mating Cycles

Cable O.D.: 3.5mm - 8.0mm

Wiresize (Max O.D.): 2.0mm (M)

2.5mm (F)

Wiring: Solder Contacts

Solderability: Complies with IEC

60068-2-20

**MATERIAL** 

Pins: Brass (Male)

**Phosphor Bronze (Female)** 

Pin Plating: Gold

Push Button: Nickel Plated Zinc Alloy

Latch: Tin Plated Stainless Steel

Shell: Black (Electrocoated) Zinc Alloy

Chuck: POM

**Boot: Black PVC** 



### **DRAWINGS**

#### IO-XLR3-M-BKAU



#### IO-XLR3-F-BKAU





# **FEATURES & APPLICATIONS**

The IO-XLR3-M-BKAU and IO-XLR3-F-BKAU connectors feature durable die cast zinc shells with built in latch locks which provide a reliable connection when mated with the opposite gender. They also feature a sturdy plastic insert that tightens onto the cable to provide strain relief while an additional rubber boot delivers extended support from excessive bending. The gold plated contacts help extend the useful life of the cable.

3 pin XLR connectors are a perfect solution for applications requiring a rugged and dependable locking connection. Because the housing construction is threaded, the connectors require no tools for assembly, making them ideal for onsite termination and allow the user to be able to troubleshoot connection issues quickly. This connecto