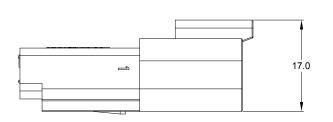

17.1

STANDARD MOLDED COLOR IS GREY. ADDITIONAL COLORS SHOWN IN PART NUMBER CHART ARE AVAILABLE VIA SPECIAL ORDER.

|                                                                                                                                                                                                                                                                                                                                                                                                                                                                                                                                                                                                                                                                                                                                                                                                                                                                                                                                                                                                                                                                                                                                                                                                                                                                                                                                                                                                                                                                                                                                                                                                                                                                                                                                                                                                                                                                                                                                                                                                                                                                                                                                | SEE PART NUMBER CHART         |                                                          | HART                                                                                 | REF: DT04-2P-C015, DT04-2P-CE02                       |                                      |    |  |
|--------------------------------------------------------------------------------------------------------------------------------------------------------------------------------------------------------------------------------------------------------------------------------------------------------------------------------------------------------------------------------------------------------------------------------------------------------------------------------------------------------------------------------------------------------------------------------------------------------------------------------------------------------------------------------------------------------------------------------------------------------------------------------------------------------------------------------------------------------------------------------------------------------------------------------------------------------------------------------------------------------------------------------------------------------------------------------------------------------------------------------------------------------------------------------------------------------------------------------------------------------------------------------------------------------------------------------------------------------------------------------------------------------------------------------------------------------------------------------------------------------------------------------------------------------------------------------------------------------------------------------------------------------------------------------------------------------------------------------------------------------------------------------------------------------------------------------------------------------------------------------------------------------------------------------------------------------------------------------------------------------------------------------------------------------------------------------------------------------------------------------|-------------------------------|----------------------------------------------------------|--------------------------------------------------------------------------------------|-------------------------------------------------------|--------------------------------------|----|--|
|                                                                                                                                                                                                                                                                                                                                                                                                                                                                                                                                                                                                                                                                                                                                                                                                                                                                                                                                                                                                                                                                                                                                                                                                                                                                                                                                                                                                                                                                                                                                                                                                                                                                                                                                                                                                                                                                                                                                                                                                                                                                                                                                | PART NUMBER                   |                                                          |                                                                                      | DESCRIPTION                                           |                                      |    |  |
| QUANTITY                                                                                                                                                                                                                                                                                                                                                                                                                                                                                                                                                                                                                                                                                                                                                                                                                                                                                                                                                                                                                                                                                                                                                                                                                                                                                                                                                                                                                                                                                                                                                                                                                                                                                                                                                                                                                                                                                                                                                                                                                                                                                                                       | UANTITY MA                    |                                                          |                                                                                      | ERI                                                   | ALS LIST                             |    |  |
| UNLESS OTHERWISE SPECIFIED  1) All dimensions are in metric(mm).  2) Tolerances are as follows:  1 PL DEC ±0.30   Fractions ±1/64                                                                                                                                                                                                                                                                                                                                                                                                                                                                                                                                                                                                                                                                                                                                                                                                                                                                                                                                                                                                                                                                                                                                                                                                                                                                                                                                                                                                                                                                                                                                                                                                                                                                                                                                                                                                                                                                                                                                                                                              |                               | SIGN                                                     | IATURES                                                                              | DATE                                                  | Amphonol                             |    |  |
|                                                                                                                                                                                                                                                                                                                                                                                                                                                                                                                                                                                                                                                                                                                                                                                                                                                                                                                                                                                                                                                                                                                                                                                                                                                                                                                                                                                                                                                                                                                                                                                                                                                                                                                                                                                                                                                                                                                                                                                                                                                                                                                                |                               | DRAWN:                                                   | LOUIE                                                                                | 23NOV20                                               | Amphenol                             |    |  |
| 2 PL DEC ±0.15<br>3 PL DEC ±0.08                                                                                                                                                                                                                                                                                                                                                                                                                                                                                                                                                                                                                                                                                                                                                                                                                                                                                                                                                                                                                                                                                                                                                                                                                                                                                                                                                                                                                                                                                                                                                                                                                                                                                                                                                                                                                                                                                                                                                                                                                                                                                               | Fractions ±1/64<br>Angles ±1° | CHECKED:                                                 | ORION                                                                                | 25NOV20                                               | Sine Systems - www.amphenol-sine.com |    |  |
| 3) Note reference                                                                                                                                                                                                                                                                                                                                                                                                                                                                                                                                                                                                                                                                                                                                                                                                                                                                                                                                                                                                                                                                                                                                                                                                                                                                                                                                                                                                                                                                                                                                                                                                                                                                                                                                                                                                                                                                                                                                                                                                                                                                                                              | • 🛕                           | ENGINEER:                                                |                                                                                      |                                                       | 44724 Morley Drive                   |    |  |
| MATERIAL SPECIFICATIONS:                                                                                                                                                                                                                                                                                                                                                                                                                                                                                                                                                                                                                                                                                                                                                                                                                                                                                                                                                                                                                                                                                                                                                                                                                                                                                                                                                                                                                                                                                                                                                                                                                                                                                                                                                                                                                                                                                                                                                                                                                                                                                                       |                               | APPROVAL:                                                | TOMMY                                                                                | 27NOV20                                               | Clinton Township, MI 48036           |    |  |
| and the control of th |                               | CUSTOMER:                                                |                                                                                      |                                                       | RECEPTACLE, 2 PIN, AT SERIES,        |    |  |
|                                                                                                                                                                                                                                                                                                                                                                                                                                                                                                                                                                                                                                                                                                                                                                                                                                                                                                                                                                                                                                                                                                                                                                                                                                                                                                                                                                                                                                                                                                                                                                                                                                                                                                                                                                                                                                                                                                                                                                                                                                                                                                                                |                               |                                                          | G IS SUPPLIED F                                                                      |                                                       | REDUCED DIAMETER WIRE SEAL           |    |  |
| PROCESS SPECIFICATIONS:                                                                                                                                                                                                                                                                                                                                                                                                                                                                                                                                                                                                                                                                                                                                                                                                                                                                                                                                                                                                                                                                                                                                                                                                                                                                                                                                                                                                                                                                                                                                                                                                                                                                                                                                                                                                                                                                                                                                                                                                                                                                                                        |                               | SPECIFICATIO<br>SHOWN HERE<br>THE AMPHENO<br>OF REPRODUC | INS AND PERFOR<br>ON ARE THE PRO<br>CORPORATION<br>CTION ARE IMPLI<br>ARE SUBJECT TO | RMANCE DATA<br>OPERTY OF<br>IN. NO RIGHTS<br>IED. ALL | B C- AT04-2P-RD01XXX                 | A! |  |
| NEXT ASS'Y:                                                                                                                                                                                                                                                                                                                                                                                                                                                                                                                                                                                                                                                                                                                                                                                                                                                                                                                                                                                                                                                                                                                                                                                                                                                                                                                                                                                                                                                                                                                                                                                                                                                                                                                                                                                                                                                                                                                                                                                                                                                                                                                    |                               |                                                          | ING VARIATIONS                                                                       |                                                       | SCALE: NONE SHEET 1 OF               | 1  |  |