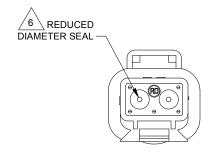

| <u> </u> | 6 CONTACT SIZE AND REAR SEAL WIRE RANGE: |            |            |                           |  |  |
|----------|------------------------------------------|------------|------------|---------------------------|--|--|
|          | CONTACT                                  | MIN. INSUL | MAX. INSUL | TYPICAL                   |  |  |
|          | SIZE                                     | O.D.       | O.D.       | WIRE RANGE                |  |  |
|          | 40                                       | 1.35 mm    | 3.05 mm    | 14 - 20 AWG               |  |  |
|          | 16                                       | (.053 in)  | (.120 in)  | (2.0-0.5mm <sup>2</sup> ) |  |  |