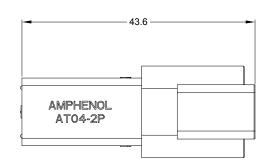

RECEPTACLE, 2 PIN, AT SERIES, REDUCED DIA. WIRE SEAL

DWG NO:

AT04-2P-RD01XXX

REV: A5

£.

1. MATERIAL:

HOUSING: THERMOPLASTIC SEAL: SILICONE RUBBER

- 2. MODIFICATIONS: REDUCED DIAMETER WIRE SEAL
- 3. SPECIFICATIONS:
  - 3.1 CURRENT RATING: 13 AMPS
  - 3.2 OPERATING TEMPERATURE: -55°C TO +125°C
  - 3.3 DIELECTRIC WITHSTANDING VOLTAGE: LESS THAN 2 MILLIAMPS CURRENT LEAKAGE @ 1500 VOLTS AC.
  - 3.4 INSULATION RESISTANCE: 1000 MEGOHMS MIN @ 25°C.
  - 3.5 MOISTURE RESISTANCE: