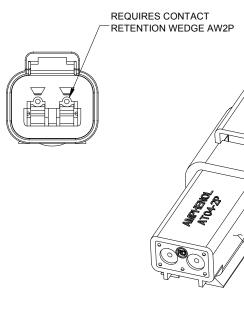

RECEPTACLE, 2 PIN, AT SERIES, REDUCED DIA. WIRE SEAL

DWG NO:

AT04-2P-RD01XXX

REV: A5

£.

1. MATERIAL:

HOUSING: THERMOPLASTIC SEAL: SILICONE RUBBER

- 2. MODIFICATIONS: REDUCED DIAMETER WIRE SEAL
- 3. SPECIFICATIONS:
  - 3.1 CURRENT RATING: 13 AMPS
  - 3.2 OPERATING TEMPERATURE: -55°C TO +125°C
  - 3.3 DIELECTRIC WITHSTANDING VOLTAGE: LESS THAN 2 MILLIAMPS CURRENT LEAKAGE @ 1500 VOLTS AC.
  - 3.4 INSULATION RESISTANCE: 1000 MEGOHMS MIN @ 25°C.
  - 3.5 MOISTURE RESISTANCE: