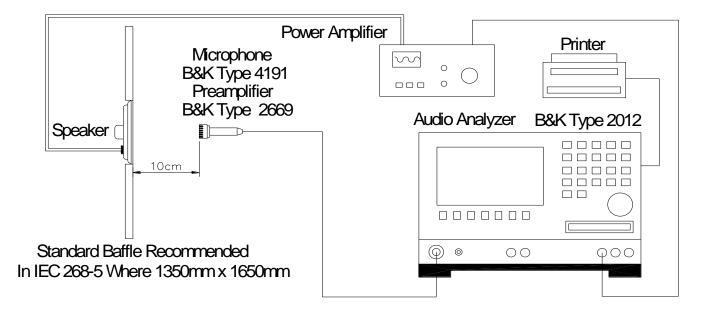

Standard Test Fixture
1. Input Power : 0.1W ( 0.89V )
2. Zero Level : -dB
3. Mode : SPEAKER
4. potentiometer Range : 50dB
5. Sweep Time : 0.5sec

#### 2.3Frequency Response Curve

Mode: SPEAKER