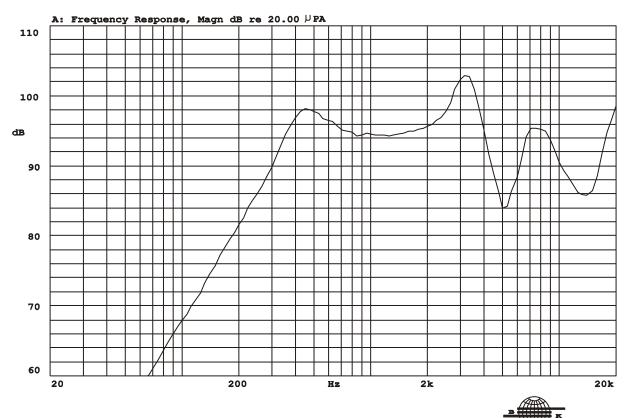

30 seconds without resulting in any damage or rejection.                    |                               |  |
| 18   | Temperature                | Operating temperature: -20℃ to +60℃<br>Storage temperature: -30℃ to +70℃                                      |                               |  |



Dragonstate Electronic Corporation

#### 2. TEST CONDITION

2. 1STANDARD Temperature :  $15 \ 35^{\circ}$ C Relative humidity :  $25\% \ 85\%$ , Atmospheric pressure : 860mbar to 1060mbar. 2. 2BASIC Temperature :  $20\pm 3^{\circ}$ C Relative humidity :  $60\% \ 70\%$ , Atmospheric pressure : 860mbar to 1060mbar

Standard Test Fixture
1. Input Power : 0.1W ( 0.89V )
2. Zero Level : -dB
3. Mode : SPEAKER
4. potentiometer Range : 50dB
5. Sweep Time : 0.5sec





#### 2.3Frequency Response Curve



Mode: SPEAKER



### 3. DIMENSION

| J                             | REV NØ.                      |                  | REVISION NOTE                                                                |                                                            | APPROVAL                                                                                                          | PATE                                                 |
|-------------------------------|------------------------------|------------------|------------------------------------------------------------------------------|------------------------------------------------------------|-------------------------------------------------------------------------------------------------------------------|-----------------------------