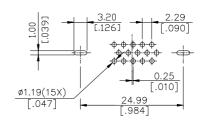

# **SPECIFICATIONS**

#### Mechanical

**Contact Engagement Force:** 0.34kg (0.75Lb) max. **Contact Separation Force:** 0.021kg (0.05Lb) min.

Durability: 500 Cycles

### **Electrical**

Current Rating: 2A

Contact Resistance: 35mW max.

Dielectric Withstanding Voltage: 1000V AC/1min min.

Insulation Resistance: 5000MW min.

#### **Physical**

Housing: Thermoplastic, UL 94V-0 rated in Blue 661C Color

Contact: Copper alloy

**Plating:** See "ORDERING INFORMATION" **Operating Temperature:** -20 to +85

Recommended Thickness of PCB: 1.35[.053]

### **VGA Connector**

DZ Series Right Angle Type, T/H 2.29mm [.090"] Pitch 15 Pos.



## **DRAWING**





RECOMMENDED P.C.B. LAYOUT





# ORDERING INFORMATION