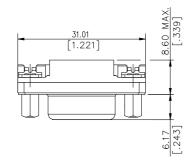

# **SPECIFICATIONS**

#### Mechanical

**Contact Engagement Force:** 0.34kg (0.75Lb) max. **Contact Separation Force:** 0.021kg (0.05Lb) min.

Durability: 500 Cycles

### **Electrical**

Current Rating: 2A

Contact Resistance: 35mW max.

Dielectric Withstanding Voltage: 1000V AC/1min min.

Insulation Resistance: 5000MW min.

#### **Physical**

Housing: Thermoplastic, UL 94V-0 rated in Blue 661C Color

Contact: Copper alloy

**Plating:** See "ORDERING INFORMATION" **Operating Temperature:** -20 to +85

Recommended Thickness of PCB: 1.35[.053]

### **VGA Connector**

DZ Series Right Angle Type, T/H 2.29mm [.090"] Pitch 15 Pos.



## **DRAWING**





RECOMMENDED P.C.B. LAYOUT





# ORDERING INFORMATION