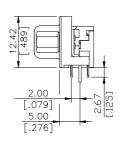

## **DRAWING**

RECOMMENDED P.C.B. LAYOUT

#### **Physical**

Housing: Thermoplastic, UL 94V-0 rated in Blue 661C Color

Contact: Copper alloy

**Plating:** See "ORDERING INFORMATION" **Operating Temperature:** -20 to +85

Recommended Thickness of PCB: 1.35[.053]