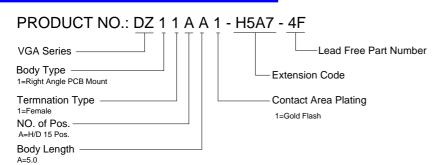

# **SPECIFICATIONS**

#### Mechanical

**Contact Engagement Force:** 0.34kg (0.75Lb) max. **Contact Separation Force:** 0.021kg (0.05Lb) min.

Durability: 500 Cycles

### **Electrical**

Current Rating: 2A

Contact Resistance: 35mW max.

Dielectric Withstanding Voltage: 1000V AC/1min min.

Insulation Resistance: 5000MW min.

#### **Physical**

Housing: Thermoplastic, UL 94V-0 rated in Blue 661C Color

Contact: Copper alloy

**Plating:** See "ORDERING INFORMATION" **Operating Temperature:** -20 to +85

Recommended Thickness of PCB: 1.35[.053]

### **VGA Connector**

DZ Series Right Angle Type, T/H 2.29mm [.090"] Pitch 15 Pos.



## **DRAWING**





RECOMMENDED P.C.B. LAYOUT





# ORDERING INFORMATION