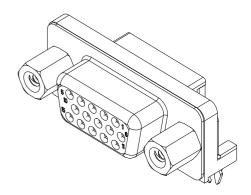

### **VGA Connector**

DZ Series Right Angle Type, T/H 2.29mm [.090"] Pitch 15 Pos.