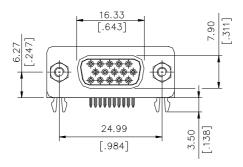

### **VGA Connector**

DZ Series Right Angle Type, T/H 2.29mm [.090"] Pitch 15 Pos.