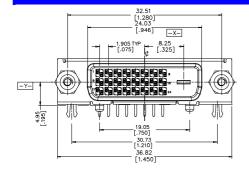

#### **DVI** Connector

DVI Series Right Angle Type, T/H 1.905mm [.075"] Pitch 24 Pin. (Female)

# **DRAWING**