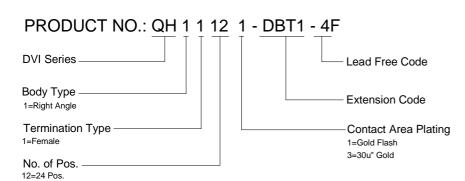

## **SPECIFICATIONS**

#### Mechanical

**Contact Retention Force:** 0.50kg (1.10Lb) max. **Mating Force:** 4.50kgf (9.92Lb) max. (DVI)

Unmating Force: 1.00~4.00kg (2.20~8.82Lb) min. (DVI)

#### **Electrical**

**Voltage Raging:** 40V (RMS) **Current Rating:** 1.50A

Contact Resistance:  $30m\Omega$  max.

Dielectric Withstanding Voltage: 500V AC/1min min.

Insulation Resistance:  $1000M\Omega$  min.

## **Physical**

Housing: Thermoplastic, UL 94V-0 rated in Ivory Color

Contact: Copper alloy

**Plating:** See "ORDERING INFORMATION" **Operating Temperature:**  $-20^{\circ}C$  to  $+85^{\circ}C$ 

#### **DVI** Connector

DVI Series Right Angle Type, T/H 1.905mm [.075"] Pitch 24 Pin. (Female)



# **DRAWING**











## ORDERING INFORMATION