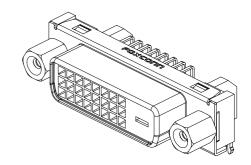

#### **DVI** Connector

DVI Series Right Angle Type, T/H 1.905mm [.075"] Pitch 24 Pin. (Female)