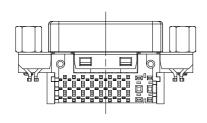

#### **DVI** Connector

DVI Series Right Angle Type, T/H 1.905mm [.075"] Pitch 24 Pin. (Female)