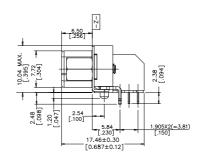

#### **DVI** Connector

DVI Series Right Angle Type, T/H 1.905mm [.075"] Pitch 24 Pin. (Female)

# **DRAWING**