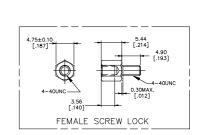

## **SPECIFICATIONS**

#### Mechanical

**Contact Retention Force:** 0.50kg (1.10Lb) max. **Mating Force:** 4.50kgf (9.92Lb) max. (DVI)

Unmating Force: 1.00~4.00kg (2.20~8.82Lb) min. (DVI)

#### **Electrical**

**Voltage Raging:** 40V (RMS) **Current Rating:** 1.50A

Contact Resistance:  $30m\Omega$  max.

Dielectric Withstanding Voltage: 500V AC/1min min.

Insulation Resistance:  $1000M\Omega$  min.

## **Physical**

Housing: Thermoplastic, UL 94V-0 rated in Ivory Color

Contact: Copper alloy

**Plating:** See "ORDERING INFORMATION" **Operating Temperature:**  $-20^{\circ}C$  to  $+85^{\circ}C$ 

#### **DVI** Connector

DVI Series Right Angle Type, T/H 1.905mm [.075"] Pitch 24 Pin. (Female)



# **DRAWING**











## ORDERING INFORMATION