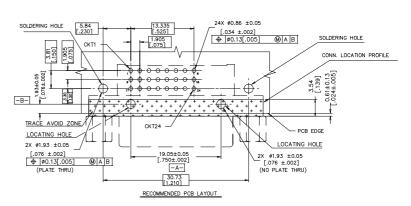

## **SPECIFICATIONS**

#### Mechanical

**Contact Retention Force:** 0.50kg (1.10Lb) max. **Mating Force:** 4.50kgf (9.92Lb) max. (DVI)

Unmating Force: 1.00~4.00kg (2.20~8.82Lb) min. (DVI)

#### **Electrical**

**Voltage Raging:** 40V (RMS) **Current Rating:** 1.50A

Contact Resistance:  $30m\Omega$  max.

Dielectric Withstanding Voltage: 500V AC/1min min.

Insulation Resistance:  $1000M\Omega$  min.

## **Physical**

Housing: Thermoplastic, UL 94V-0 rated in Ivory Color

Contact: Copper alloy

**Plating:** See "ORDERING INFORMATION" **Operating Temperature:**  $-20^{\circ}C$  to  $+85^{\circ}C$ 

#### **DVI** Connector

DVI Series Right Angle Type, T/H 1.905mm [.075"] Pitch 24 Pin. (Female)



# **DRAWING**











## ORDERING INFORMATION