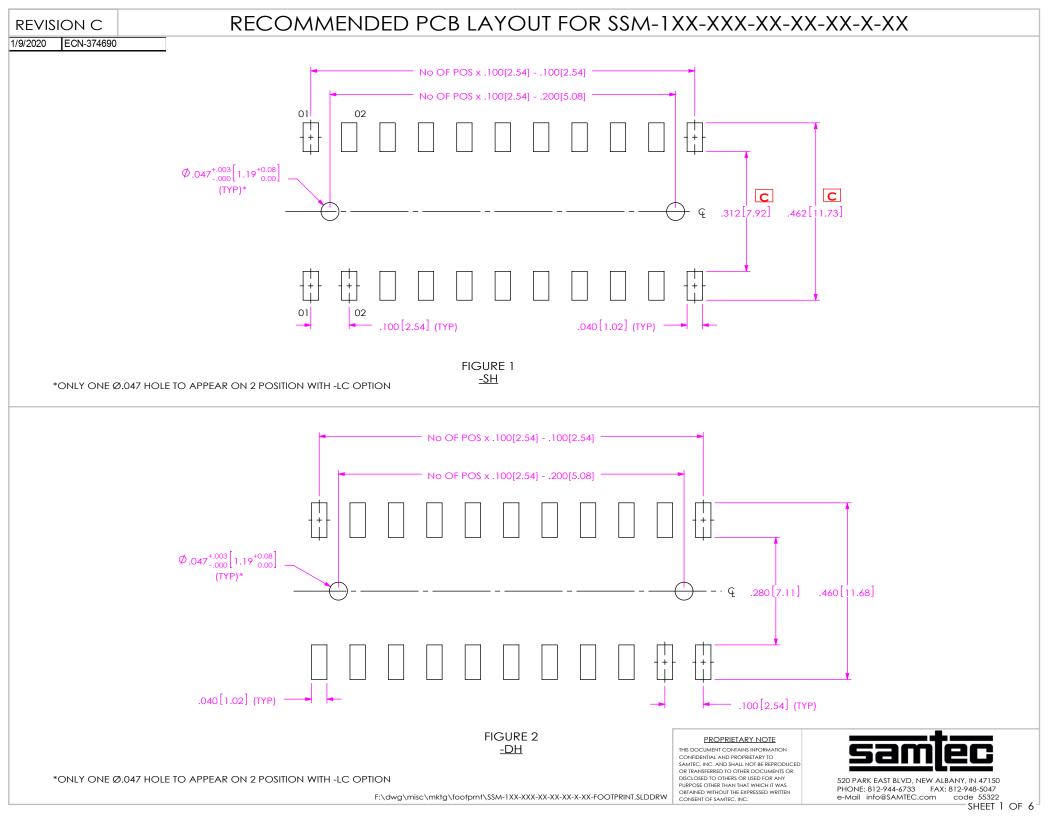

# RECOMMENDED PCB LAYOUT FOR SSM-1XX-XXX-XX-XX-XX-XX

FIGURE 3 -SV

\*ONLY ONE Ø.047 HOLE TO APPEAR ON 2 POSITION WITH -LC OPTION

FIGURE 4 -DV

#### \*ONLY ONE HOLE TO APPEAR ON 2 POSITION WITH -LC OR -A OPTION

CONFIDENTIAL AND PROPRIETARY TO SAMTEC, INC. AND SHALL NOT BE REPRODUCED OR TRANSFERRED TO OTHER DOCUMENTS OR DISCLOSED TO OTHERS OR USED FOR ANY PURPOSE OTHER THAN THAT WHICH IT WAS OBTAINED WITHOUT THE EXPRESSED WRITTEN CONSENT OF SAMTEC, INC.