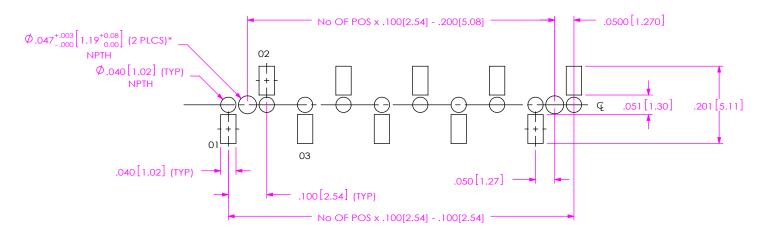

520 PARK EAST BLVD, NEW ALBANY, IN 47150 PHONE: 812-944-6733 FAX: 812-948-5047 e-Mail info@SAMTEC.com code 55322

SHEET 3 OF 6

| revision c | RECOMMENDED STENCIL LAYOUT FOR SSM-1XX-XXX-XX-XX-XX-XX                                                                         |
|------------|--------------------------------------------------------------------------------------------------------------------------------|
|            |                                                                                                                                |
|            | SAME AS FIGURE 1 UNLESS NOTED OTHERWISE RECOMMENDED STENCIL THICKNESS .006[.152mm]                                             |
|            |                                                                                                                                |
|            |                                                                                                                                |
|            |                                                                                                                                |
|            | SAME AS FIGURE 2 UNLESS NOTED OTHERWISE RECOMMENDED STENCIL THICKNESS .006[.152mm]  RECOMMENDED STENCIL THICKNESS .006[.152mm] |