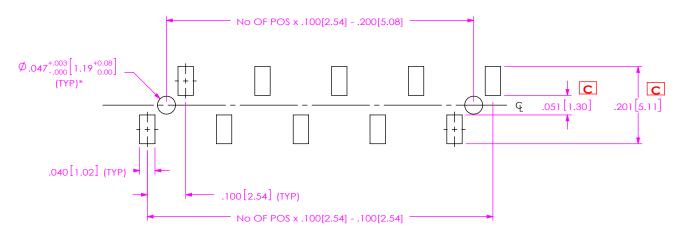

## RECOMMENDED PCB LAYOUT FOR SSM-1XX-XXX-XX-XX-XX-XX

FIGURE 5 -SV-BE

\*ONLY ONE Ø.047 HOLE TO APPEAR ON 2 POSITION WITH -LC OPTION

\*ONLY ONE HOLE TO APPEAR ON 2 POSITION WITH -LC OR -A OPTION

FIGURE 6 -DV-BE C

#### \*ONLY ONE HOLE TO APPEAR ON 2 POSITION WITH -LC OR -A OPTION

CONFIDENTIAL AND PROPRIETARY TO SAMTEC, INC. AND SHALL NOT BE REPRODUCED OR TRANSFERRED TO OTHER DOCUMENTS OR DISCLOSED TO OTHERS OR USED FOR ANY PURPOSE OTHER THAN THAT WHICH IT WAS OBTAINED WITHOUT THE EXPRESSED WRITTEN CONSENT OF SAMTEC, INC.