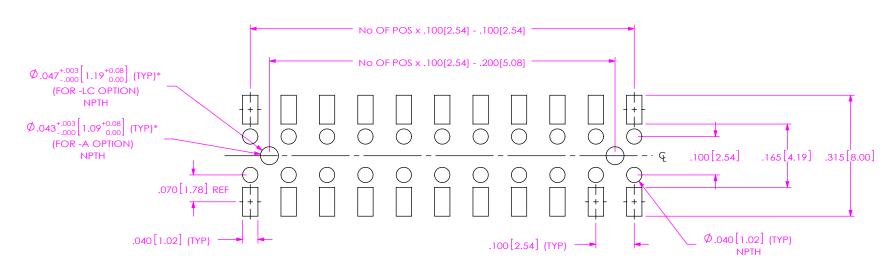

# RECOMMENDED PCB LAYOUT FOR SSM-1XX-XXX-XX-XX-XX-XX

FIGURE 3 -SV

\*ONLY ONE Ø.047 HOLE TO APPEAR ON 2 POSITION WITH -LC OPTION

FIGURE 4 -DV

#### \*ONLY ONE HOLE TO APPEAR ON 2 POSITION WITH -LC OR -A OPTION

CONFIDENTIAL AND PROPRIETARY TO SAMTEC, INC. AND SHALL NOT BE REPRODUCED OR TRANSFERRED TO OTHER DOCUMENTS OR DISCLOSED TO OTHERS OR USED FOR ANY PURPOSE OTHER THAN THAT WHICH IT WAS OBTAINED WITHOUT THE EXPRESSED WRITTEN CONSENT OF SAMTEC, INC.