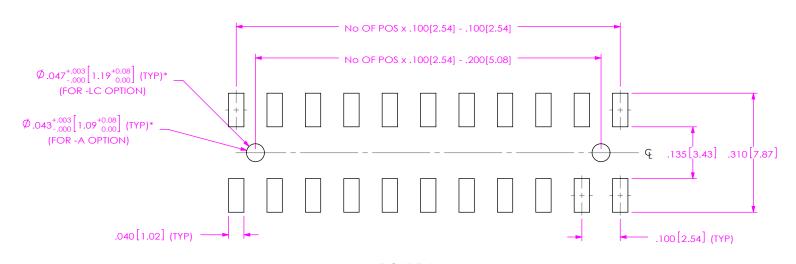

## RECOMMENDED PCB LAYOUT FOR SSM-1XX-XXX-XX-XX-XX-XX

FIGURE 5 -SV-BE

\*ONLY ONE Ø.047 HOLE TO APPEAR ON 2 POSITION WITH -LC OPTION

\*ONLY ONE HOLE TO APPEAR ON 2 POSITION WITH -LC OR -A OPTION

FIGURE 6 -DV-BE C

#### \*ONLY ONE HOLE TO APPEAR ON 2 POSITION WITH -LC OR -A OPTION

CONFIDENTIAL AND PROPRIETARY TO SAMTEC, INC. AND SHALL NOT BE REPRODUCED OR TRANSFERRED TO OTHER DOCUMENTS OR DISCLOSED TO OTHERS OR USED FOR ANY PURPOSE OTHER THAN THAT WHICH IT WAS OBTAINED WITHOUT THE EXPRESSED WRITTEN CONSENT OF SAMTEC, INC.