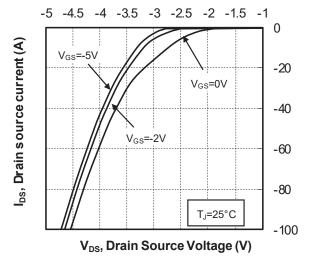

Figure 1-8. Capacitance vs. Drain Source Voltage

Figure 1-9. Gate Charge vs. Gate Source Voltage

Figure 1-10. Body Diode Characteristics, T<sub>J</sub> = 25 °C

Figure 1-11. 3<sup>rd</sup> Quadrant Characteristics, T<sub>J</sub> = 25 °C