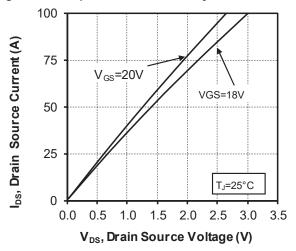

### 1.3 Typical SiC MOSFET Performance Curve

This section shows the typical SiC MOSFET performance curves of the MSCSM120AM31T1AG device.

Figure 1-1. Maximum Thermal Impedance

Figure 1-2. Output Characteristics,  $T_J = 25$  °C