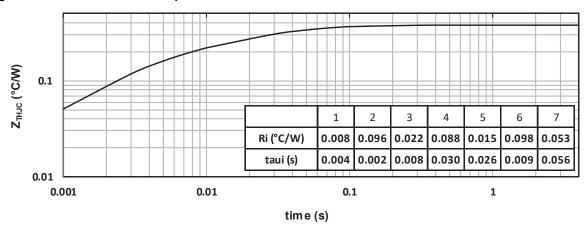

50   | _    | kΩ   |
| $\Delta R_{25}/R_{25}$ | _                         | _                       | _    | 5    | _    | %    |
| B <sub>25/85</sub>     | T <sub>25</sub> = 298.15K | _                       | _    | 3952 | _    | K    |
| ΔΒ/Β                   | _                         | T <sub>C</sub> = 100 °C | _    | 4    | _    | %    |

$$R_{T} = \frac{R_{25}}{\exp \left[ B_{25/85} \left( \frac{1}{T_{25}} - \frac{1}{T} \right) \right]}$$
 T: Thermistor temperature R<sub>T</sub>: Thermistor value at T

**Note:** See APT0406—Using NTC Temperature Sensor Integrated into Power Module for more information.

### 1.3 Typical SiC MOSFET Performance Curve

This section shows the typical SiC MOSFET performance curves of the MSCSM120AM31T1AG device.

Figure 1-1. Maximum Thermal Impedance



Figure 1-2. Output Characteristics,  $T_J = 25$  °C



Figure 1-3. Output Characteristics,  $T_J = 175$  °C



Figure 1-4. Normalized R<sub>DS(on)</sub> vs. Temperature



Figure 1-5. Transfer Characteristics



Figure 1-6. Switching Energy vs. Current



Figure 1-7. Switching Energy vs. Rg



Figure 1-8. Capacitance vs. Drain Source Voltage



Figure 1-9. Gate Charge vs. Gate Source Voltage



Figure 1-10. Body Diode Characteristics, T<sub>J</sub> = 25 °C



Figure 1-11. 3<sup>rd</sup> Quadrant Characteristics, T<sub>J</sub> = 25 °C



Figure 1-12. Body Diode Characteristics, T<sub>J</sub> = 175 °C Figure 1-13. 3<sup>rd</sup> Quadrant Characteristics, T<sub>J</sub> = 175 °C







# 2. Package Specifications

The following section shows the package specification of the MSCSM120AM31T1AG