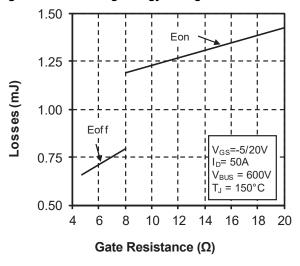

Figure 1-3. Output Characteristics,  $T_J = 175$  °C

Figure 1-4. Normalized R<sub>DS(on)</sub> vs. Temperature

Figure 1-5. Transfer Characteristics

Figure 1-6. Switching Energy vs. Current

Figure 1-7. Switching Energy vs. Rg