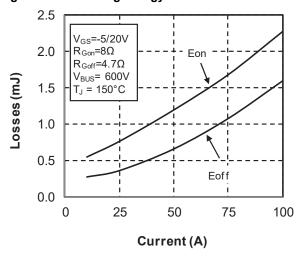

Figure 1-3. Output Characteristics,  $T_J = 175$  °C

Figure 1-4. Normalized R<sub>DS(on)</sub> vs. Temperature

Figure 1-5. Transfer Characteristics

Figure 1-6. Switching Energy vs. Current

Figure 1-7. Switching Energy vs. Rg