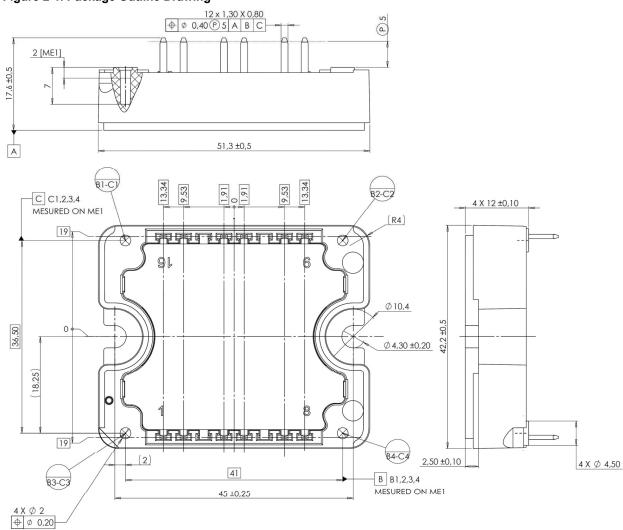

# 2.1 Package Outline

The following figure shows the package outline drawing of the MSCSM120AM31T1AG device. The dimensions in the following figure are in millimeters.

Figure 2-1. Package Outline Drawing