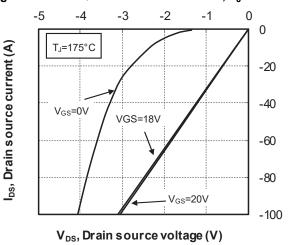

Figure 1-8. Capacitance vs. Drain Source Voltage

Figure 1-9. Gate Charge vs. Gate Source Voltage

Figure 1-10. Body Diode Characteristics, T<sub>J</sub> = 25 °C

Figure 1-11. 3<sup>rd</sup> Quadrant Characteristics, T<sub>J</sub> = 25 °C

Figure 1-12. Body Diode Characteristics, T<sub>J</sub> = 175 °C Figure 1-13. 3<sup>rd</sup> Quadrant Characteristics, T<sub>J</sub> = 175 °C