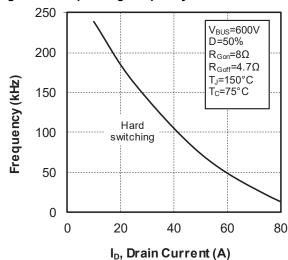

### 1.3 Typical SiC MOSFET Performance Curve

This section shows the typical SiC MOSFET performance curves of the MSCSM120AM31T1AG device.

Figure 1-1. Maximum Thermal Impedance

Figure 1-2. Output Characteristics,  $T_J = 25$  °C

Figure 1-3. Output Characteristics,  $T_J = 175$  °C

Figure 1-4. Normalized R<sub>DS(on)</sub> vs. Temperature

Figure 1-5. Transfer Characteristics

Figure 1-6. Switching Energy vs. Current

Figure 1-7. Switching Energy vs. Rg