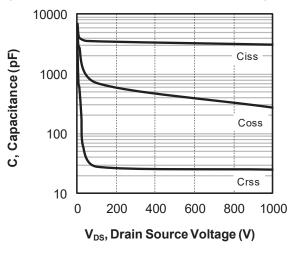

Figure 1-8. Capacitance vs. Drain Source Voltage

Figure 1-9. Gate Charge vs. Gate Source Voltage

Figure 1-10. Body Diode Characteristics, T<sub>J</sub> = 25 °C

Figure 1-11. 3<sup>rd</sup> Quadrant Characteristics, T<sub>J</sub> = 25 °C