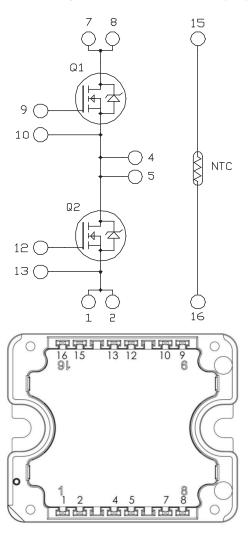

#### Notes:

- Pins 1/2, 4/5, and 7/8 must be shorted together.
- All ratings at T<sub>J</sub> = 25 °C, unless otherwise specified.

**⚠** CAUTION

These devices are sensitive to electrostatic discharge. Proper handling procedures must be followed.

# 1.1 SiC MOSFET Characteristics (Per SiC MOSFET)

The following table lists the absolute maximum ratings per SiC MOSFET of the MSCSM120AM31T1AG device.

**Table 1-1. Absolute Maximum Ratings** 

| Symbol              | Parameter                  |                        | Maximum Ratings | Unit |  |
|---------------------|----------------------------|------------------------|-----------------|------|--|
| V <sub>DSS</sub>    | Drain-Source voltage       | Drain-Source voltage   |                 | V    |  |
| I <sub>D</sub>      | 10 20 0                    |                        | 89              | Α    |  |
|                     |                            |                        | 71              |      |  |
| I <sub>DM</sub>     | Pulsed drain current       |                        | 180             |      |  |
| V <sub>GS</sub>     | Gate-Source voltage        |                        | -10/23          | V    |  |
| R <sub>DS(on)</sub> | Drain-Source ON resistance |                        | 31              | mΩ   |  |
| P <sub>D</sub>      | Power dissipation          | T <sub>C</sub> = 25 °C | 395             | W    |  |

The following table lists the temperature sensor NTC of the MSCSM120AM31T1AG device.

**Table 1-6. Temperature Sensor NTC** 

| Symbol                 | Characteristic            |                         | Min. | Тур. | Max. | Unit |
|------------------------|---------------------------|-------------------------|------|------|------|------|
| R <sub>25</sub>        | Resistance at 25 °C       |                         | _    | 50   | _    | kΩ   |
| $\Delta R_{25}/R_{25}$ | _                         | _                       | _    | 5    | _    | %    |
| B <sub>25/85</sub>     | T <sub>25</sub> = 298.15K | _                       | _    | 3952 | _    | K    |
| ΔΒ/Β                   | _                         | T <sub>C</sub> = 100 °C | _    | 4    | _    | %    |

# 2.1 Package Outline

The following figure shows the package outline drawing of the MSCSM120AM31T1AG device. The dimensions in the following figure are in millimeters.

Figure 2-1. Package Outline Drawing