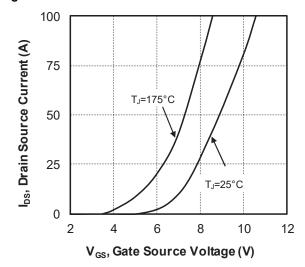

Figure 1-3. Output Characteristics,  $T_J = 175$  °C

Figure 1-4. Normalized R<sub>DS(on)</sub> vs. Temperature

Figure 1-5. Transfer Characteristics

Figure 1-6. Switching Energy vs. Current

Figure 1-7. Switching Energy vs. Rg