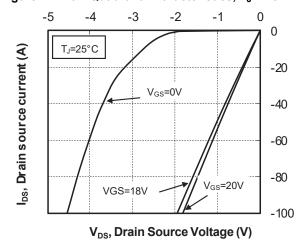

Figure 1-12. Body Diode Characteristics, T<sub>J</sub> = 175 °C Figure 1-13. 3<sup>rd</sup> Quadrant Characteristics, T<sub>J</sub> = 175 °C