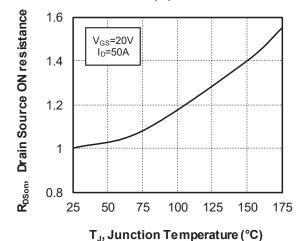

### 1.3 Typical SiC MOSFET Performance Curve

This section shows the typical SiC MOSFET performance curves of the MSCSM120AM31T1AG device.

Figure 1-1. Maximum Thermal Impedance

Figure 1-2. Output Characteristics,  $T_J = 25$  °C

Figure 1-3. Output Characteristics,  $T_J = 175$  °C

Figure 1-4. Normalized R<sub>DS(on)</sub> vs. Temperature

Figure 1-5. Transfer Characteristics

Figure 1-6. Switching Energy vs. Current

Figure 1-7. Switching Energy vs. Rg