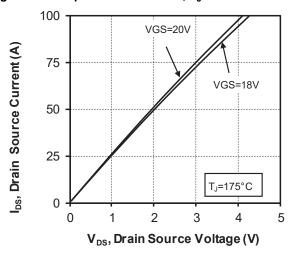

Figure 1-3. Output Characteristics,  $T_J = 175$  °C

Figure 1-4. Normalized R<sub>DS(on)</sub> vs. Temperature

Figure 1-5. Transfer Characteristics

Figure 1-6. Switching Energy vs. Current

Figure 1-7. Switching Energy vs. Rg