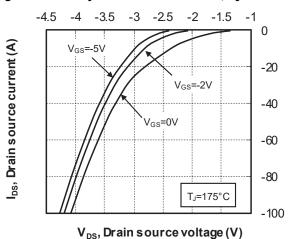

### 1.3 Typical SiC MOSFET Performance Curve

This section shows the typical SiC MOSFET performance curves of the MSCSM120AM31T1AG device.

Figure 1-1. Maximum Thermal Impedance

Figure 1-2. Output Characteristics,  $T_J = 25$  °C

Figure 1-3. Output Characteristics,  $T_J = 175$  °C

Figure 1-4. Normalized R<sub>DS(on)</sub> vs. Temperature

Figure 1-5. Transfer Characteristics

Figure 1-6. Switching Energy vs. Current

Figure 1-7. Switching Energy vs. Rg