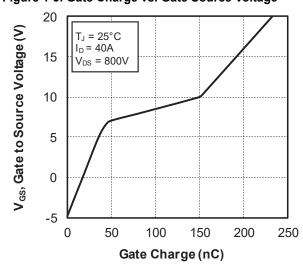

Figure 1-8. Capacitance vs. Drain Source Voltage

Figure 1-9. Gate Charge vs. Gate Source Voltage

Figure 1-10. Body Diode Characteristics, T<sub>J</sub> = 25 °C

Figure 1-11. 3<sup>rd</sup> Quadrant Characteristics, T<sub>J</sub> = 25 °C