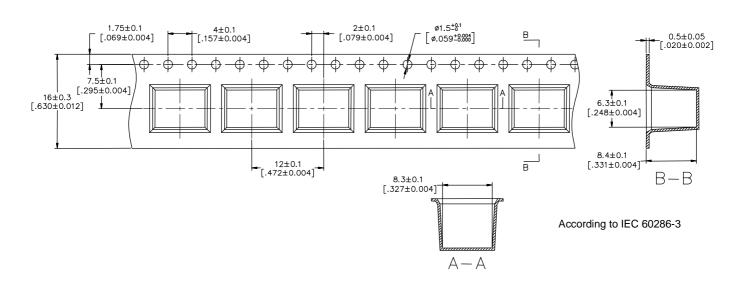

#### SMD Packaging (Tape & Reel)

#### Tape

Version: A3/2023-11-02

File Number: SP-GDT-016