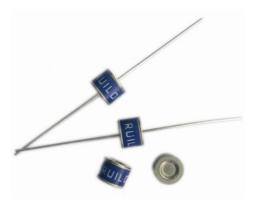

#### 2RB-8 Series

### **Description**

GDT is placed in front of, and in parallel with, sensitive telecom equipment such as power lines, communication lines, signal lines and data transmission lines to help protect them from damage caused by transient surge voltages that may result from lightning strikes and equipment switching operations. These devices do not influence the signal in normal operation. However, in the event of an overvoltage surge, such as a lightning strike, the GDT switches to a low impedance state and diverts the energy away from the sensitive equipment.

Our GDT offer a high level of surge protection, a broad voltage range, low capacitance, and many form factors including new surface mount devices, which makes them suitable for applications such as Main Distribution Frame (MDF) modules, high data-rate telecom applications (e.g. ADSL, VDSL), and surge protection on power lines. Their low capacitance also results in less signal distortion. When used in a coordinated circuit protection solution with PolySwitch devices, they can help equipment manufacturers meet stringent safety regulatory standards.