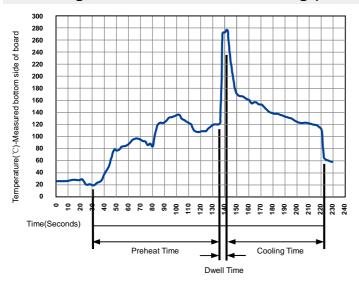

# **Soldering Parameters - Wave soldering (Thru-Hole Devices)**

| Wave Solder   | ing Condition     | Pb-Free assembly |
|---------------|-------------------|------------------|
| Preheat       | Temperature Min   | 100°C            |
|               | Temperature Max   | 150°C            |
|               | Time (Min to Max) | 60-180 Seconds   |
| Solder Pot To | emperature        | 280°C Max        |
| Solder Dwell  | Time              | 2-5 Seconds      |