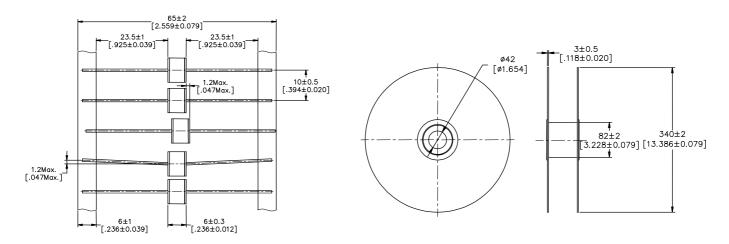

### Axial Packaging (Tape & Reel)

Tape Reel

According to IEC 60286-1

|          | Reel                   | Carton                                                                                                                                                                                                                                                                                                                                                                                                                                                                                                                                                                                                                                                                                                                                                                                                                                                                                                                                                                                                                                                                                                                                                                                                                                                                                                                                                                                                                                                                                                                                                                                                                                                                                                                                                                                                                                                                                                                                                                                                                                                                                                                         |
|----------|------------------------|--------------------------------------------------------------------------------------------------------------------------------------------------------------------------------------------------------------------------------------------------------------------------------------------------------------------------------------------------------------------------------------------------------------------------------------------------------------------------------------------------------------------------------------------------------------------------------------------------------------------------------------------------------------------------------------------------------------------------------------------------------------------------------------------------------------------------------------------------------------------------------------------------------------------------------------------------------------------------------------------------------------------------------------------------------------------------------------------------------------------------------------------------------------------------------------------------------------------------------------------------------------------------------------------------------------------------------------------------------------------------------------------------------------------------------------------------------------------------------------------------------------------------------------------------------------------------------------------------------------------------------------------------------------------------------------------------------------------------------------------------------------------------------------------------------------------------------------------------------------------------------------------------------------------------------------------------------------------------------------------------------------------------------------------------------------------------------------------------------------------------------|
| Size     | 340×78mm               | 350×350×407mm                                                                                                                                                                                                                                                                                                                                                                                                                                                                                                                                                                                                                                                                                                                                                                                                                                                                                                                                                                                                                                                                                                                                                                                                                                                                                                                                                                                                                                                                                                                                                                                                                                                                                                                                                                                                                                                                                                                                                                                                                                                                                                                  |
| Quantity | MPQ/MOQ: 1 reel=800pcs | 1 Carton=5 reels =4,000pcs                                                                                                                                                                                                                                                                                                                                                                                                                                                                                                                                                                                                                                                                                                                                                                                                                                                                                                                                                                                                                                                                                                                                                                                                                                                                                                                                                                                                                                                                                                                                                                                                                                                                                                                                                                                                                                                                                                                                                                                                                                                                                                     |
| Photos   |                        | RI SCAN SERVICE STATE OF THE STATE OF THE SCAN SERVICE STATE OF THE SC |