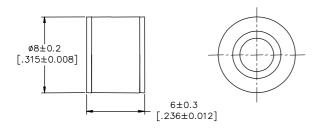

#### **DIP Series (2RxxxTB-8)**

- I Excellent response to fast rising transients
- I Stable breakdown voltage
- I GHz working frequency
- I 8/20µs Impulse current capability: 10KA
- I Non-Radioactive
- I Ultra Low capacitance (<1.5pF)
- I Size: Φ8mm\*6mm
- I Storage and operational temperature: -40~+90°C