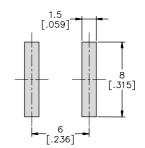

| -                             |
| 2R350TB-8   | 2R350SB-8 | •           |             | -                             |
| 2R400TB-8   | 2R400SB-8 | •           |             | -                             |
| 2R420TB-8   | 2R420SB-8 | •           |             | -                             |
| 2R470TB-8   | 2R470SB-8 | •           |             | -                             |
| 2R600TB-8   | 2R600SB-8 | •           | •           | •                             |
| 2R800TB-8   | 2R800SB-8 | •           | •           | •                             |

#### Notes:

- 1. indicates that the product has passed the certification.
- 2. -- indicates that the product is not certified.

# Dimensions (Unit: mm/inch)

#### **DIP Series (2RxxxTB-8)**





#### SMD Series (2RxxxSB-8)





**Recommended Soldering Pad Layout** 



#### 2RB-8 Series

# **Packaging Information**

### Axial Packaging (Tape & Reel)

Tape Reel



According to IEC 60286-1

|          | Reel                   | Carton