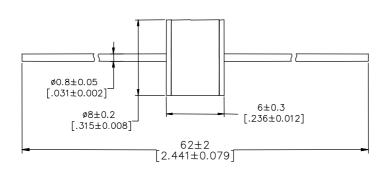

-8   | 2R300SB-8 | •           |             | -                             |
| 2R350TB-8   | 2R350SB-8 | •           |             | -                             |
| 2R400TB-8   | 2R400SB-8 | •           |             | -                             |
| 2R420TB-8   | 2R420SB-8 | •           |             | -                             |
| 2R470TB-8   | 2R470SB-8 | •           |             | -                             |
| 2R600TB-8   | 2R600SB-8 | •           | •           | •                             |
| 2R800TB-8   | 2R800SB-8 | •           | •           | •                             |

#### Notes:

- 1. indicates that the product has passed the certification.
- 2. -- indicates that the product is not certified.

# Dimensions (Unit: mm/inch)

#### **DIP Series (2RxxxTB-8)**





#### SMD Series (2RxxxSB-8)





**Recommended Soldering Pad Layout** 



#### 2RB-8 Series

# **Packaging Information**

### Axial Packaging (Tape & Reel)

Tape Reel



According to IEC 60286-1

|          | Reel                   | Carton