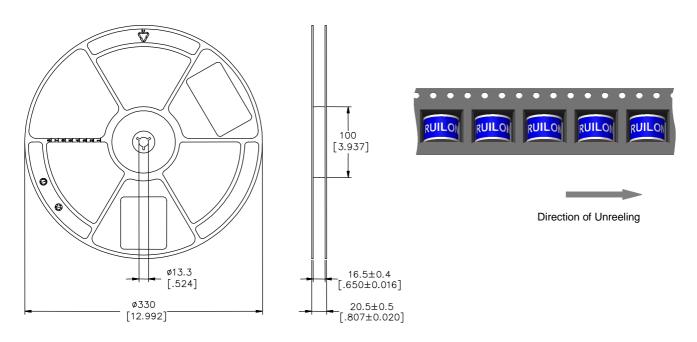

### Axial Packaging (Tape & Reel)

Tape Reel

According to IEC 60286-1

|          | Reel                   | Carton                                                                                                                                                                                                                                                                                                                                                                                                                                                                                                                                                                                                                                                                                                                                                                                                                                                                                                                                                                                                                                                                                                                                                                                                                                                                                                                                                                                                                                                                                                                                                                                                                                                                                                                                                                                                                                                                                                                                                                                                                                                                                                                         |
|----------|------------------------|--------------------------------------------------------------------------------------------------------------------------------------------------------------------------------------------------------------------------------------------------------------------------------------------------------------------------------------------------------------------------------------------------------------------------------------------------------------------------------------------------------------------------------------------------------------------------------------------------------------------------------------------------------------------------------------------------------------------------------------------------------------------------------------------------------------------------------------------------------------------------------------------------------------------------------------------------------------------------------------------------------------------------------------------------------------------------------------------------------------------------------------------------------------------------------------------------------------------------------------------------------------------------------------------------------------------------------------------------------------------------------------------------------------------------------------------------------------------------------------------------------------------------------------------------------------------------------------------------------------------------------------------------------------------------------------------------------------------------------------------------------------------------------------------------------------------------------------------------------------------------------------------------------------------------------------------------------------------------------------------------------------------------------------------------------------------------------------------------------------------------------|
| Size     | 340×78mm               | 350×350×407mm                                                                                                                                                                                                                                                                                                                                                                                                                                                                                                                                                                                                                                                                                                                                                                                                                                                                                                                                                                                                                                                                                                                                                                                                                                                                                                                                                                                                                                                                                                                                                                                                                                                                                                                                                                                                                                                                                                                                                                                                                                                                                                                  |
| Quantity | MPQ/MOQ: 1 reel=800pcs | 1 Carton=5 reels =4,000pcs                                                                                                                                                                                                                                                                                                                                                                                                                                                                                                                                                                                                                                                                                                                                                                                                                                                                                                                                                                                                                                                                                                                                                                                                                                                                                                                                                                                                                                                                                                                                                                                                                                                                                                                                                                                                                                                                                                                                                                                                                                                                                                     |
| Photos   |                        | RI SCAN SERVICE STATE OF THE STATE OF THE SCAN SERVICE STATE OF THE SC |

#### Reel

|          | Reel                   | Inner Box                                                                                                                                                                                                                                                                                                                                                                                                                                                                                                                                                                                                                                                                                                                                                                                                                                                                                                                                                                                                                                                                                                                                                                                                                                                                                                                                                                                                                                                                                                                                                                                                                                                                                                                                                                                                                                                                                                                                                                                                                                                                                                                      | Carton                                                                                                                                                                                                                                                                                                                                                                                                                                                                                                                                                                                                                                                                                                                                                                                                                                                                                                                                                                                                                                                                                                                                                                                                                                                                                                                                                                                                                                                                                                                                                                                                                                                                                                                                                                                                                                                                                                                                                                                                                                                                                                                         |
|----------|------------------------|--------------------------------------------------------------------------------------------------------------------------------------------------------------------------------------------------------------------------------------------------------------------------------------------------------------------------------------------------------------------------------------------------------------------------------------------------------------------------------------------------------------------------------------------------------------------------------------------------------------------------------------------------------------------------------------------------------------------------------------------------------------------------------------------------------------------------------------------------------------------------------------------------------------------------------------------------------------------------------------------------------------------------------------------------------------------------------------------------------------------------------------------------------------------------------------------------------------------------------------------------------------------------------------------------------------------------------------------------------------------------------------------------------------------------------------------------------------------------------------------------------------------------------------------------------------------------------------------------------------------------------------------------------------------------------------------------------------------------------------------------------------------------------------------------------------------------------------------------------------------------------------------------------------------------------------------------------------------------------------------------------------------------------------------------------------------------------------------------------------------------------|--------------------------------------------------------------------------------------------------------------------------------------------------------------------------------------------------------------------------------------------------------------------------------------------------------------------------------------------------------------------------------------------------------------------------------------------------------------------------------------------------------------------------------------------------------------------------------------------------------------------------------------------------------------------------------------------------------------------------------------------------------------------------------------------------------------------------------------------------------------------------------------------------------------------------------------------------------------------------------------------------------------------------------------------------------------------------------------------------------------------------------------------------------------------------------------------------------------------------------------------------------------------------------------------------------------------------------------------------------------------------------------------------------------------------------------------------------------------------------------------------------------------------------------------------------------------------------------------------------------------------------------------------------------------------------------------------------------------------------------------------------------------------------------------------------------------------------------------------------------------------------------------------------------------------------------------------------------------------------------------------------------------------------------------------------------------------------------------------------------------------------|
| Size     | 330×20.5mm             | 340×333×70mm                                                                                                                                                                                                                                                                                                                                                                                                                                                                                                                                                                                                                                                                                                                                                                                                                                                                                                                                                                                                                                                                                                                                                                                                                                                                                                                                                                                                                                                                                                                                                                                                                                                                                                                                                                                                                                                                                                                                                                                                                                                                                                                   | 375×353×380mm                                                                                                                                                                                                                                                                                                                                                                                                                                                                                                                                                                                                                                                                                                                                                                                                                                                                                                                                                                                                                                                                                                                                                                                                                                                                                                                                                                                                                                                                                                                                                                                                                                                                                                                                                                                                                                                                                                                                                                                                                                                                                                                  |
| Quantity | MPQ/MOQ: 1 reel=500pcs | 1 Inner Box=3 reels=1,500pcs                                                                                                                                                                                                                                                                                                                                                                                                                                                                                                                                                                                                                                                                                                                                                                                                                                                                                                                                                                                                                                                                                                                                                                                                                                                                                                                                                                                                                                                                                                                                                                                                                                                                                                                                                                                                                                                                                                                                                                                                                                                                                                   | 1Carton=5 Inner boxes=7,500pcs                                                                                                                                                                                                                                                                                                                                                                                                                                                                                                                                                                                                                                                                                                                                                                                                                                                                                                                                                                                                                                                                                                                                                                                                                                                                                                                                                                                                                                                                                                                                                                                                                                                                                                                                                                                                                                                                                                                                                                                                                                                                                                 |
| Photos   |                        | RUM SEAN PROPERTY OF THE PROPE | RULLON   REPORTED A SECONDARY AS A S |