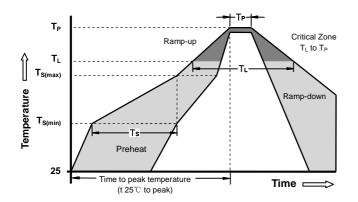

# **Soldering Parameters - Reflow Soldering (Surface Mount Devices)**

| Reflow Cond                 | lition                                       | Pb - Free assembly |
|-----------------------------|----------------------------------------------|--------------------|
|                             | -Temperature Min (T <sub>s(min)</sub> )      | 150°C              |
| Preheat                     | -Temperature Max (T <sub>s(max)</sub> )      | 200°C              |
|                             | - Time (min to max) (t <sub>s</sub> )        | 60 -180 Seconds    |
| Average ram to peak         | p up rate ( Liquids Temp T <sub>L</sub> )    | 3°C/second max     |
| T <sub>S(max)</sub> to TL - | Ramp-up Rate                                 | 5°C/second max     |
| Reflow                      | - Temperature (T <sub>L</sub> )<br>(Liquids) | 217°C              |
|                             | - Time (min to max) (t <sub>s</sub> )        | 60 -150 Seconds    |
| Peak Tempe                  | rature (T <sub>P</sub> )                     | 260 +0/-5°C        |
| Time within to Temperature  | 5°C of actual peak                           | 10 - 30 Seconds    |
| Ramp-down                   | Rate                                         | 6°C/second max     |
| Time 25°C to                | peak Temperature (T <sub>P</sub> )           | 8 minutes Max      |
| Do not excee                | ed                                           | 260°C              |