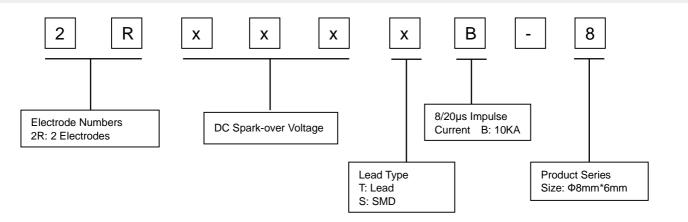

pability: 10KA
- I Non-Radioactive
- I Ultra Low capacitance (<1.5pF)
- I Size: Φ8mm\*6mm
- I Storage and operational temperature: -40~+90°C



# **Agency Approvals**

| Agency       | Standards                     | Certificate No. |
|--------------|-------------------------------|-----------------|
| <b>71</b> °  | UL497B                        | E465335         |
| <b>77</b> °  | UL1449                        | E479668         |
| TÛVRheinland | EN 61643-311<br>IEC 61643-311 | 50571931        |

# **Applications**

- I MDF modules
- I xDSL equipment
- I RF systems
- I Antenna
- I Base stations
- I Repeaters, Modems
- I Telephone Interface, Line cards
- Data communication equipment
- I Line test equipment
- l Power supplies
- I Surge protectors, Alarm systems

#### **Part Number Code**





#### 2RB-8 Series

### **Electrical Characteristics**

| Part Number                       |                 | Spark-over Voltage Re               |                          |                                      | Life Ratings               |                                 |             |                          |          |                 |                     |            |
|-----------------------------------|-----------------|-------------------------------------|--------------------------|--------------------------------------|----------------------------|---------------------------------|-------------|--------------------------|----------|-----------------|---------------------|------------|
|                                   |                 |