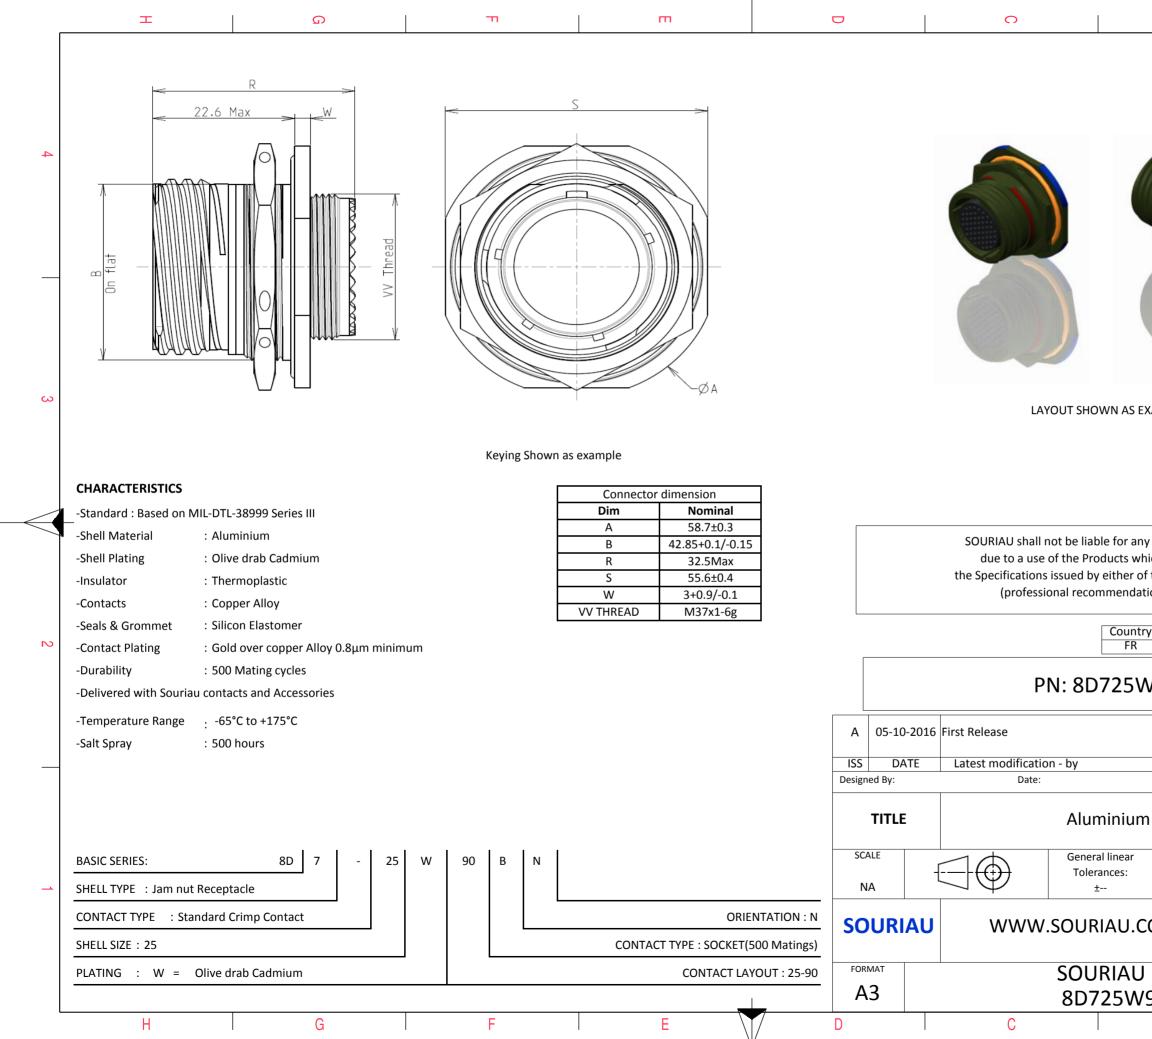

|                                                                                                                                 | Ξ                                         |                                 | A                            |        |   |  |  |  |  |
|---------------------------------------------------------------------------------------------------------------------------------|-------------------------------------------|---------------------------------|------------------------------|--------|---|--|--|--|--|
|                                                                                                                                 |                                           |                                 |                              |        |   |  |  |  |  |
|                                                                                                                                 |                                           |                                 |                              |        |   |  |  |  |  |
|                                                                                                                                 |                                           |                                 |                              |        |   |  |  |  |  |
|                                                                                                                                 |                                           |                                 |                              |        |   |  |  |  |  |
|                                                                                                                                 | 11 14                                     |                                 |                              |        |   |  |  |  |  |
|                                                                                                                                 |                                           |                                 |                              |        |   |  |  |  |  |
|                                                                                                                                 |                                           |                                 |                              |        |   |  |  |  |  |
|                                                                                                                                 |                                           |                                 |                              |        |   |  |  |  |  |
|                                                                                                                                 |                                           |                                 |                              |        |   |  |  |  |  |
| S EXA                                                                                                                           | AMPLE                                     |                                 |                              |        | 3 |  |  |  |  |
|                                                                                                                                 |                                           |                                 |                              |        |   |  |  |  |  |
|                                                                                                                                 |                                           |                                 |                              |        |   |  |  |  |  |
| any non-conformity or damage<br>which does not comply with<br>of the Parties or by a third party<br>adation, technical notice.) |                                           |                                 |                              |        |   |  |  |  |  |
| intry<br>R                                                                                                                      | Jurisdiction & Control List<br>Not Listed |                                 |                              |        |   |  |  |  |  |
| 5W90BN                                                                                                                          |                                           |                                 |                              |        |   |  |  |  |  |
|                                                                                                                                 |                                           |                                 |                              | 1      |   |  |  |  |  |
|                                                                                                                                 |                                           | CUSTONAS                        |                              | MOD N° |   |  |  |  |  |
|                                                                                                                                 |                                           |                                 | R DRAWING                    |        |   |  |  |  |  |
| um                                                                                                                              | Receptacl                                 | e 8D seri                       | es                           |        |   |  |  |  |  |
| ar                                                                                                                              | NPRDS / PROJECT<br>859                    |                                 |                              |        |   |  |  |  |  |
| This document is the property of                                                                                                |                                           |                                 |                              |        |   |  |  |  |  |
| J.CC                                                                                                                            | M                                         | it mus                          | SOURIAU<br>t not be reproduc | ed or  |   |  |  |  |  |
|                                                                                                                                 |                                           | communicated without permission |                              |        |   |  |  |  |  |
| U I                                                                                                                             | DRG N°                                    |                                 |                              | SHEET  |   |  |  |  |  |
| W9                                                                                                                              | OBN-C                                     |                                 |                              | 1/2    |   |  |  |  |  |
|                                                                                                                                 | В                                         |                                 | А                            |        | , |  |  |  |  |
|                                                                                                                                 |                                           |                                 |                              |        |   |  |  |  |  |