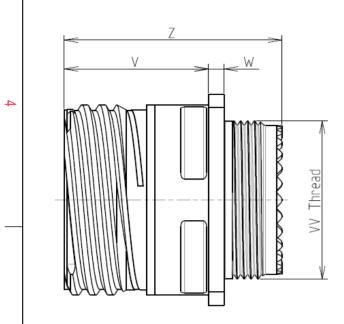

| Connector dimension |               |  |  |  |  |
|---------------------|---------------|--|--|--|--|
| Dim                 | Nominal       |  |  |  |  |
| Р                   | 3.25±0.2      |  |  |  |  |
| PP                  | 4.93±0.2      |  |  |  |  |
| R1                  | 26.97         |  |  |  |  |
| R2                  | 24.61         |  |  |  |  |
| S                   | 33.3±0.3      |  |  |  |  |
| V                   | 20.83+0/-1.25 |  |  |  |  |
| W                   | 2.1/2.5       |  |  |  |  |
| Z                   | 31.5 Max      |  |  |  |  |
| VV THREAD           | M25x1-6g      |  |  |  |  |