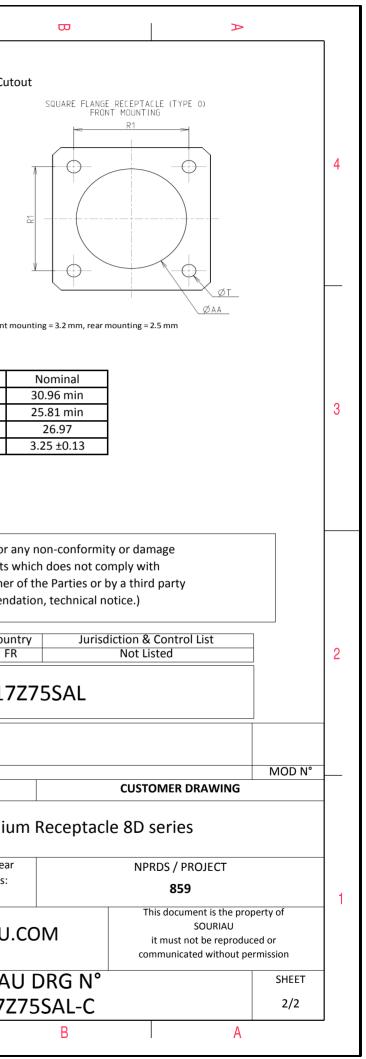

| Connector dimension |               |  |  |  |  |
|---------------------|---------------|--|--|--|--|
| Dim                 | Nominal       |  |  |  |  |
| Р                   | 3.25±0.2      |  |  |  |  |
| PP                  | 4.93±0.2      |  |  |  |  |
| R1                  | 26.97         |  |  |  |  |
| R2                  | 24.61         |  |  |  |  |
| S                   | 33.3±0.3      |  |  |  |  |
| V                   | 20.83+0/-1.25 |  |  |  |  |
| W                   | 2.1/2.5       |  |  |  |  |
| Z                   | 31.5 Max      |  |  |  |  |
| VV THREAD           | M25x1-6g      |  |  |  |  |