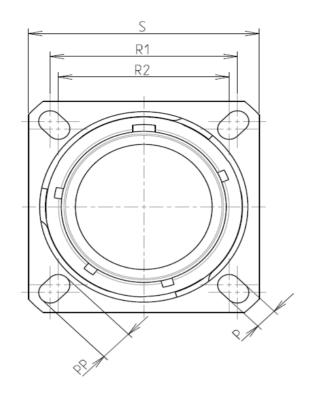

| Connector dimension |               |  |  |  |  |
|---------------------|---------------|--|--|--|--|
| Dim                 | Nominal       |  |  |  |  |
| Р                   | 3.25±0.2      |  |  |  |  |
| PP                  | 4.93±0.2      |  |  |  |  |
| R1                  | 26.97         |  |  |  |  |
| R2                  | 24.61         |  |  |  |  |
| S                   | 33.3±0.3      |  |  |  |  |
| V                   | 20.83+0/-1.25 |  |  |  |  |
| W                   | 2.1/2.5       |  |  |  |  |
| Z                   | 31.5 Max      |  |  |  |  |
| VV THREAD           | M25x1-6g      |  |  |  |  |