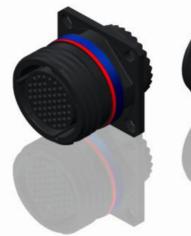

Delivered W/O Contacts

CONTACT LAYOUT : 17-75

CONTACT TYPE : SOCKET(500 Matings)

Е

**ORIENTATION : A** 

D

С

| -Salt Splay      | . 300 110015          |     |   |    |   |    |   |   |   |  |
|------------------|-----------------------|-----|---|----|---|----|---|---|---|--|
| -Mass            | : 30.91 g ± 10%       |     |   |    |   |    |   |   |   |  |
|                  |                       |     |   |    |   |    |   |   |   |  |
|                  |                       |     |   |    |   |    |   |   |   |  |
|                  |                       |     |   |    |   |    |   |   |   |  |
| BASIC SERIES:    | 81                    | D 0 | - | 17 | Z | 75 | S | А | L |  |
| SHELL TYPE : Squ | are Flange Receptacle |     |   |    |   |    |   |   |   |  |
| CONTACT TYPE :   | Standard Crimp Cont   | act | _ |    |   |    |   |   |   |  |
| SHELL SIZE : 17  |                       |     |   |    |   |    |   |   |   |  |
| PLATING : Z =    | Black Zinc Nickel     |     |   |    |   |    |   |   |   |  |
|                  |                       |     |   |    |   |    |   |   |   |  |