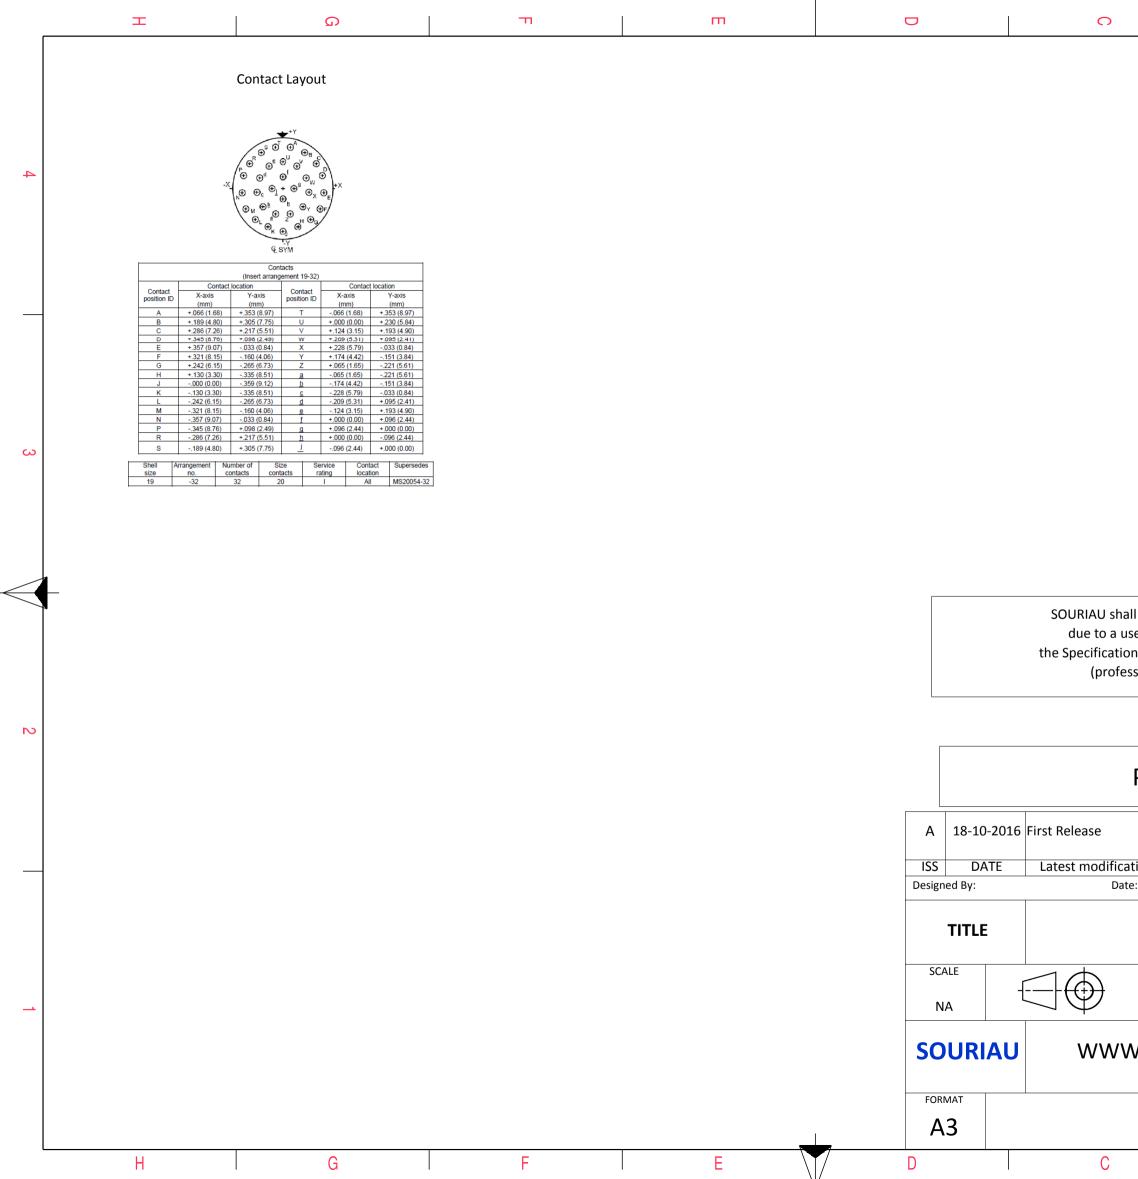

|                                                                                                                                                                                                                | 1                 | σ      | 1               | А                |          |   |  |
|----------------------------------------------------------------------------------------------------------------------------------------------------------------------------------------------------------------|-------------------|--------|-----------------|------------------|----------|---|--|
|                                                                                                                                                                                                                |                   |        |                 |                  |          | ן |  |
|                                                                                                                                                                                                                |                   |        |                 |                  |          |   |  |
|                                                                                                                                                                                                                |                   |        |                 |                  |          |   |  |
|                                                                                                                                                                                                                |                   |        |                 |                  |          |   |  |
|                                                                                                                                                                                                                |                   |        |                 |                  |          |   |  |
|                                                                                                                                                                                                                |                   |        |                 |                  |          | 4 |  |
|                                                                                                                                                                                                                |                   |        |                 |                  |          |   |  |
|                                                                                                                                                                                                                |                   |        |                 |                  |          |   |  |
|                                                                                                                                                                                                                |                   |        |                 |                  |          |   |  |
|                                                                                                                                                                                                                |                   |        |                 |                  |          |   |  |
|                                                                                                                                                                                                                |                   |        |                 |                  |          |   |  |
|                                                                                                                                                                                                                |                   |        |                 |                  |          |   |  |
|                                                                                                                                                                                                                |                   |        |                 |                  |          |   |  |
|                                                                                                                                                                                                                |                   |        |                 |                  |          |   |  |
|                                                                                                                                                                                                                |                   |        |                 |                  |          |   |  |
|                                                                                                                                                                                                                |                   |        |                 |                  |          | 3 |  |
|                                                                                                                                                                                                                |                   |        |                 |                  |          |   |  |
|                                                                                                                                                                                                                |                   |        |                 |                  |          |   |  |
|                                                                                                                                                                                                                |                   |        |                 |                  |          |   |  |
|                                                                                                                                                                                                                |                   |        |                 |                  |          |   |  |
| all not be liable for any non-conformity or damage<br>use of the Products which does not comply with<br>ons issued by either of the Parties or by a third party<br>essional recommendation, technical notice.) |                   |        |                 |                  |          |   |  |
|                                                                                                                                                                                                                | Country           | Jurisd | liction & Contr | ol List          |          | 0 |  |
|                                                                                                                                                                                                                | FR                |        | Not Listed      |                  |          | 2 |  |
| PN: 8                                                                                                                                                                                                          | D519J3            | 2SBL   |                 |                  |          |   |  |
|                                                                                                                                                                                                                |                   |        |                 |                  |          |   |  |
| ation - by                                                                                                                                                                                                     |                   |        |                 |                  | MOD N°   |   |  |
| te:                                                                                                                                                                                                            |                   |        | CUSTOMER        | DRAWING          |          |   |  |
| Composite Plug 8D series                                                                                                                                                                                       |                   |        |                 |                  |          |   |  |
| Gene                                                                                                                                                                                                           | ral linear        |        | NPRDS / I       | PROJECT          |          |   |  |
| Tole                                                                                                                                                                                                           | erances:<br>±     |        | 85              | 9                |          | 4 |  |
|                                                                                                                                                                                                                | -                 |        | This docu       | ment is the prop | perty of | 1 |  |
| W.SOURIAU.COM<br>it must not be reproduced or<br>communicated without permission                                                                                                                               |                   |        |                 |                  |          |   |  |
| SOURIAU DRG N° SHEET                                                                                                                                                                                           |                   |        |                 |                  |          |   |  |
|                                                                                                                                                                                                                | 8D519J32SBL-C 2/2 |        |                 |                  |          |   |  |
|                                                                                                                                                                                                                |                   | В      |                 | А                |          | , |  |
|                                                                                                                                                                                                                |                   |        |                 |                  |          |   |  |