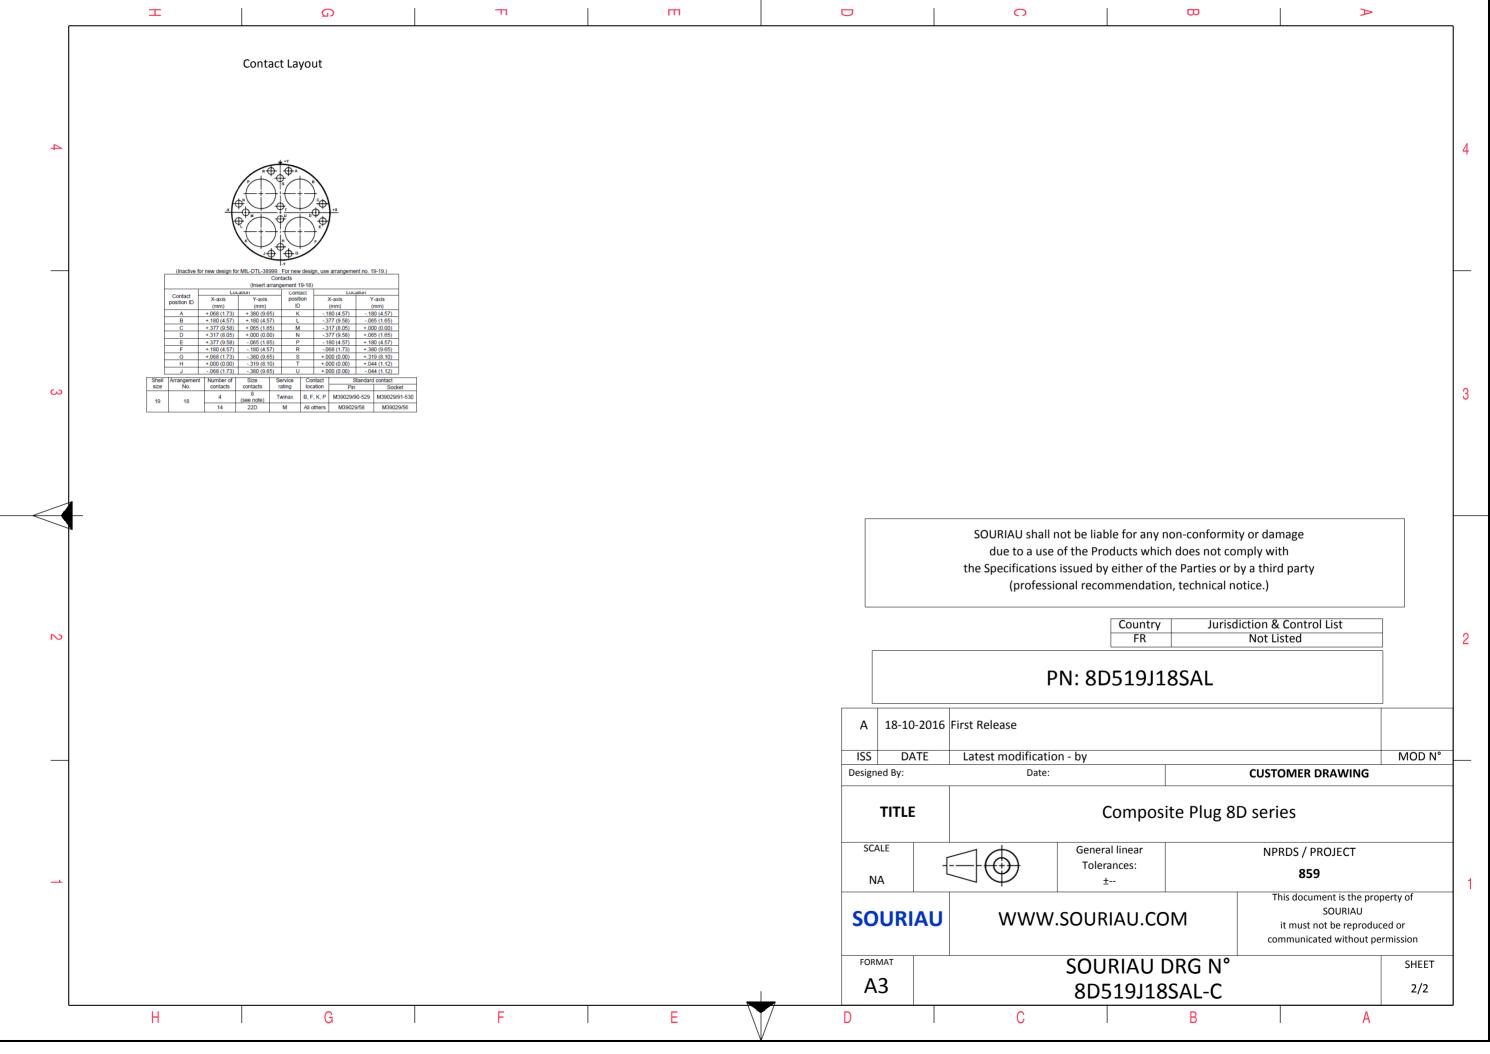

|                                                                                                                                                                                                                                                                                                                                                    |                                                 |                | 0                                                                                                                                                                                                                                                                                                                                                  |                                    | A                                                              |              |
|----------------------------------------------------------------------------------------------------------------------------------------------------------------------------------------------------------------------------------------------------------------------------------------------------------------------------------------------------|-------------------------------------------------|----------------|----------------------------------------------------------------------------------------------------------------------------------------------------------------------------------------------------------------------------------------------------------------------------------------------------------------------------------------------------|------------------------------------|----------------------------------------------------------------|--------------|
|                                                                                                                                                                                                                                                                                                                                                    | ØS                                              |                |                                                                                                                                                                                                                                                                                                                                                    |                                    |                                                                |              |
|                                                                                                                                                                                                                                                                                                                                                    | Keying Shown as example                         |                | LAY                                                                                                                                                                                                                                                                                                                                                | OUT SHOWN AS EXAMPLE               |                                                                |              |
| CHARACTERISTICS                                                                                                                                                                                                                                                                                                                                    | Connector dimension                             | 7              |                                                                                                                                                                                                                                                                                                                                                    |                                    |                                                                |              |
| -Standard : Based on MIL-DTL-38999 Series III         -Shell Material       : Composite         -Shell Plating       : Olive drab Cadmium         -Insulator       : Thermoplastic         -Contacts       : Copper Alloy         -Seals & Grommet       : Silicon Elastomer         -Contact Plating       : Gold over copper Alloy 0.8μm minimum | DimNominalØS38.5 MaxZ'31.5 MaxVV THREADM28x1-6g |                | SOURIAU shall not be liable for any non-conformity or damage         due to a use of the Products which does not comply with         the Specifications issued by either of the Parties or by a third party         (professional recommendation, technical notice.)         Country       Jurisdiction & Control List         FR       Not Listed |                                    |                                                                |              |
| -Durability : 500 Mating cycles<br>-Delivered without Souriau contacts                                                                                                                                                                                                                                                                             |                                                 |                | Р                                                                                                                                                                                                                                                                                                                                                  | N: 8D519J18SAL                     |                                                                |              |
| -Temperature Range65°C to +175°C                                                                                                                                                                                                                                                                                                                   |                                                 | A              | 18-10-2016 First Release                                                                                                                                                                                                                                                                                                                           |                                    |                                                                |              |
| -Salt Spray : 2000 hours                                                                                                                                                                                                                                                                                                                           |                                                 | ISS<br>Designe | DATE Latest modificatio                                                                                                                                                                                                                                                                                                                            | n - by                             | CUSTOMER DRAWING                                               | MOD N°       |
|                                                                                                                                                                                                                                                                                                                                                    |                                                 |                | TITLE                                                                                                                                                                                                                                                                                                                                              | Composite Plug 8                   | 3D series                                                      |              |
| BASIC SERIES: 8D 5 - 19 J<br>SHELL TYPE : Plug with RFI Shielding                                                                                                                                                                                                                                                                                  | 18 S A L<br>Delivered W                         |                |                                                                                                                                                                                                                                                                                                                                                    | General linear<br>Tolerances:<br>± | NPRDS / PROJECT<br>859<br>This document is the prop            | perty of     |
| CONTACT TYPE : Standard Crimp Contact SHELL SIZE : 19                                                                                                                                                                                                                                                                                              | CONTACT TYPE : SOCKET(5                         |                | URIAU WWW.                                                                                                                                                                                                                                                                                                                                         | SOURIAU.COM                        | SOURIAU<br>it must not be reproduc<br>communicated without per |              |
| PLATING : J = Olive drab Cadmium                                                                                                                                                                                                                                                                                                                   | CONTACT LAY                                     |                |                                                                                                                                                                                                                                                                                                                                                    | SOURIAU DRG N°<br>8D519J18SAL-C    |                                                                | SHEET<br>1/2 |
| H G                                                                                                                                                                                                                                                                                                                                                | F E                                             | 1 D            | C                                                                                                                                                                                                                                                                                                                                                  | В                                  | A                                                              |              |