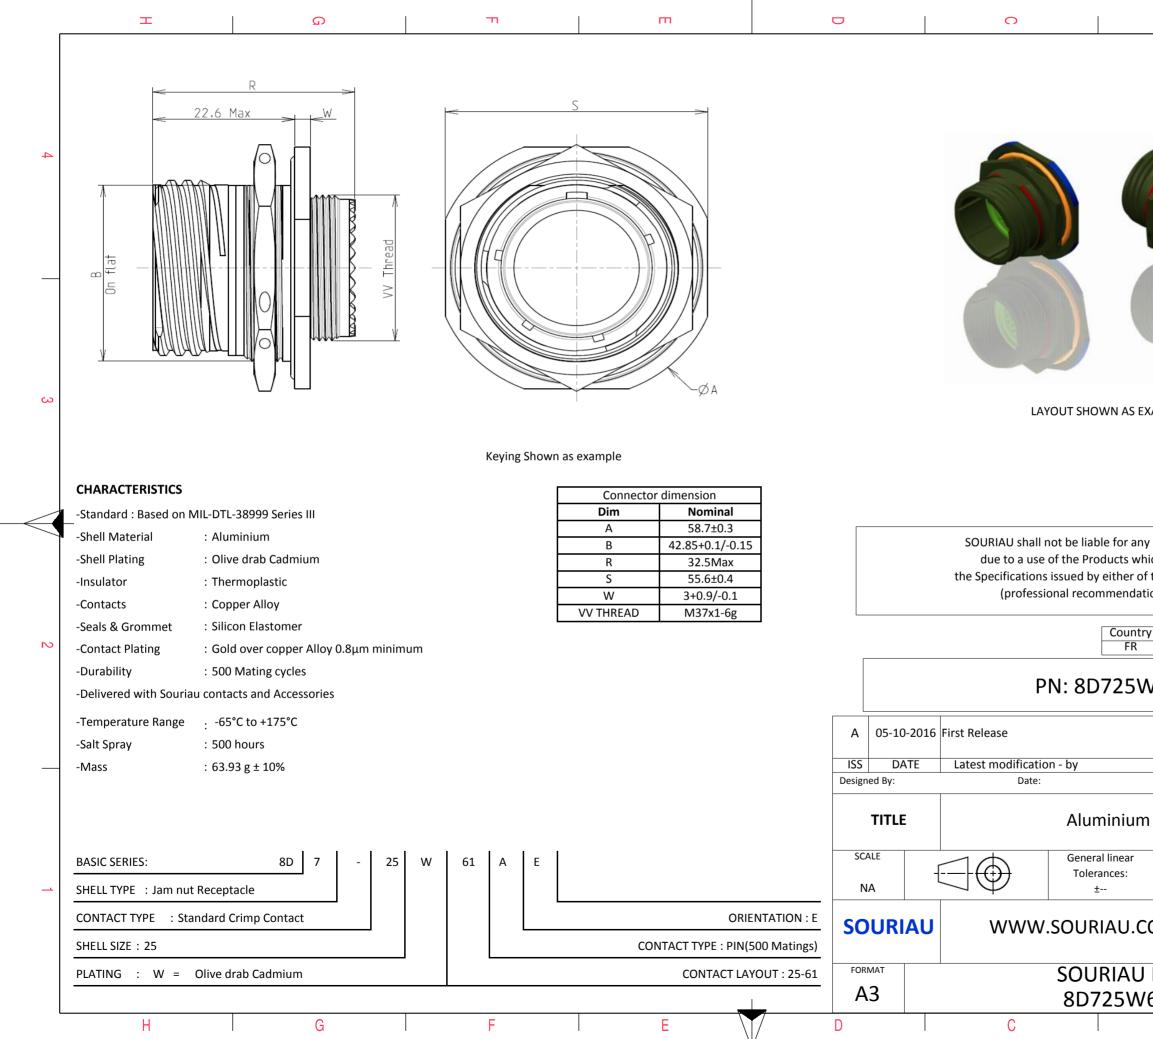

| σ                                                                                   |                                  | A      | _ |  |
|-------------------------------------------------------------------------------------|----------------------------------|--------|---|--|
|                                                                                     |                                  |        |   |  |
|                                                                                     |                                  |        |   |  |
|                                                                                     |                                  |        |   |  |
| 1                                                                                   |                                  |        | 4 |  |
|                                                                                     |                                  |        |   |  |
|                                                                                     |                                  |        |   |  |
|                                                                                     |                                  |        |   |  |
| S EXAMPLE                                                                           | KAMPLE                           |        |   |  |
|                                                                                     |                                  |        |   |  |
|                                                                                     |                                  |        |   |  |
| any non-conformi<br>which does not co<br>of the Parties or l<br>dation, technical n | omply with<br>by a third party   |        |   |  |
| Intry Juriso                                                                        | diction & Control Lis            |        |   |  |
| R                                                                                   | Not Listed                       |        | 2 |  |
| 5W61AE                                                                              |                                  |        |   |  |
|                                                                                     |                                  |        |   |  |
|                                                                                     | CUSTOMER DRA                     | MOD N° |   |  |
| m Receptacle 8D series                                                              |                                  |        |   |  |
| ar                                                                                  | NPRDS / PROJECT<br>859           |        |   |  |
|                                                                                     | This document is the property of |        |   |  |
| I.COM                                                                               |                                  |        |   |  |
| U DRG N°                                                                            | 1                                | SHEET  |   |  |
| W61AE-C                                                                             |                                  | A 1/2  |   |  |
| -                                                                                   | ·                                |        |   |  |