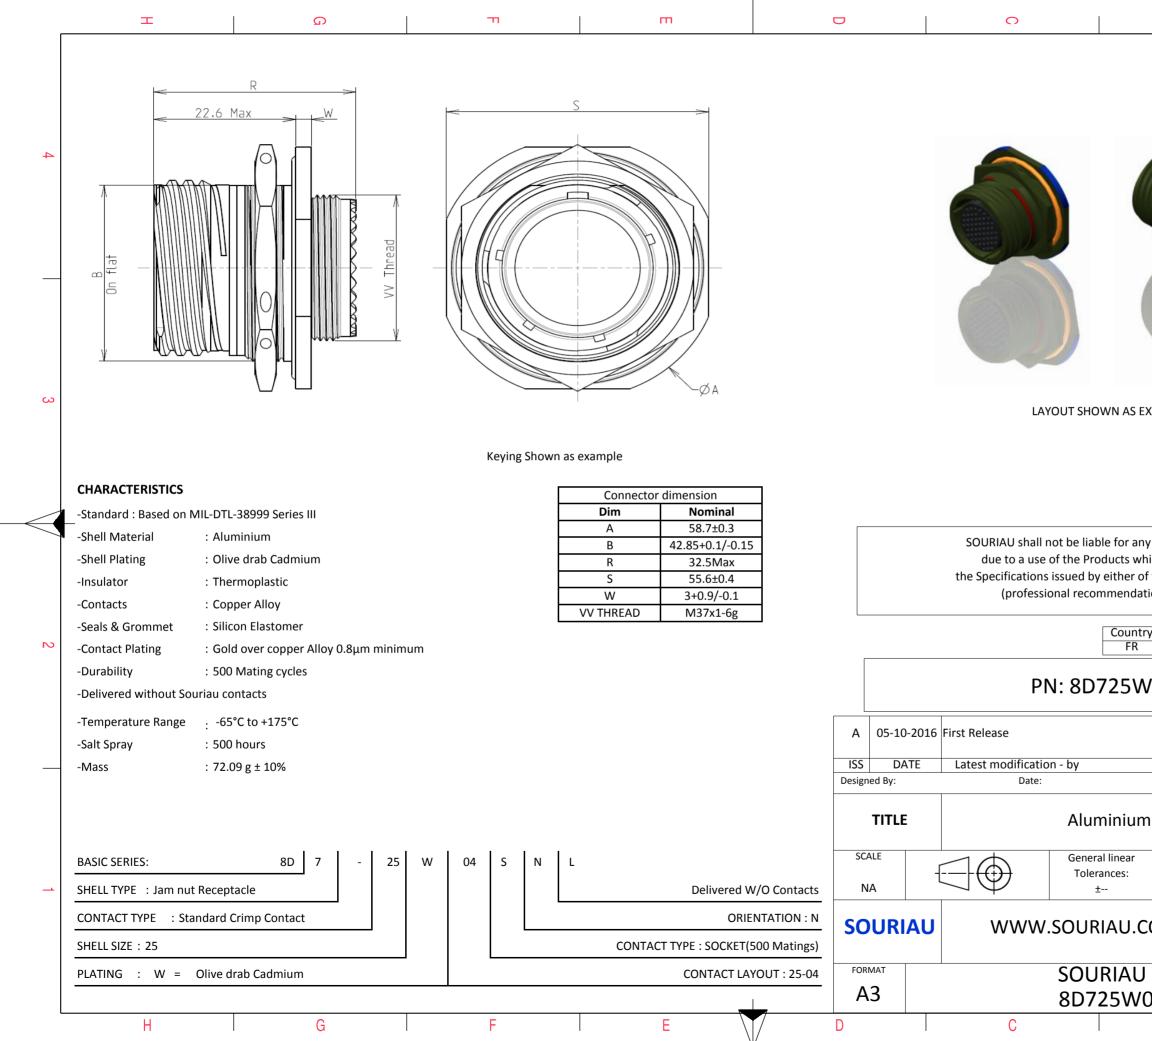

|                      | Φ                                                                  |                                                                 | A         |              |   |  |
|----------------------|--------------------------------------------------------------------|-----------------------------------------------------------------|-----------|--------------|---|--|
|                      |                                                                    |                                                                 |           |              |   |  |
|                      |                                                                    |                                                                 |           |              |   |  |
|