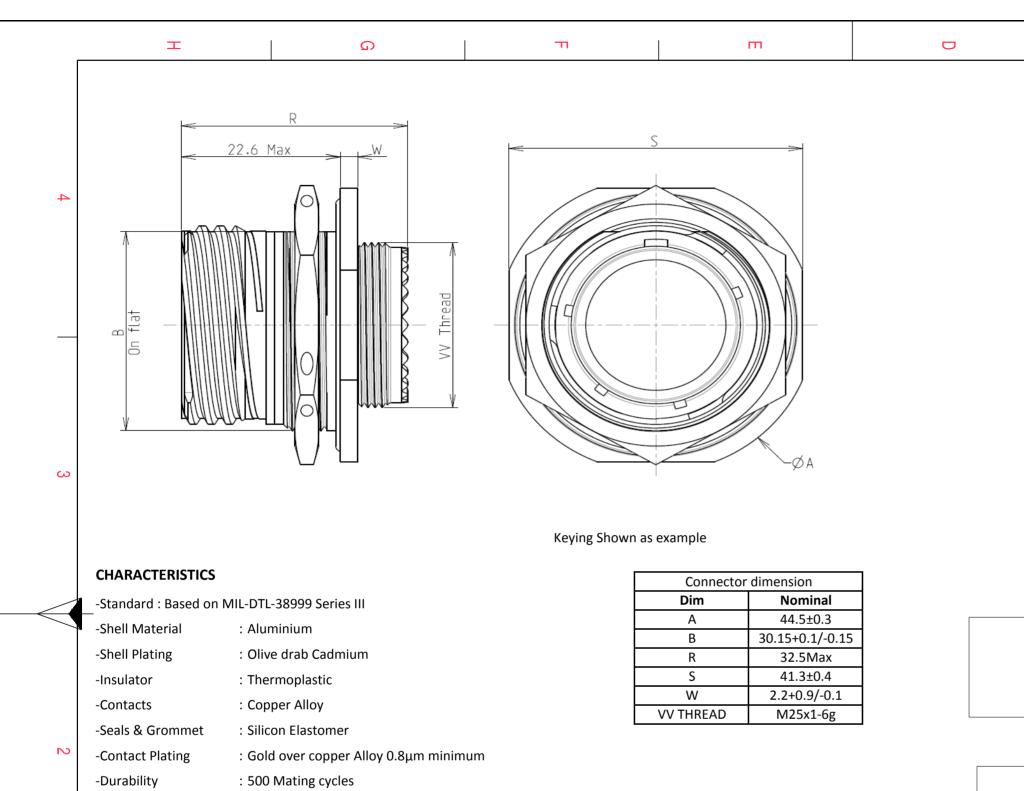

W

26

Α

F

Α

-Delivered with Souriau contacts and Accessories

-Temperature Range : -65°C to +175°C

-Salt Spray : 500 hours

Н

-Mass

| BASIC SERIES:                         | 8D    | 7 | - | 17 |
|---------------------------------------|-------|---|---|----|
| SHELL TYPE : Jam nut Receptacle       |       |   |   |    |
| CONTACT TYPE : Standard Crimp Contact |       |   |   |    |
| SHELL SIZE : 17                       |       |   |   |    |
| PLATING : W = Olive drab Cad          | dmium |   |   |    |