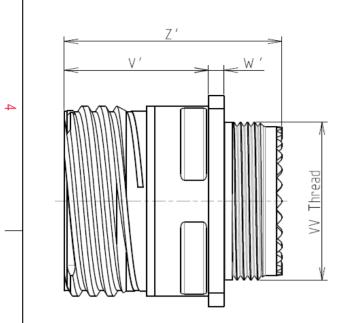

| Dim       | Nominal     |
|-----------|-------------|
| Р         | 3.25±0.2    |
| PP        | 4.93±0.2    |
| R1        | 26.97       |
| R2        | 24.61       |
| S         | 33.3±0.3    |
| V'        | 19.5+1.4/-0 |
| W'        | 2.1/3.65    |
| Z'        | 32 Max      |
| VV THREAD | M25x1-6g    |