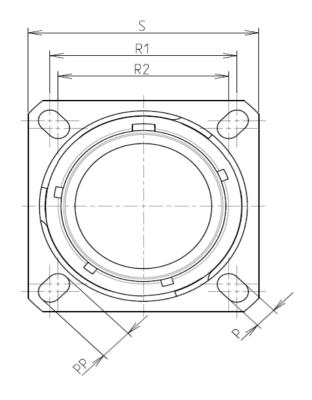

| Dim       | Nominal     |
|-----------|-------------|
| Р         | 3.25±0.2    |
| PP        | 4.93±0.2    |
| R1        | 26.97       |
| R2        | 24.61       |
| S         | 33.3±0.3    |
| V'        | 19.5+1.4/-0 |
| W'        | 2.1/3.65    |
| Z'        | 32 Max      |
| VV THREAD | M25x1-6g    |