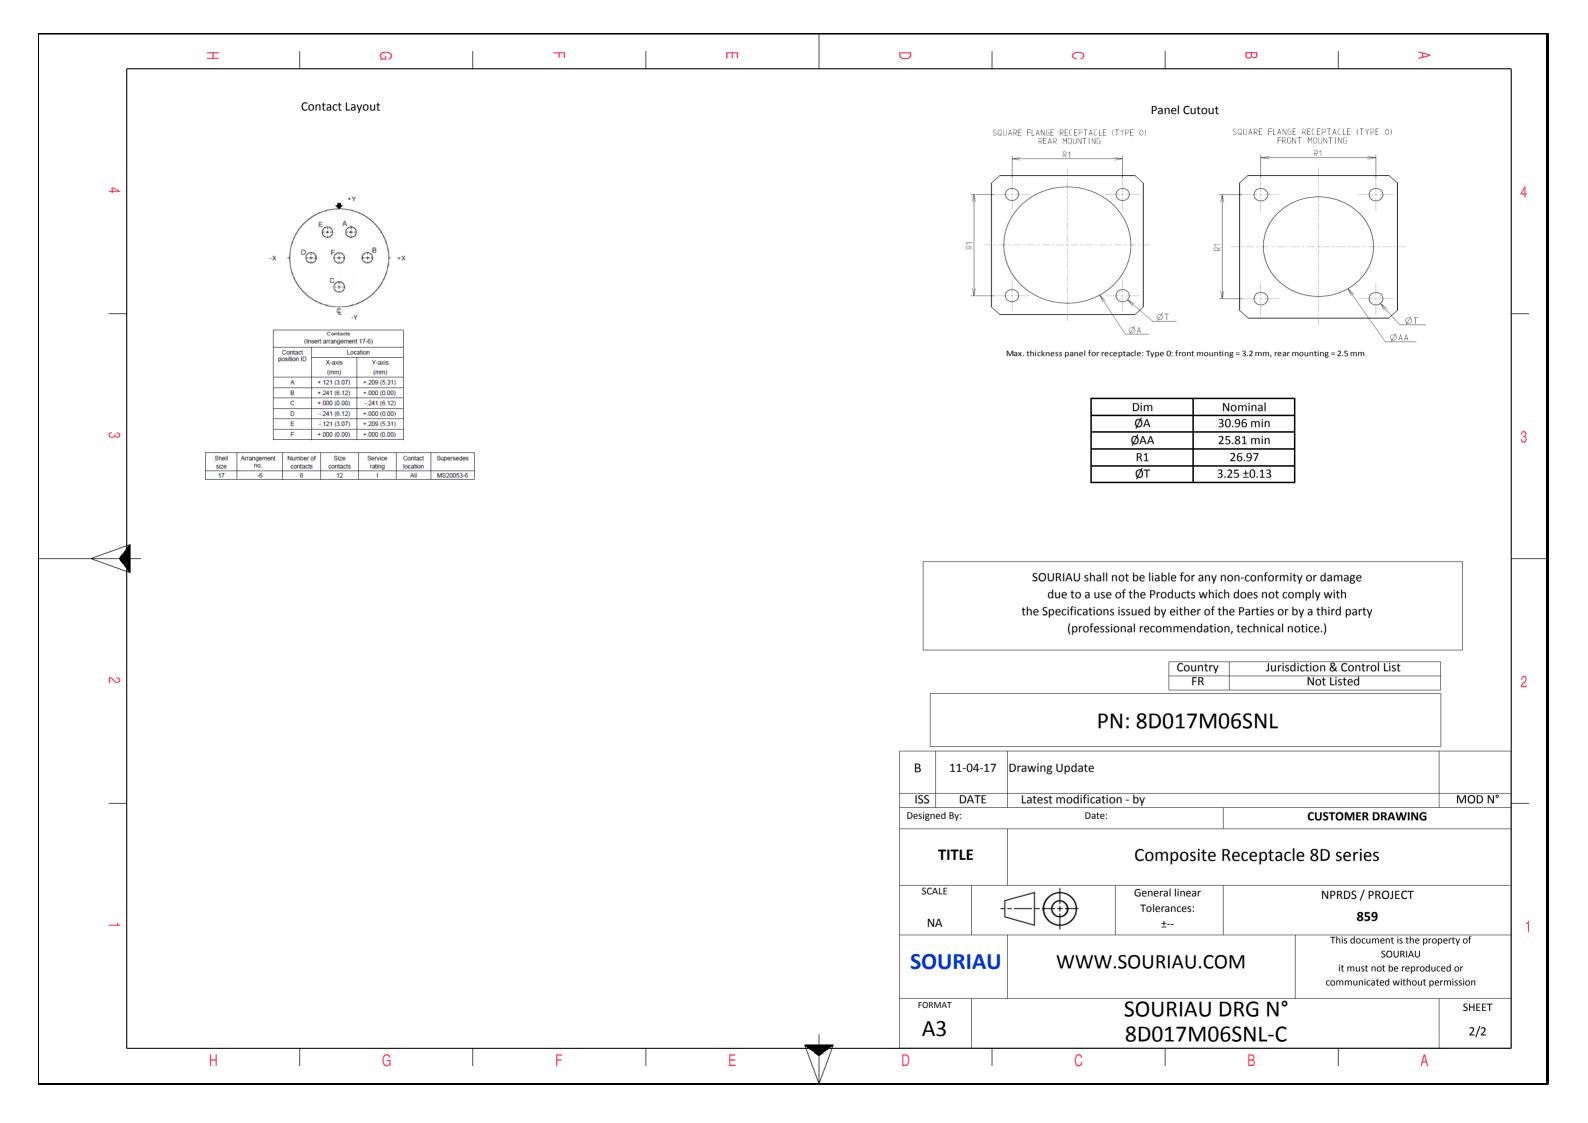

| Dim       | Nominal     |
|-----------|-------------|
| Р         | 3.25±0.2    |
| PP        | 4.93±0.2    |
| R1        | 26.97       |
| R2        | 24.61       |
| S         | 33.3±0.3    |
| V'        | 19.5+1.4/-0 |
| W'        | 2.1/3.65    |
| Z'        | 32 Max      |
| VV THREAD | M25x1-6g    |

Delivered W/O Contacts

CONTACT LAYOUT : 17-06

CONTACT TYPE : SOCKET(500 Matings)

Е

**ORIENTATION : N** 

| œ                                                                                                                                  |                                 | А      |   |  |  |  |
|------------------------------------------------------------------------------------------------------------------------------------|---------------------------------|--------|---|--|--|--|
|                                                                                                                                    |                                 |        | 4 |  |  |  |
| S EXAMPLE                                                                                                                          |                                 |        | 3 |  |  |  |
| any non-conformity or damage<br>which does not comply with<br>er of the Parties or by a third party<br>idation, technical notice.) |                                 |        |   |  |  |  |
|                                                                                                                                    |                                 |        |   |  |  |  |
|                                                                                                                                    | CUSTOMER DE                     | MOD N° |   |  |  |  |
| ite Receptacle 8D series                                                                                                           |                                 |        |   |  |  |  |
| ar                                                                                                                                 | NPRDS / PR<br><b>859</b>        | OJECT  | 1 |  |  |  |
| I.COM                                                                                                                              | communicated without permission |        |   |  |  |  |
| U DRG N°<br>M06SNL-C                                                                                                               |                                 | SHEET  |   |  |  |  |
| B                                                                                                                                  |                                 | A      |   |  |  |  |
|                                                                                                                                    |                                 |        |   |  |  |  |